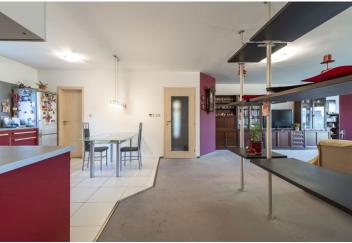

This spacious 3-bedroom family house with a double garage stands on a large plot with a garden and seating area located in Dunajska Lužna, 20 minutes by car from Bratislava.

The layout of the house consists of a vestibule, a spacious living room with a kitchen and fireplace, a pantry by the kitchen, and a separate toilet by the entrance. The night zone consists of **3 bedrooms** and a bathroom with a hydromassage bathtub, shower, and toilet. Through sliding doors, the living room has access to the **covered terrace with outdoor seating**. The plot is covered by a **grassy lawn**. Parking for **2 vehicles in the garage** and for **2 vehicles under the carport**. The garage also includes a large storage area. The overall storage space of the house is complemented by an **attic**.

Facilities include **underfloor heating** with a new gas boiler, plastic windows with double glazing, and an alarm system. A major advantage of this family house is the possibility of increasing the layout by expanding the land area or creating an extension.