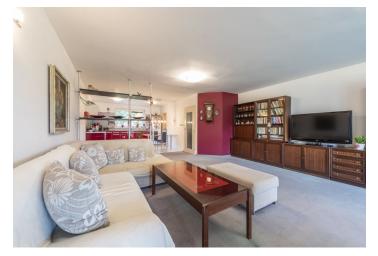

This spacious 3-bedroom family house with a double garage stands on a large plot with a garden and seating area located in Dunajska Lužna, 20 minutes by car from Bratislava.

The layout of the house consists of a vestibule, a spacious living room with a kitchen and fireplace, a pantry by the kitchen, and a separate toilet by the entrance. The night zone consists of **3 bedrooms** and a bathroom with a hydromassage bathtub, shower, and toilet. Through sliding doors, the living room has access to the **covered terrace with outdoor seating**. The plot is covered by a **grassy lawn**. Parking for **2 vehicles in the garage** and for **2 vehicles under the carport**. The garage also includes a large storage area. The overall storage space of the house is complemented by an **attic**.

Facilities include **underfloor heating** with a new gas boiler, plastic windows with double glazing, and an alarm system. A major advantage of this family house is the possibility of increasing the layout by expanding the land area or creating an extension.