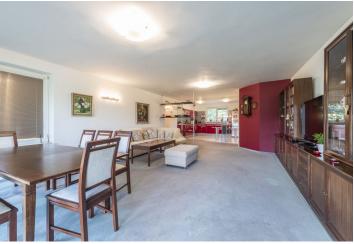

This spacious 3-bedroom family house with a double garage stands on a large plot with a garden and seating area located in Dunajska Lužna, 20 minutes by car from Bratislava.

The layout of the house consists of a vestibule, a spacious living room with a kitchen and fireplace, a pantry by the kitchen, and a separate toilet by the entrance. The night zone consists of **3 bedrooms** and a bathroom with a hydromassage bathtub, shower, and toilet. Through sliding doors, the living room has access to the **covered terrace with outdoor seating**. The plot is covered by a **grassy lawn**. Parking for **2 vehicles in the garage** and for **2 vehicles under the carport**. The garage also includes a large storage area. The overall storage space of the house is complemented by an **attic**.

Facilities include **underfloor heating** with a new gas boiler, plastic windows with double glazing, and an alarm system. A major advantage of this family house is the possibility of increasing the layout by expanding the land area or creating an extension.