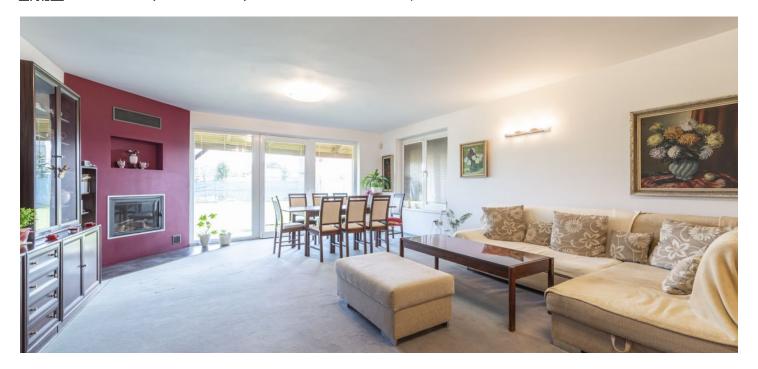

This spacious 3-bedroom family house with a double garage stands on a large plot with a garden and seating area located in Dunajska Lužna, 20 minutes by car from Bratislava.

The layout of the house consists of a vestibule, a spacious living room with a kitchen and fireplace, a pantry by the kitchen, and a separate toilet by the entrance. The night zone consists of **3 bedrooms** and a bathroom with a hydromassage bathtub, shower, and toilet. Through sliding doors, the living room has access to the **covered terrace with outdoor seating**. The plot is covered by a **grassy lawn**. Parking for **2 vehicles in the garage** and for **2 vehicles under the carport**. The garage also includes a large storage area. The overall storage space of the house is complemented by an **attic**.

Facilities include **underfloor heating** with a new gas boiler, plastic windows with double glazing, and an alarm system. A major advantage of this family house is the possibility of increasing the layout by expanding the land area or creating an extension.