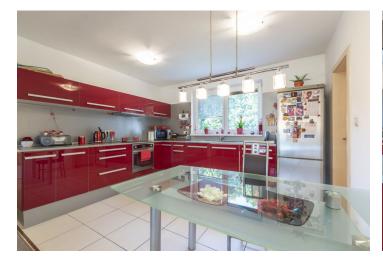

This spacious 3-bedroom family house with a double garage stands on a large plot with a garden and seating area located in Dunajska Lužna, 20 minutes by car from Bratislava.

The layout of the house consists of a vestibule, a spacious living room with a kitchen and fireplace, a pantry by the kitchen, and a separate toilet by the entrance. The night zone consists of **3 bedrooms** and a bathroom with a hydromassage bathtub, shower, and toilet. Through sliding doors, the living room has access to the **covered terrace with outdoor seating**. The plot is covered by a **grassy lawn**. Parking for **2 vehicles in the garage** and for **2 vehicles under the carport**. The garage also includes a large storage area. The overall storage space of the house is complemented by an **attic**.