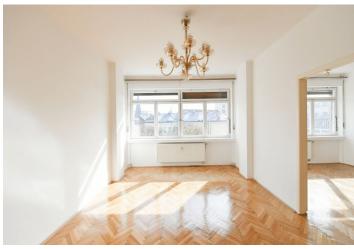

## Rented

This is a bright refurbished unfurnished 2-bedroom apartment with beautiful views of the historic monuments in the vicinity. Situated on the 5th floor of a well kept renovated corner Functionalist building with a lift and preserved original details. Centrally located just a few minute walk from Wenceslas Square, Karlovo náměstí and I.P.Pavlova metro stations and trams, with full amenities and services within easy reach.

The interior features a living room, a fully fitted windowless kitchen accessible from the hall, 2 bedrooms, a bathroom including a bathtub and a walk-in shower, a small walk-in closet, a separate toilet, a storage room, and an entrance hall with a large built-in wardrobe. The windows of the apartment are facing the street.

Preserved original details, solid wood parquet floors, tiles, central heating, washing machine, dishwasher, chip entry to the building.