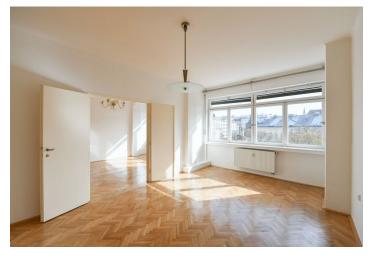

## Rented

This is a bright refurbished unfurnished 2-bedroom apartment with beautiful views of the historic monuments in the vicinity. Situated on the 5th floor of a well kept renovated corner Functionalist building with a lift and preserved original details. Centrally located just a few minute walk from Wenceslas Square, Karlovo náměstí and I.P.Pavlova metro stations and trams, with full amenities and services within easy reach.

The interior features a living room, a fully fitted windowless kitchen accessible from the hall, 2 bedrooms, a bathroom including a bathtub and a walk-in shower, a small walk-in closet, a separate toilet, a storage room, and an entrance hall with a large built-in wardrobe. The windows of the apartment are facing the street.

Preserved original details, solid wood parquet floors, tiles, central heating, washing machine, dishwasher, chip entry to the building.