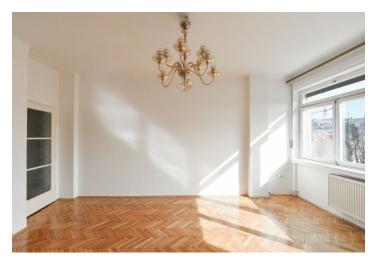

## Rented

This is a bright refurbished unfurnished 2-bedroom apartment with beautiful views of the historic monuments in the vicinity. Situated on the 5th floor of a well kept renovated corner Functionalist building with a lift and preserved original details. Centrally located just a few minute walk from Wenceslas Square, Karlovo náměstí and I.P.Pavlova metro stations and trams, with full amenities and services within easy reach.

The interior features a living room, a fully fitted windowless kitchen accessible from the hall, 2 bedrooms, a bathroom including a bathtub and a walk-in shower, a small walk-in closet, a separate toilet, a storage room, and an entrance hall with a large built-in wardrobe. The windows of the apartment are facing the street.

Preserved original details, solid wood parquet floors, tiles, central heating, washing machine, dishwasher, chip entry to the building.