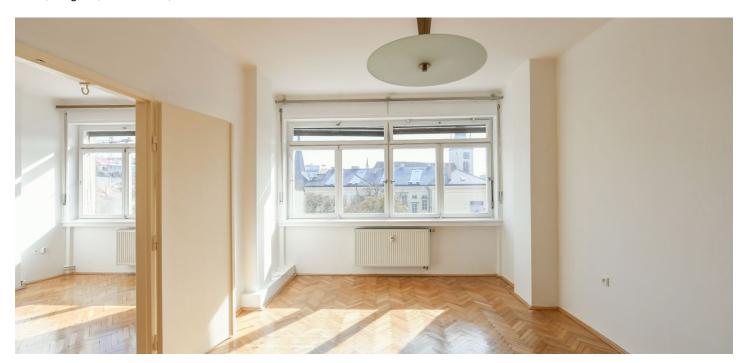

## Rented

This is a bright refurbished unfurnished 2-bedroom apartment with beautiful views of the historic monuments in the vicinity. Situated on the 5th floor of a well kept renovated corner Functionalist building with a lift and preserved original details. Centrally located just a few minute walk from Wenceslas Square, Karlovo náměstí and I.P.Pavlova metro stations and trams, with full amenities and services within easy reach.

The interior features a living room, a fully fitted windowless kitchen accessible from the hall, 2 bedrooms, a bathroom including a bathtub and a walk-in shower, a small walk-in closet, a separate toilet, a storage room, and an entrance hall with a large built-in wardrobe. The windows of the apartment are facing the street.

Preserved original details, solid wood parquet floors, tiles, central heating, washing machine, dishwasher, chip entry to the building.