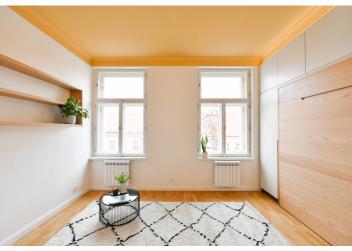

## Rented

This fully furnished, newly refurbished studio apartment is on the 3rd floor of a completely renovated corner building with courtyard terraces and an elevator, on a quiet street in the highly sought-after vibrant neighborhood of Karlín, Prague 8. Located under Vítkov Hill Park, with full amenities in the area and very quick connections to the city center, just a minute's walk from a tram stop and within walking distance of the Florenc and Křižíkova metro stations. Local amenities include plenty of green spaces, quality restaurants, trendy bistros, cafes, and cultural venues incl. the multipurpose Forum Karlín.

The interior features a living room/bedroom with a fully fitted open plan kitchen and dining area, a bathroom including a walk-in shower and a toilet, and an entrance hall with a large built-in wardrobe. The windows of the apartment face the street. The apartment is accessible from a courtyard terrace offering nice far-reaching views.

Hardwood parquet floors, tiles, pull-out bed, ample built-in storage space, security entry door, electric heating, underfloor heating in the bathroom, dishwasher, induction cooktop.