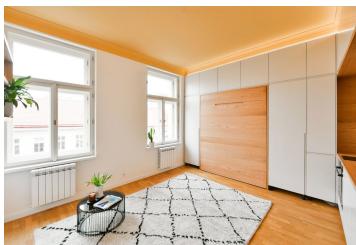

The interior features a living room/bedroom with a fully fitted open plan kitchen and dining area, a bathroom including a walk-in shower and a toilet, and an entrance hall with a large built-in wardrobe. The windows of the apartment face the street. The apartment is accessible from a courtyard terrace offering nice far-reaching views.

Hardwood parquet floors, tiles, pull-out bed, ample built-in storage space, security entry door, electric heating, underfloor heating in the bathroom, dishwasher, induction cooktop.