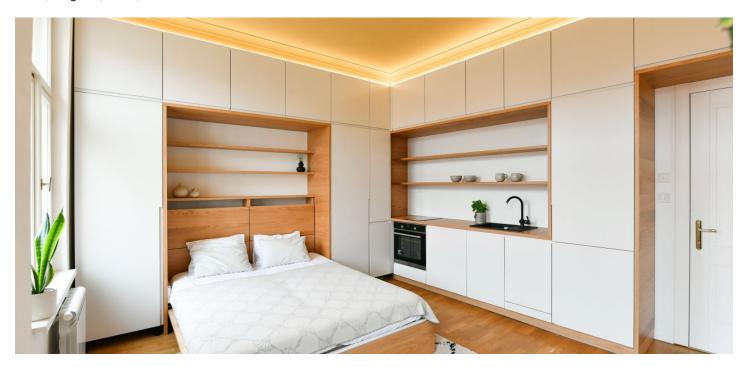

The interior features a living room/bedroom with a fully fitted open plan kitchen and dining area, a bathroom including a walk-in shower and a toilet, and an entrance hall with a large built-in wardrobe. The windows of the apartment face the street. The apartment is accessible from a courtyard terrace offering nice far-reaching views.

Hardwood parquet floors, tiles, pull-out bed, ample built-in storage space, security entry door, electric heating, underfloor heating in the bathroom, dishwasher, induction cooktop.