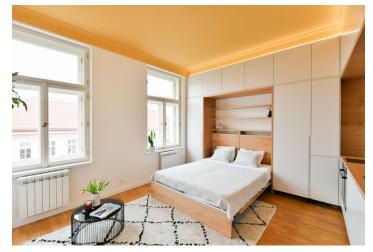

The interior features a living room/bedroom with a fully fitted open plan kitchen and dining area, a bathroom including a walk-in shower and a toilet, and an entrance hall with a large built-in wardrobe. The windows of the apartment face the street. The apartment is accessible from a courtyard terrace offering nice far-reaching views.

Hardwood parquet floors, tiles, pull-out bed, ample built-in storage space, security entry door, electric heating, underfloor heating in the bathroom, dishwasher, induction cooktop.