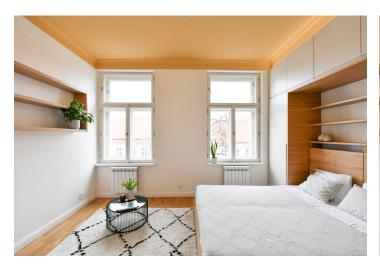

The interior features a living room/bedroom with a fully fitted open plan kitchen and dining area, a bathroom including a walk-in shower and a toilet, and an entrance hall with a large built-in wardrobe. The windows of the apartment face the street. The apartment is accessible from a courtyard terrace offering nice far-reaching views.

Hardwood parquet floors, tiles, pull-out bed, ample built-in storage space, security entry door, electric heating, underfloor heating in the bathroom, dishwasher, induction cooktop.