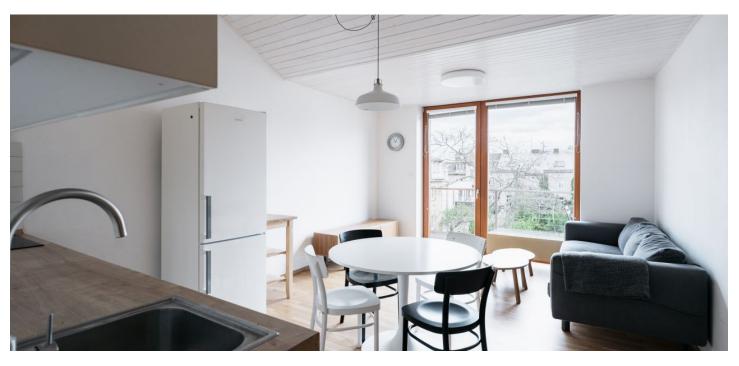

\* Size of the unit according to the Housing Act. The area consists of the sum total of the internal area of every room. This fully furnished apartment with a 6 m<sup>2</sup> terrace is on the 2nd floor of a newly renovated residential building from 2015. Situated in a quiet residential neighborhood just a minute's walk from the Kobylisy metro station (11 minutes to the city center) and bus and tram stops. A location with great amenities and services incl. the nearby Šutka water park, a five min. walk from the Stírka and Ládví outdoor swimming pools, and within easy reach of the Čimický and Ďáblický háj forests and the Botanical Garden.

The apartment includes a living room with a fully fitted open plan kitchen and a dining area, a master bedroom with a built-in wardrobe, a bedroom currently set up as a study, a bathroom (walk-in shower, toilet), and an entrance hall with a built-in wardrobe. The courtyard-facing **terrace** is accessible from the living room and master bedroom.

**Hardwood floors**, tiles, washing machine, dryer, dishwasher, induction stove top. No elevator.

Svoboda & Williams s.r.o. info@svoboda-williams.com www.svoboda-williams.com Prague +420 257 328 281 +420 724 551 238 Brno +420 543 250 711 +420 724 551 238