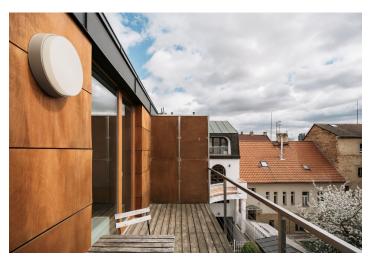

\* Size of the unit according to the Housing Act. The area consists of the sum total of the internal area of every room. This fully furnished apartment with a 6 m<sup>2</sup> terrace is on the 2nd floor of a newly renovated residential building from 2015. Situated in a quiet residential neighborhood just a minute's walk from the Kobylisy metro station (11 minutes to the city center) and bus and tram stops. A location with great amenities and services incl. the nearby Šutka water park, a five min. walk from the Stírka and Ládví outdoor swimming pools, and within easy reach of the Čimický and Ďáblický háj forests and the Botanical Garden.

The apartment includes a living room with a fully fitted open plan kitchen and a dining area, a master bedroom with a built-in wardrobe, a bedroom currently set up as a study, a bathroom (walk-in shower, toilet), and an entrance hall with a built-in wardrobe. The courtyard-facing **terrace** is accessible from the living room and master bedroom.