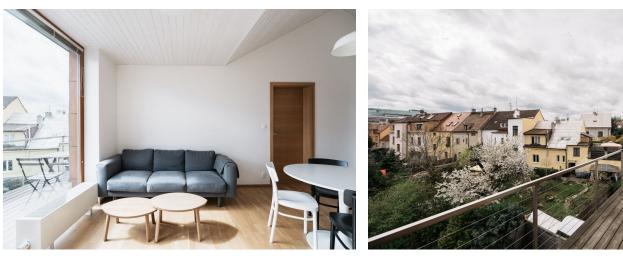

\* Size of the unit according to the Housing Act. The area consists of the sum total of the internal area of every room. This fully furnished apartment with a 6 m<sup>2</sup> terrace is on the 2nd floor of a newly renovated residential building from 2015. Situated in a quiet residential neighborhood just a minute's walk from the Kobylisy metro station (11 minutes to the city center) and bus and tram stops. A location with great amenities and services incl. the nearby Šutka water park, a five min. walk from the Stírka and Ládví outdoor swimming pools, and within easy reach of the Čimický and Ďáblický háj forests and the Botanical Garden.

The apartment includes a living room with a fully fitted open plan kitchen and a dining area, a master bedroom with a built-in wardrobe, a bedroom currently set up as a study, a bathroom (walk-in shower, toilet), and an entrance hall with a built-in wardrobe. The courtyard-facing **terrace** is accessible from the living room and master bedroom.

**Hardwood floors**, tiles, washing machine, dryer, dishwasher, induction stove top. No elevator.

Svoboda & Williams s.r.o. info@svoboda-williams.com www.svoboda-williams.com Prague +420 257 328 281 +420 724 551 238 Brno +420 543 250 711 +420 724 551 238