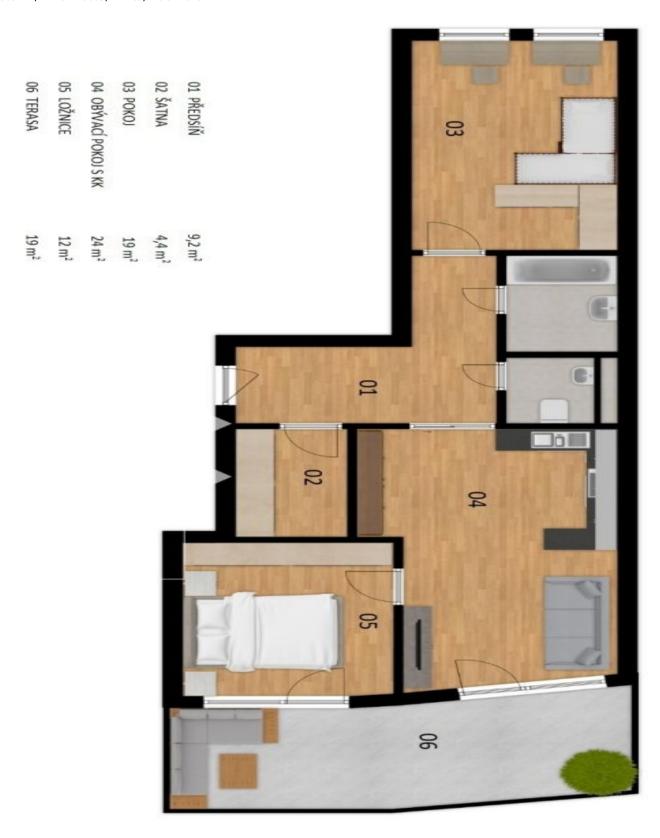

The bright apartment located on the 5th floor is divided into a living room with a kitchenette, 2 spacious bedrooms, a bathroom, a separate toilet, and an entrance hall. The interior is complemented by a **20-square-meter terrace**.

Floor area 79.6 m², terrace 19 m².