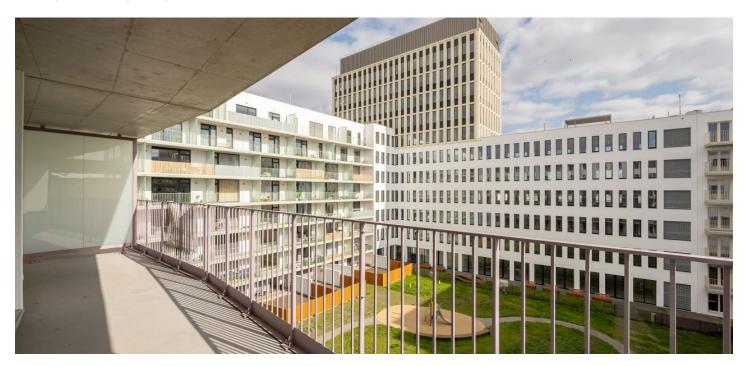

The bright apartment located on the 5th floor is divided into a living room with a kitchenette, 2 spacious bedrooms, a bathroom, a separate toilet, and an entrance hall. The interior is complemented by a **20-square-meter terrace**.

Facilities include plastic windows and balcony doors with insulating double and triple glazing and a preparation for shading, central heating, and chip access to the building. The purchase price includes a **garage parking space** and a **cellar**, while residents also have access to a **communal garden**.