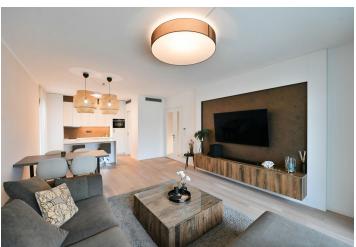

The apartment includes a living room with a fully fitted open plan kitchen and a **terrace** overlooking the courtyard, a bedroom with built-in wardrobes and an en-suite bathroom (bathtub, toilet, underfloor heating), a pantry / utility room, a guest toilet, and an entrance hall with built-in wardrobes.

Air-conditioning, high standard equipment, hardwood floors, tiles, security entry door, French windows, automatic exterior blinds, central heating, Miele washer and dryer, dishwasher, induction stove top, TV, sound system / home cinema, video entry phone, chip entry to the building, lift. A garage parking space is included.