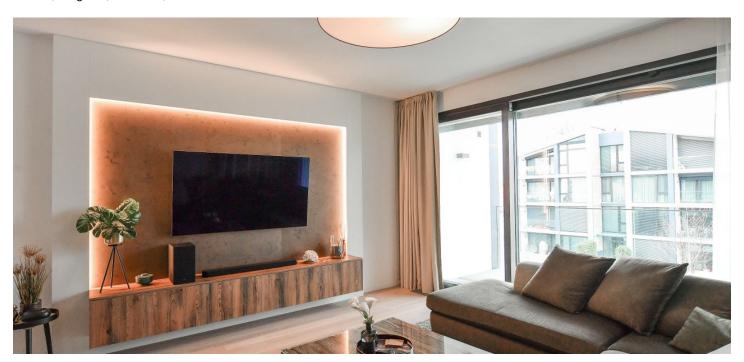

The apartment includes a living room with a fully fitted open plan kitchen and a **terrace** overlooking the courtyard, a bedroom with built-in wardrobes and an en-suite bathroom (bathtub, toilet, underfloor heating), a pantry / utility room, a guest toilet, and an entrance hall with built-in wardrobes.

Air-conditioning, high standard equipment, hardwood floors, tiles, security entry door, French windows, automatic exterior blinds, central heating, Miele washer and dryer, dishwasher, induction stove top, TV, sound system / home cinema, video entry phone, chip entry to the building, lift. A garage parking space is included.