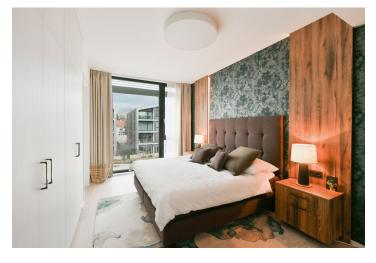

The apartment includes a living room with a fully fitted open plan kitchen and a **terrace** overlooking the courtyard, a bedroom with built-in wardrobes and an en-suite bathroom (bathtub, toilet, underfloor heating), a pantry / utility room, a guest toilet, and an entrance hall with built-in wardrobes.

Air-conditioning, high standard equipment, hardwood floors, tiles, security entry door, French windows, automatic exterior blinds, central heating, Miele washer and dryer, dishwasher, induction stove top, TV, sound system / home cinema, video entry phone, chip entry to the building, lift. A garage parking space is included.