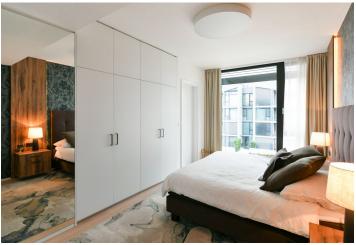

The apartment includes a living room with a fully fitted open plan kitchen and a **terrace** overlooking the courtyard, a bedroom with built-in wardrobes and an en-suite bathroom (bathtub, toilet, underfloor heating), a pantry / utility room, a guest toilet, and an entrance hall with built-in wardrobes.

Air-conditioning, high standard equipment, hardwood floors, tiles, security entry door, French windows, automatic exterior blinds, central heating, Miele washer and dryer, dishwasher, induction stove top, TV, sound system / home cinema, video entry phone, chip entry to the building, lift. A garage parking space is included.