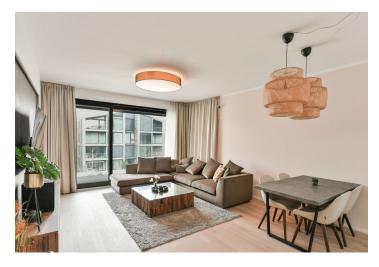

The apartment includes a living room with a fully fitted open plan kitchen and a **terrace** overlooking the courtyard, a bedroom with built-in wardrobes and an en-suite bathroom (bathtub, toilet, underfloor heating), a pantry / utility room, a guest toilet, and an entrance hall with built-in wardrobes.

Air-conditioning, high standard equipment, hardwood floors, tiles, security entry door, French windows, automatic exterior blinds, central heating, Miele washer and dryer, dishwasher, induction stove top, TV, sound system / home cinema, video entry phone, chip entry to the building, lift. A garage parking space is included.