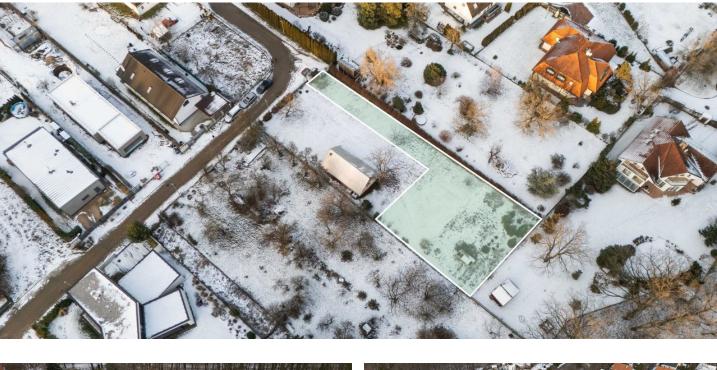

# € 457 860 | CZK 11 490 000

This flat plot of land located in a unique place in Prague 5 above the confluence of the Berounka and Vltava rivers, right next to the Slavičí údolí nature reserve and near the Radotínsko-Chuchelský háj nature park, allows you to create a peaceful home in the embrace of nature and, moreover, with all the comforts of the city.

The area, according to the land use plan, is located in **a buildable zone** with **a purely residential function (OB-A)**, and the coefficient of floor areas is 0.2. All utility networks are already on the plot. **Easy access** is provided by a dead-end street (asphalt and cobblestone pavement). The flat grassy area is surrounded by **mature trees**.

Total area 886 m².

It is also possible to buy it as a set with the adjacent plot of land, and the total area of this set is 1,610 m<sup>2</sup>.

Svoboda & Williams s.r.o. info@svoboda-williams.com www.svoboda-williams.com **Prague** +420 257 328 281 +420 724 551 238 Brno +420 543 250 711 +420 724 551 238