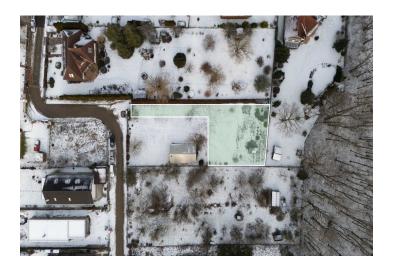

# € 457 860 | CZK 11 490 000

This flat plot of land located in a unique place in Prague 5 above the confluence of the Berounka and Vltava rivers, right next to the Slavičí údolí nature reserve and near the Radotínsko-Chuchelský háj nature park, allows you to create a peaceful home in the embrace of nature and, moreover, with all the comforts of the city.

The area, according to the land use plan, is located in **a buildable zone** with **a purely residential function (OB-A)**, and the coefficient of floor areas is 0.2. All utility networks are already on the plot. **Easy access** is provided by a dead-end street (asphalt and cobblestone pavement). The flat grassy area is surrounded by **mature trees**.

Total area 886 m².

It is also possible to buy it as a set with the adjacent plot of land, and the total area of this set is 1,610 m<sup>2</sup>.

Svoboda & Williams s.r.o. info@svoboda-williams.com www.svoboda-williams.com **Prague** +420 257 328 281 +420 724 551 238 Brno +420 543 250 711 +420 724 551 238