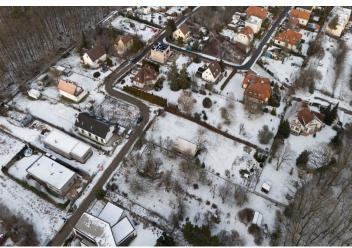

# € 457 860 | CZK 11 490 000

This flat plot of land located in a unique place in Prague 5 above the confluence of the Berounka and Vltava rivers, right next to the Slavičí údolí nature reserve and near the Radotínsko-Chuchelský háj nature park, allows you to create a peaceful home in the embrace of nature and, moreover, with all the comforts of the city.

A beautiful place surrounded by nature parks and at the same time easily accessible by car and public transport. It is possible to take a bus from a nearby stop to the Prague-Radotín railway station in just a short time and from there continue by train to the city center. By car you can quickly connect to the Prague Ring Road and the R4 expressway, and the new tram stop in Slivenec is about 10 minutes away by car. Within a short driving distance is a kindergarten and elementary school, an Art school, supermarkets, restaurants, and a post office. The popular Biotop Radotín swimming pool is also nearby.