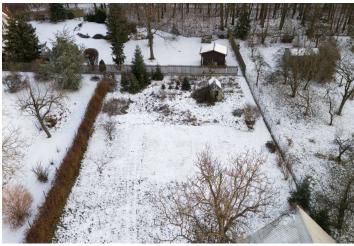

# € 457 860 | CZK 11 490 000

This flat plot of land located in a unique place in Prague 5 above the confluence of the Berounka and Vltava rivers, right next to the Slavičí údolí nature reserve and near the Radotínsko-Chuchelský háj nature park, allows you to create a peaceful home in the embrace of nature and, moreover, with all the comforts of the city.

The area, according to the land use plan, is located in **a buildable zone** with **a purely residential function (OB-A)**, and the coefficient of floor areas is 0.2. All utility networks are already on the plot. **Easy access** is provided by a dead-end street (asphalt and cobblestone pavement). The flat grassy area is surrounded by **mature trees**.