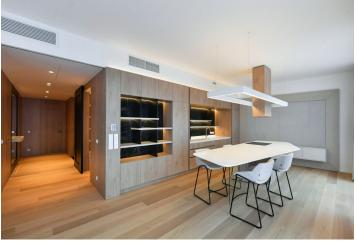

The high standard apartment features a living room with a fully fitted open plan kitchen and dining area, 2 bedrooms with built-in wardrobes, a bathroom with a bathtub, walk-in shower, and toilet, a utility room, a fitted **walk-in closet**, a guest toilet, and an entrance hall with built-in wardrobes. The **terrace** is accessible from all main rooms and from the bathroom.

**Air-conditioning**, **oak floors**, tiles, security entry door, custom-made furniture, automatic exterior blinds, central underfloor heating, Bosch kitchen appliances, dishwasher, induction stove top, **two cellars**. **Two garage parking spaces** are included.