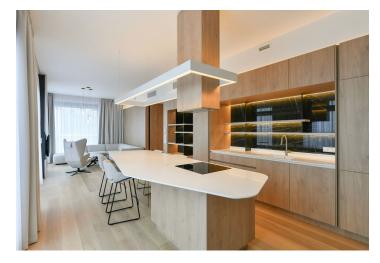

The high standard apartment features a living room with a fully fitted open plan kitchen and dining area, 2 bedrooms with built-in wardrobes, a bathroom with a bathtub, walk-in shower, and toilet, a utility room, a fitted **walk-in closet**, a guest toilet, and an entrance hall with built-in wardrobes. The **terrace** is accessible from all main rooms and from the bathroom.

**Air-conditioning**, **oak floors**, tiles, security entry door, custom-made furniture, automatic exterior blinds, central underfloor heating, Bosch kitchen appliances, dishwasher, induction stove top, **two cellars**. **Two garage parking spaces** are included.