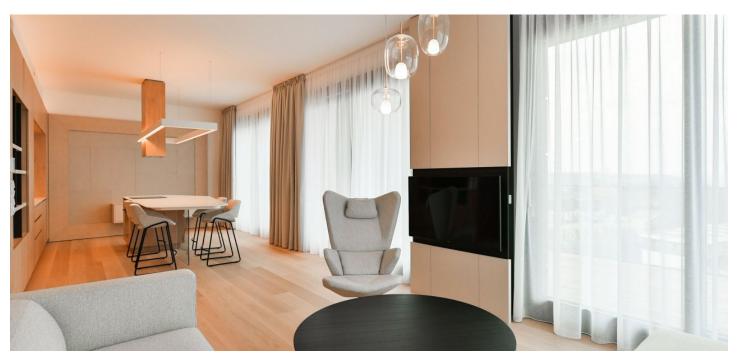

The high standard apartment features a living room with a fully fitted open plan kitchen and dining area, 2 bedrooms with built-in wardrobes, a bathroom with a bathtub, walk-in shower, and toilet, a utility room, a fitted **walk-in closet**, a guest toilet, and an entrance hall with built-in wardrobes. The **terrace** is accessible from all main rooms and from the bathroom.

**Air-conditioning**, **oak floors**, tiles, security entry door, custom-made furniture, automatic exterior blinds, central underfloor heating, Bosch kitchen appliances, dishwasher, induction stove top, **two cellars**. **Two garage parking spaces** are included.