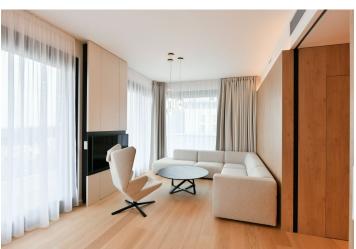

The high standard apartment features a living room with a fully fitted open plan kitchen and dining area, 2 bedrooms with built-in wardrobes, a bathroom with a bathtub, walk-in shower, and toilet, a utility room, a fitted **walk-in closet**, a guest toilet, and an entrance hall with built-in wardrobes. The **terrace** is accessible from all main rooms and from the bathroom.

**Air-conditioning**, **oak floors**, tiles, security entry door, custom-made furniture, automatic exterior blinds, central underfloor heating, Bosch kitchen appliances, dishwasher, induction stove top, **two cellars**. **Two garage parking spaces** are included.