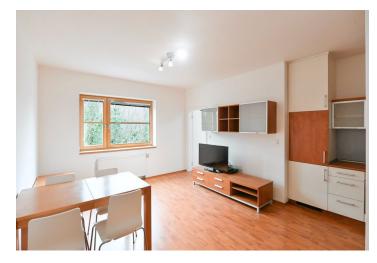

The interior features a living room with a fully fitted open plan kitchen and dining area, a bedroom with a French window, a bathroom including a walkin shower, a separate toilet, and an entrance hall with large built-in wardrobes.

Laminate floors, tiles, central heating, washing machine, dishwasher, TV, **cellar**, elevator.