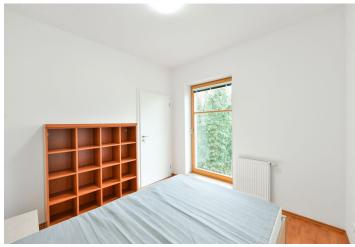

The interior features a living room with a fully fitted open plan kitchen and dining area, a bedroom with a French window, a bathroom including a walkin shower, a separate toilet, and an entrance hall with large built-in wardrobes.

Laminate floors, tiles, central heating, washing machine, dishwasher, TV, **cellar**, elevator.