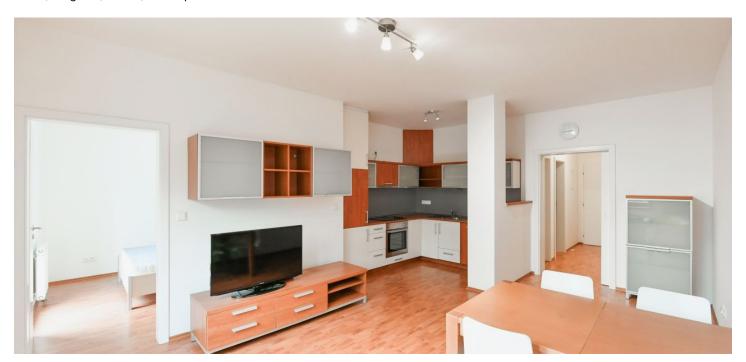

The interior features a living room with a fully fitted open plan kitchen and dining area, a bedroom with a French window, a bathroom including a walkin shower, a separate toilet, and an entrance hall with large built-in wardrobes.

Laminate floors, tiles, central heating, washing machine, dishwasher, TV, **cellar**, elevator.