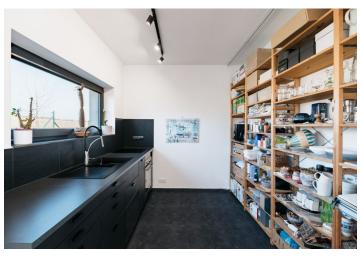

The layout consists of a living room with an adjoining dining room, a partially separate kitchen, and access to the **terrace**, 2 bedrooms, a study, 2 bathrooms (1 with a bathtub, 1 with a shower, both with a toilet and bidet), a utility room/laundry room with storage space, a bright central corridor, and an entrance hall with a **walk-in wardrobe**.

The house was built in 2017 from high-quality insulating Ytong bricks. The windows are plastic with **triple glazing**, and on the south side additionally with electrically controlled exterior blinds. All rooms, the kitchen, and the hallway are connected by a **thresholdless wooden floo**r, and the bathrooms have large-format tiles. Heating is provided by a gas boiler. There are **3 parking spaces** on the paved surface of the property, one of which is covered. **The garden** with an area of almost 1,000 m² is nicely maintained.