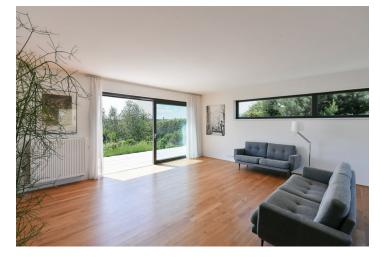

The layout consists of a living room with an adjoining dining room, a partially separate kitchen, and access to the **terrace**, 2 bedrooms, a study, 2 bathrooms (1 with a bathtub, 1 with a shower, both with a toilet and bidet), a utility room/laundry room with storage space, a bright central corridor, and an entrance hall with a **walk-in wardrobe**.

The house was built in 2017 from high-quality insulating Ytong bricks. The windows are plastic with **triple glazing**, and on the south side additionally with electrically controlled exterior blinds. All rooms, the kitchen, and the hallway are connected by a **thresholdless wooden floo**r, and the bathrooms have large-format tiles. Heating is provided by a gas boiler. There are **3 parking spaces** on the paved surface of the property, one of which is covered. **The garden** with an area of almost 1,000 m² is nicely maintained.