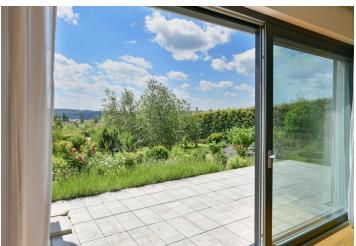

The house was built in 2017 from high-quality insulating Ytong bricks. The windows are plastic with **triple glazing**, and on the south side additionally with electrically controlled exterior blinds. All rooms, the kitchen, and the hallway are connected by a **thresholdless wooden floo**r, and the bathrooms have large-format tiles. Heating is provided by a gas boiler. There are **3 parking spaces** on the paved surface of the property, one of which is covered. **The garden** with an area of almost 1,000 m² is nicely maintained.