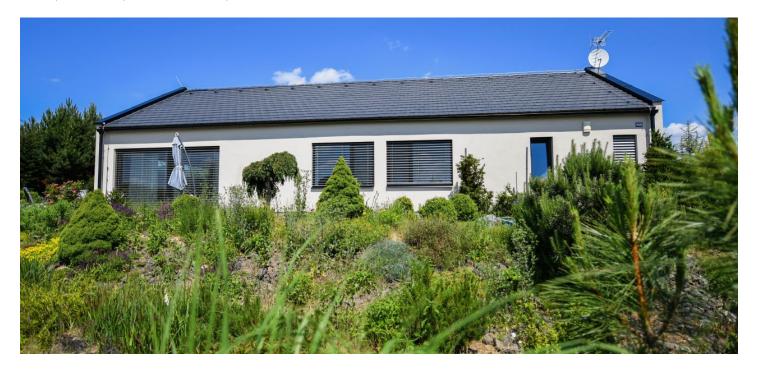

### € 390 547 I CZK 9 750 000

This modern and practically designed barrier-free family house with a light-filled minimalist interior, a sunny terrace, and a large, well-maintained south-facing garden is located on a quiet, elevated spot in a picturesque town situated in the beautiful Posázava countryside near Želivka and Kutná Hora.

The house was built in 2017 from high-quality insulating Ytong bricks. The windows are plastic with **triple glazing**, and on the south side additionally with electrically controlled exterior blinds. All rooms, the kitchen, and the hallway are connected by a **thresholdless wooden floo**r, and the bathrooms have large-format tiles. Heating is provided by a gas boiler. There are **3 parking spaces** on the paved surface of the property, one of which is covered. **The garden** with an area of almost 1,000 m² is nicely maintained.

This quiet location in a new residential development on the outskirts of the city close to a **nature and hiking trail** allows you to be within easy reach of nature as well as the **historic core of the city**, which is less than 1 kilometer away. The dominant feature of Zruč nad Sázavou is a **castle** surrounded by a **park** with a view of the river. All the necessary infrastructure is within city limits, and transport connections with the surrounding cities are provided by trains and buses. You can take a direct bus to Prague to the **Roztyly metro station**, and by car you can connect to **the D1 highway** in no time. The surroundings offer many wonderful destinations, for example the world-famous **Kutná Hora** or **Blaník PLA**.