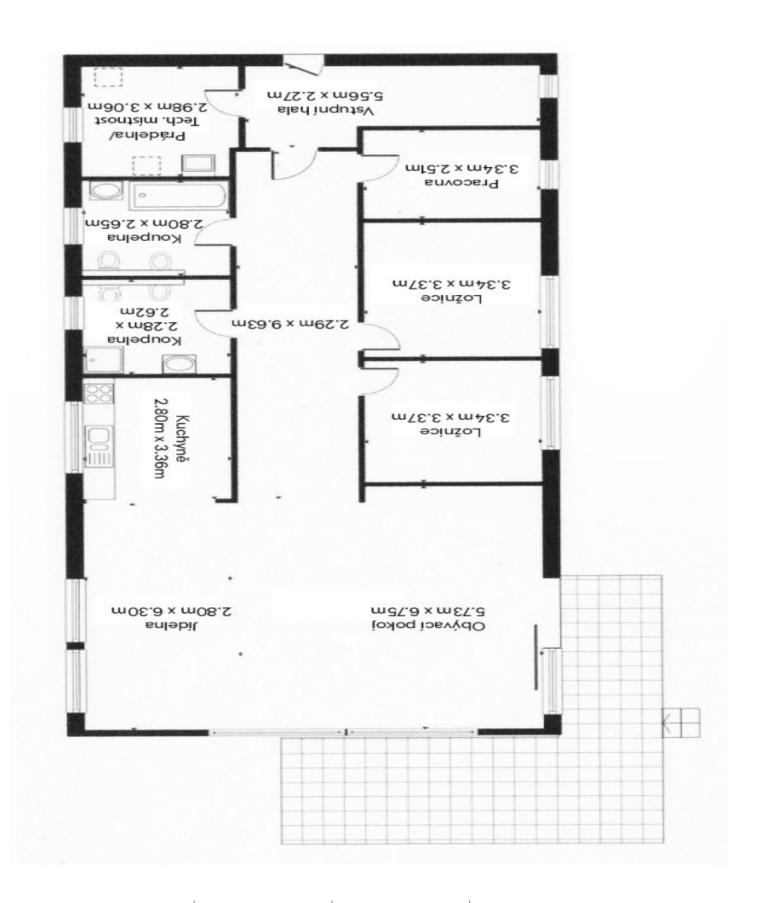

The layout consists of a living room with an adjoining dining room, a partially separate kitchen, and access to the **terrace**, 2 bedrooms, a study, 2 bathrooms (1 with a bathtub, 1 with a shower, both with a toilet and bidet), a utility room/laundry room with storage space, a bright central corridor, and an entrance hall with a **walk-in wardrobe**.

Usable area 156.32 m², built-up area 169 m², garden 916 m², plot 1,085 m².