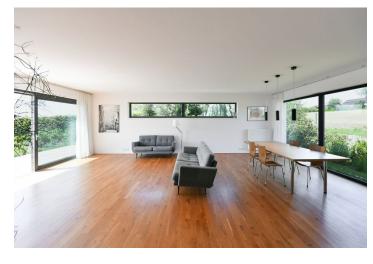

The layout consists of a living room with an adjoining dining room, a partially separate kitchen, and access to the **terrace**, 2 bedrooms, a study, 2 bathrooms (1 with a bathtub, 1 with a shower, both with a toilet and bidet), a utility room/laundry room with storage space, a bright central corridor, and an entrance hall with a **walk-in wardrobe**.

The house was built in 2017 from high-quality insulating Ytong bricks. The windows are plastic with **triple glazing**, and on the south side additionally with electrically controlled exterior blinds. All rooms, the kitchen, and the hallway are connected by a **thresholdless wooden floo**r, and the bathrooms have large-format tiles. Heating is provided by a gas boiler. There are **3 parking spaces** on the paved surface of the property, one of which is covered. **The garden** with an area of almost 1,000 m² is nicely maintained.