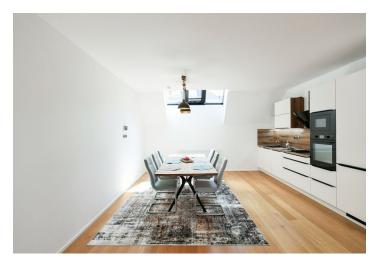

The interior features a living room with a fully fitted open plan kitchen, dining area, and access to the terrace overlooking a guiet courtyard, 2 bedrooms with built-in wardrobes, a bathroom including a bathtub and a walk-in shower, a separate toilet, a utility room, and an entrance hall with built-in wardrobes.

Air-conditioning, hardwood floors, tiles, security entry door, designer interior doors, ample built-in storage, automatic skyligts, blinds, curtains, gas boiler, underfloor heating in the bathroom, dishwasher, induction cooktop with a grill, microwave oven, alarm, cellar. A single on-site garage is available.