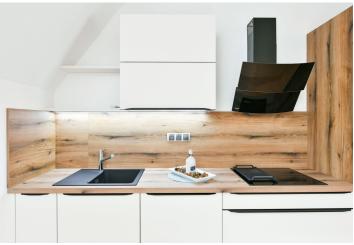

The interior features a living room with a fully fitted open plan kitchen, dining area, and access to the terrace overlooking a guiet courtyard, 2 bedrooms with built-in wardrobes, a bathroom including a bathtub and a walk-in shower, a separate toilet, a utility room, and an entrance hall with built-in wardrobes.

Air-conditioning, hardwood floors, tiles, security entry door, designer interior doors, ample built-in storage, automatic skyligts, blinds, curtains, gas boiler, underfloor heating in the bathroom, dishwasher, induction cooktop with a grill, microwave oven, alarm, cellar. A single on-site garage is available.