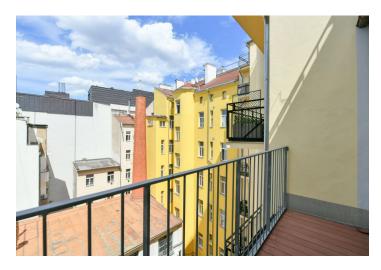

\* Size of the unit according to the Housing Act. The area consists of the sum total of the internal area of every room.

Rented

This completely refurbished partially furnished apartment with a terrace is on the 4th topmost floor of a renovated residential corner building with an elevator. Centrally located on a quiet street in close vicinity of the New Town Hall and Charles Square with tram and metro connections, and within walking distance of Wenceslas Square. Full amenities and services are available within easy reach.

The interior features a living room with a fully fitted open plan kitchen, dining area, and access to the terrace overlooking a guiet courtyard, 2 bedrooms with built-in wardrobes, a bathroom including a bathtub and a walk-in shower, a separate toilet, a utility room, and an entrance hall with built-in wardrobes.