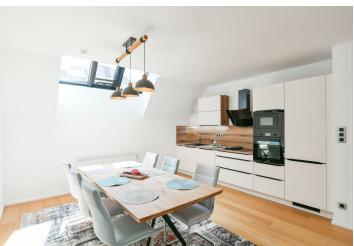

The interior features a living room with a fully fitted open plan kitchen, dining area, and access to the terrace overlooking a guiet courtyard, 2 bedrooms with built-in wardrobes, a bathroom including a bathtub and a walk-in shower, a separate toilet, a utility room, and an entrance hall with built-in wardrobes.

Air-conditioning, hardwood floors, tiles, security entry door, designer interior doors, ample built-in storage, automatic skyligts, blinds, curtains, gas boiler, underfloor heating in the bathroom, dishwasher, induction cooktop with a grill, microwave oven, alarm, cellar. A single on-site garage is available.