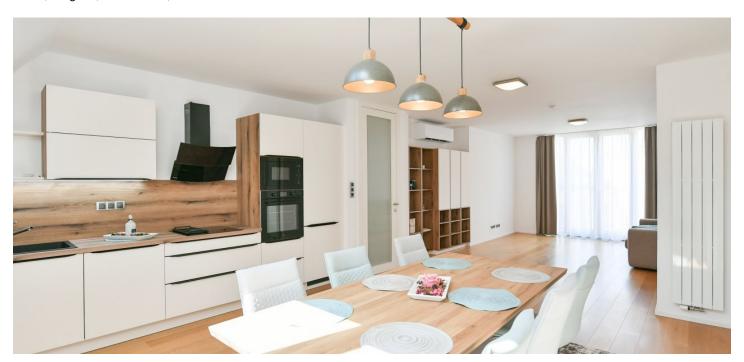

The interior features a living room with a fully fitted open plan kitchen, dining area, and access to the terrace overlooking a guiet courtyard, 2 bedrooms with built-in wardrobes, a bathroom including a bathtub and a walk-in shower, a separate toilet, a utility room, and an entrance hall with built-in wardrobes.

Air-conditioning, hardwood floors, tiles, security entry door, designer interior doors, ample built-in storage, automatic skyligts, blinds, curtains, gas boiler, underfloor heating in the bathroom, dishwasher, induction cooktop with a grill, microwave oven, alarm, cellar. A single on-site garage is available.