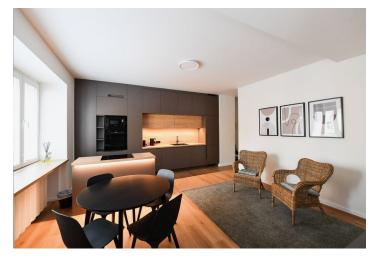

The apartment features a living room with a fully fitted open plan kitchen and dining area, a bedroom with built-in wardrobes and storage, a bathroom with a walk-in shower and a toilet, and an entrance hall.

Vinyl floors, tiles, new windows, blinds, central heating, washer/dryer, dishwasher, induction cooktop, microwave oven, TV, cellar. Mid-term rental is available at a higher rent.