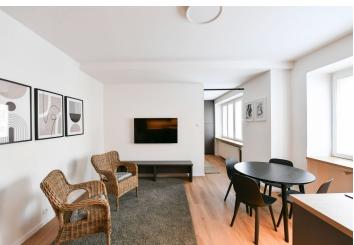

The apartment features a living room with a fully fitted open plan kitchen and dining area, a bedroom with built-in wardrobes and storage, a bathroom with a walk-in shower and a toilet, and an entrance hall.

Vinyl floors, tiles, new windows, blinds, central heating, washer/dryer, dishwasher, induction cooktop, microwave oven, TV, cellar. Mid-term rental is available at a higher rent.