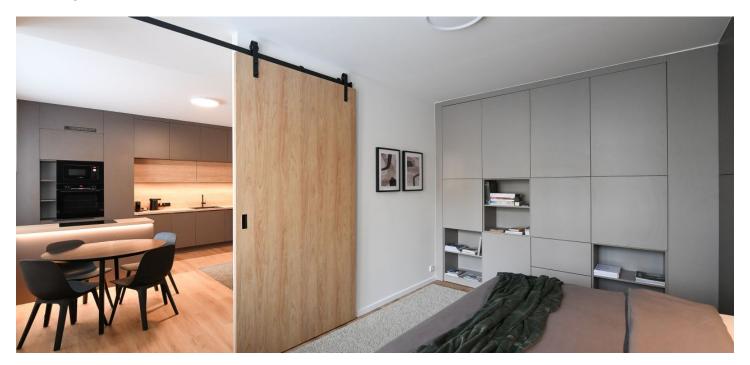

The apartment features a living room with a fully fitted open plan kitchen and dining area, a bedroom with built-in wardrobes and storage, a bathroom with a walk-in shower and a toilet, and an entrance hall.

Vinyl floors, tiles, new windows, blinds, central heating, washer/dryer, dishwasher, induction cooktop, microwave oven, TV, cellar. Mid-term rental is available at a higher rent.