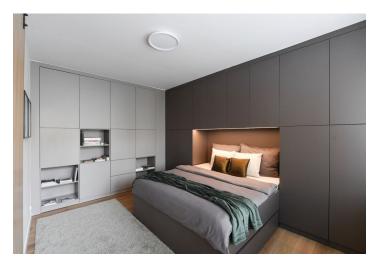

The apartment features a living room with a fully fitted open plan kitchen and dining area, a bedroom with built-in wardrobes and storage, a bathroom with a walk-in shower and a toilet, and an entrance hall.

Vinyl floors, tiles, new windows, blinds, central heating, washer/dryer, dishwasher, induction cooktop, microwave oven, TV, cellar. Mid-term rental is available at a higher rent.