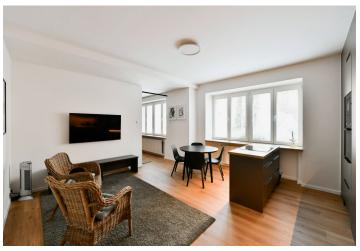

The apartment features a living room with a fully fitted open plan kitchen and dining area, a bedroom with built-in wardrobes and storage, a bathroom with a walk-in shower and a toilet, and an entrance hall.

Vinyl floors, tiles, new windows, blinds, central heating, washer/dryer, dishwasher, induction cooktop, microwave oven, TV, cellar. Mid-term rental is available at a higher rent.