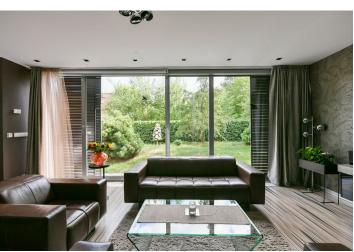

#### € 797 116 I CZK 19 900 000

This architecturally attractive, south-east facing villa ingeniously works with all the elements: water is represented in the lovely outdoor pool and a charming little creek on the land, a large garden is the earth, air flows through the large windows and doors, and fire is tamed in the home's fireplace.

The ground floor consists of an open space that is interconnected with the outdoor area. The **outdoor terrace covered by a shading membrane** is connected to the dining room with a kitchen. The same shielding is also in the back of the house, where there is **a sitting area and a place for grilling**. Access to the garden and the **spacious swimming pool with outdoor shower** is also in the adjoining living room. Furthermore, the ground floor consists of a **study room**, a technical room, built-in wardrobes and a separate toilet. On the upper floor there is a bedroom, a separate dressing room with a bathroom and a guest room with its own bathroom and toilet. Under the roof of the house is storage space, suitable for a playroom. The house has a **garage** with a heated entry and plenty of storage space. In the upper part of the garden there is a **sitting area with a fireplace**.