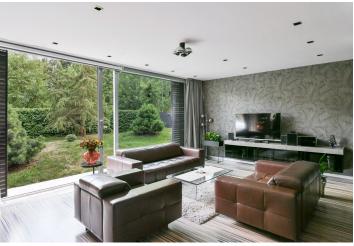

The ground floor consists of an open space that is interconnected with the outdoor area. The **outdoor terrace covered by a shading membrane** is connected to the dining room with a kitchen. The same shielding is also in the back of the house, where there is **a sitting area and a place for grilling**. Access to the garden and the **spacious swimming pool with outdoor shower** is also in the adjoining living room. Furthermore, the ground floor consists of a **study room**, a technical room, built-in wardrobes and a separate toilet. On the upper floor there is a bedroom, a separate dressing room with a bathroom and a guest room with its own bathroom and toilet. Under the roof of the house is storage space, suitable for a playroom. The house has a **garage** with a heated entry and plenty of storage space. In the upper part of the garden there is a **sitting area with a fireplace**.

The kitchen is equipped with top-quality Miele appliances including a coffee machine, hot air steam oven and induction plate, microwave oven, wine cabinet, and a practical warming drawer for dining service. There is a Miele washing machine and dryer in the utility room. Aluminum windows with safety double glazing feature blinds. Floating Parador laminate floors with heating, in the bedrooms also with carpets throughout. In the summer monthes, you will appreciate the well water garden irrigation system, and in the winter months, heated access to the garage. The house is heated by a Junkers gas boiler, the pool is heated by a heat pump and solar panels, which are also used to heat the water in the house. Electronic security is provided by Jablotron connected to the central security system. City sewerage and water. There is a mature garden around the house, which ensures complete privacy.