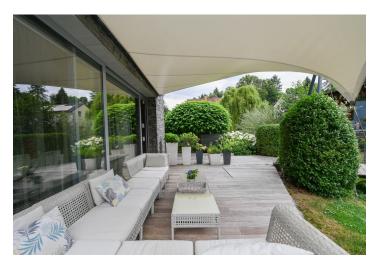

The ground floor consists of an open space that is interconnected with the outdoor area. The **outdoor terrace covered by a shading membrane** is connected to the dining room with a kitchen. The same shielding is also in the back of the house, where there is **a sitting area and a place for grilling**. Access to the garden and the **spacious swimming pool with outdoor shower** is also in the adjoining living room. Furthermore, the ground floor consists of a **study room**, a technical room, built-in wardrobes and a separate toilet. On the upper floor there is a bedroom, a separate dressing room with a bathroom and a guest room with its own bathroom and toilet. Under the roof of the house is storage space, suitable for a playroom. The house has a **garage** with a heated entry and plenty of storage space. In the upper part of the garden there is a **sitting area with a fireplace**.