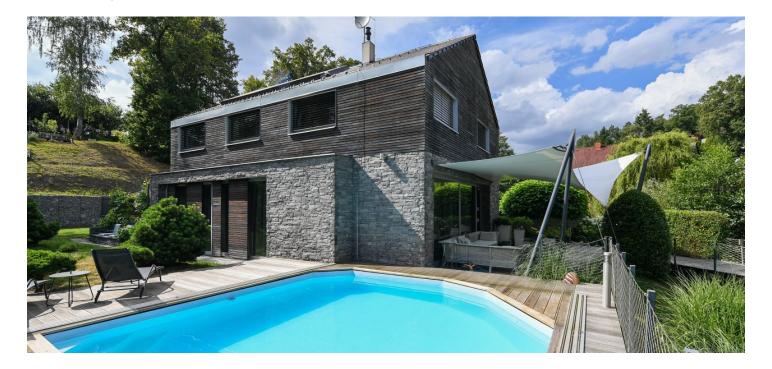

#### € 797 116 I CZK 19 900 000

This architecturally attractive, south-east facing villa ingeniously works with all the elements: water is represented in the lovely outdoor pool and a charming little creek on the land, a large garden is the earth, air flows through the large windows and doors, and fire is tamed in the home's fireplace.

The ground floor consists of an open space that is interconnected with the outdoor area. The **outdoor terrace covered by a shading membrane** is connected to the dining room with a kitchen. The same shielding is also in the back of the house, where there is **a sitting area and a place for grilling**. Access to the garden and the **spacious swimming pool with outdoor shower** is also in the adjoining living room. Furthermore, the ground floor consists of a **study room**, a technical room, built-in wardrobes and a separate toilet. On the upper floor there is a bedroom, a separate dressing room with a bathroom and a guest room with its own bathroom and toilet. Under the roof of the house is storage space, suitable for a playroom. The house has a **garage** with a heated entry and plenty of storage space. In the upper part of the garden there is a **sitting area with a fireplace**.