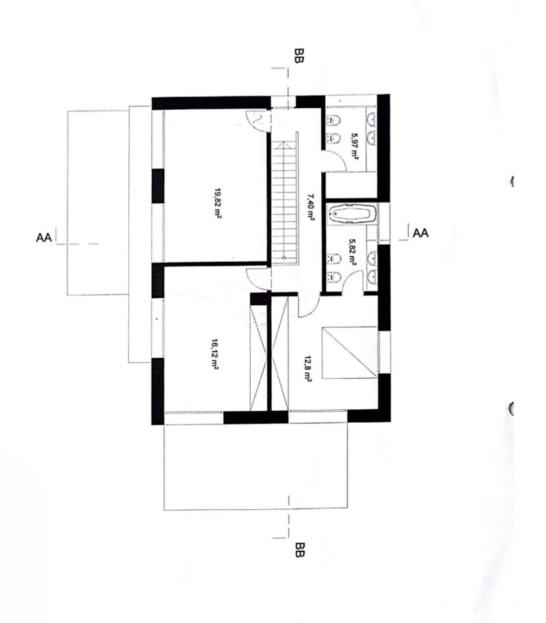

The ground floor consists of an open space that is interconnected with the outdoor area. The **outdoor terrace covered by a shading membrane** is connected to the dining room with a kitchen. The same shielding is also in the back of the house, where there is **a sitting area and a place for grilling**. Access to the garden and the **spacious swimming pool with outdoor shower** is also in the adjoining living room. Furthermore, the ground floor consists of a **study room**, a technical room, built-in wardrobes and a separate toilet. On the upper floor there is a bedroom, a separate dressing room with a bathroom and a guest room with its own bathroom and toilet. Under the roof of the house is storage space, suitable for a playroom. The house has a **garage** with a heated entry and plenty of storage space. In the upper part of the garden there is a **sitting area with a fireplace**.