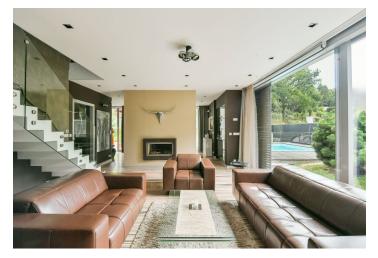

The ground floor consists of an open space that is interconnected with the outdoor area. The **outdoor terrace covered by a shading membrane** is connected to the dining room with a kitchen. The same shielding is also in the back of the house, where there is **a sitting area and a place for grilling**. Access to the garden and the **spacious swimming pool with outdoor shower** is also in the adjoining living room. Furthermore, the ground floor consists of a **study room**, a technical room, built-in wardrobes and a separate toilet. On the upper floor there is a bedroom, a separate dressing room with a bathroom and a guest room with its own bathroom and toilet. Under the roof of the house is storage space, suitable for a playroom. The house has a **garage** with a heated entry and plenty of storage space. In the upper part of the garden there is a **sitting area with a fireplace**.

The kitchen is equipped with top-quality Miele appliances including a coffee machine, hot air steam oven and induction plate, microwave oven, wine cabinet, and a practical warming drawer for dining service. There is a Miele washing machine and dryer in the utility room. Aluminum windows with safety double glazing feature blinds. Floating Parador laminate floors with heating, in the bedrooms also with carpets throughout. In the summer monthes, you will appreciate the well water garden irrigation system, and in the winter months, heated access to the garage. The house is heated by a Junkers gas boiler, the pool is heated by a heat pump and solar panels, which are also used to heat the water in the house. Electronic security is provided by Jablotron connected to the central security system. City sewerage and water. There is a mature garden around the house, which ensures complete privacy.