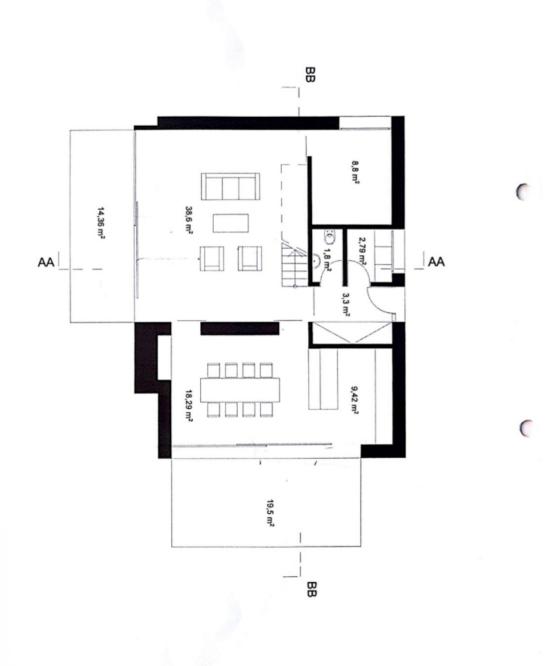

The ground floor consists of an open space that is interconnected with the outdoor area. The **outdoor terrace covered by a shading membrane** is connected to the dining room with a kitchen. The same shielding is also in the back of the house, where there is **a sitting area and a place for grilling**. Access to the garden and the **spacious swimming pool with outdoor shower** is also in the adjoining living room. Furthermore, the ground floor consists of a **study room**, a technical room, built-in wardrobes and a separate toilet. On the upper floor there is a bedroom, a separate dressing room with a bathroom and a guest room with its own bathroom and toilet. Under the roof of the house is storage space, suitable for a playroom. The house has a **garage** with a heated entry and plenty of storage space. In the upper part of the garden there is a **sitting area with a fireplace**.

Total area 184.79 m<sup>2</sup>, of which interior 151 m<sup>2</sup> and

185 m², Praha-východ, Hrusice, U Potoka

| Total area       | 185 m²        |
|------------------|---------------|
| Plot             | 1 213 m²      |
| Foot print       | 101 m²        |
| Garden           | 1044 m²       |
| Floor area       | 151 m²        |
| Terrace          | 34 m²         |
| Parking          | Double garage |
| Garage           | Yes           |
| Cellar           | -             |
| PENB             | В             |
| Reference number | 104278        |

#### € 797 116 I CZK 19 900 000

terraces  $19.5 + 14.36 \text{ m}^2$ , plot  $1,231 \text{ m}^2$  (including water area - stream  $69 \text{ m}^2$ ).

€ 797 116 I CZK 19 900 000

185 m², Praha-východ, Hrusice, U Potoka