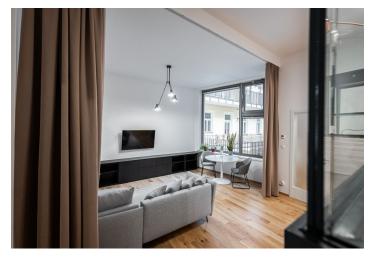

## Rented

This architect designed completely furnished air-conditioned studio apartment is situated on second floor of a completely refurbished historic apartment building with a lift. Located close to the Anděl commercial center and metro station in Smíchov and a newly arising district with a pedestrian zone. Location with great accessibility by metro and trams, within easy reach of the French School, the Smíchov and Výtoň embankments, and several sports grounds.

The apartment includes a living room with a fully fitted open plan kitchen and a built-in sleeping gallery, a bathroom with a walk-in shower and a toilet, and an entrance hall.

Air-conditioning, wooden floating floors, tiles, built-in wardrobes and storage, pleated blinds, central underfloor heating, washer / dryer, dishwasher, induction cooktop, microwave oven, kitchenware, video entry phone, cellar.