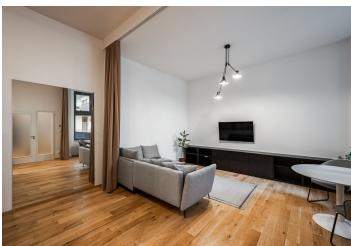

## Rented

This architect designed completely furnished air-conditioned studio apartment is situated on second floor of a completely refurbished historic apartment building with a lift. Located close to the Anděl commercial center and metro station in Smíchov and a newly arising district with a pedestrian zone. Location with great accessibility by metro and trams, within easy reach of the French School, the Smíchov and Výtoň embankments, and several sports grounds.

The apartment includes a living room with a fully fitted open plan kitchen and a built-in sleeping gallery, a bathroom with a walk-in shower and a toilet, and an entrance hall.

Air-conditioning, wooden floating floors, tiles, built-in wardrobes and storage, pleated blinds, central underfloor heating, washer / dryer, dishwasher, induction cooktop, microwave oven, kitchenware, video entry phone, cellar.