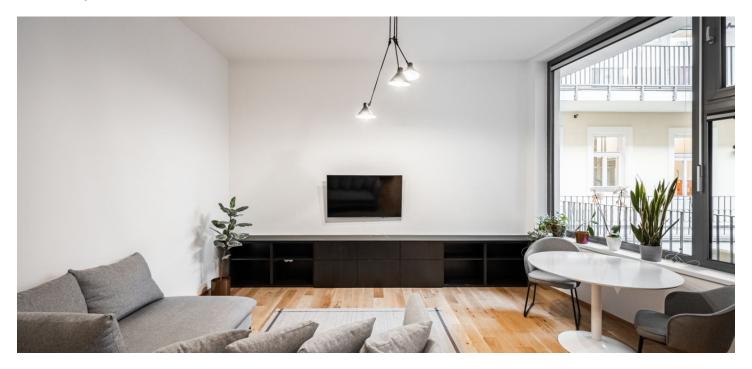

## Rented

This architect designed completely furnished air-conditioned studio apartment is situated on second floor of a completely refurbished historic apartment building with a lift. Located close to the Anděl commercial center and metro station in Smíchov and a newly arising district with a pedestrian zone. Location with great accessibility by metro and trams, within easy reach of the French School, the Smíchov and Výtoň embankments, and several sports grounds.

The apartment includes a living room with a fully fitted open plan kitchen and a built-in sleeping gallery, a bathroom with a walk-in shower and a toilet, and an entrance hall.

Air-conditioning, wooden floating floors, tiles, built-in wardrobes and storage, pleated blinds, central underfloor heating, washer / dryer, dishwasher, induction cooktop, microwave oven, kitchenware, video entry phone, cellar.