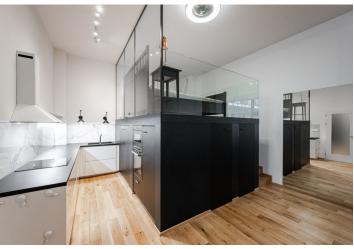

## Rented

This architect designed completely furnished air-conditioned studio apartment is situated on second floor of a completely refurbished historic apartment building with a lift. Located close to the Anděl commercial center and metro station in Smíchov and a newly arising district with a pedestrian zone. Location with great accessibility by metro and trams, within easy reach of the French School, the Smíchov and Výtoň embankments, and several sports grounds.

The apartment includes a living room with a fully fitted open plan kitchen and a built-in sleeping gallery, a bathroom with a walk-in shower and a toilet, and an entrance hall.

Air-conditioning, wooden floating floors, tiles, built-in wardrobes and storage, pleated blinds, central underfloor heating, washer / dryer, dishwasher, induction cooktop, microwave oven, kitchenware, video entry phone, cellar.