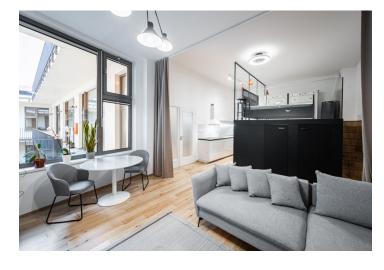

## Rented

This architect designed completely furnished air-conditioned studio apartment is situated on second floor of a completely refurbished historic apartment building with a lift. Located close to the Anděl commercial center and metro station in Smíchov and a newly arising district with a pedestrian zone. Location with great accessibility by metro and trams, within easy reach of the French School, the Smíchov and Výtoň embankments, and several sports grounds.

The apartment includes a living room with a fully fitted open plan kitchen and a built-in sleeping gallery, a bathroom with a walk-in shower and a toilet, and an entrance hall.

Air-conditioning, wooden floating floors, tiles, built-in wardrobes and storage, pleated blinds, central underfloor heating, washer / dryer, dishwasher, induction cooktop, microwave oven, kitchenware, video entry phone, cellar.