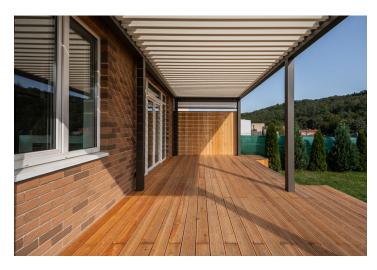

Sold

The ground-floor **wooden building** from 2021 consists of a living room with a kitchen and access to the **terrace** and **garden**, 3 southwest-facing bedrooms, a bathroom with a shower, a second bathroom with a bathtub, a walk-in wardrobe, and an entrance hall with access to a one-car garage. Another parking space is on the property. The terrace includes a newly completed electrically controlled **bioclimatic pergola**.