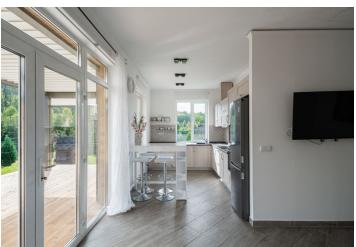

Sold

The ground-floor **wooden building** from 2021 consists of a living room with a kitchen and access to the **terrace** and **garden**, 3 southwest-facing bedrooms, a bathroom with a shower, a second bathroom with a bathtub, a walk-in wardrobe, and an entrance hall with access to a one-car garage. Another parking space is on the property. The terrace includes a newly completed electrically controlled **bioclimatic pergola**.

All rooms are equipped with air-conditioning, the unit of which is practically located on the roof of the house, where it is also possible to install solar panels. Heating is provided by underfloor heating with an electric boiler. Combination of floating floors and tiles. The price includes all the built-in furniture, the kitchen unit with appliances, interior blinds, a stove, and selected pieces of furniture. The house is connected to an alarm.