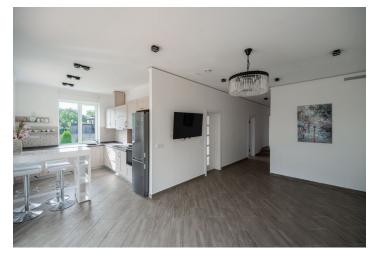

Sold

The ground-floor **wooden building** from 2021 consists of a living room with a kitchen and access to the **terrace** and **garden**, 3 southwest-facing bedrooms, a bathroom with a shower, a second bathroom with a bathtub, a walk-in wardrobe, and an entrance hall with access to a one-car garage. Another parking space is on the property. The terrace includes a newly completed electrically controlled **bioclimatic pergola**.

All rooms are equipped with air-conditioning, the unit of which is practically located on the roof of the house, where it is also possible to install solar panels. Heating is provided by underfloor heating with an electric boiler. Combination of floating floors and tiles. The price includes all the built-in furniture, the kitchen unit with appliances, interior blinds, a stove, and selected pieces of furniture. The house is connected to an alarm.