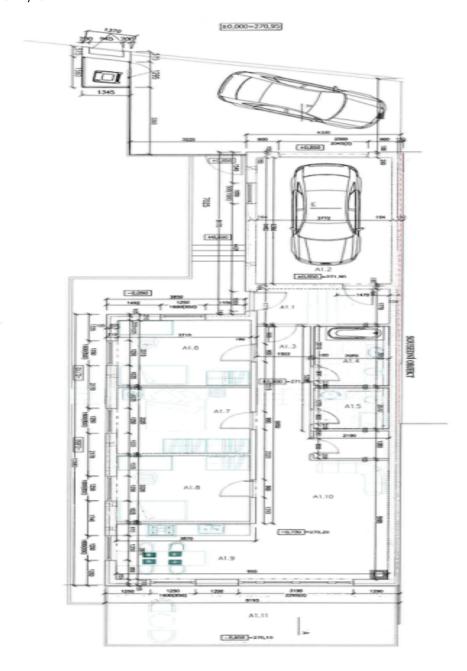

## House Three-bedroom (4+kk)

152 m², Praha-západ, Statenice, U Kopanského mlýna

| Total area       | 152 m²                         |
|------------------|--------------------------------|
| Plot             | 617 m²                         |
| Foot print       | 148 m²                         |
| Garden           | 469 m²                         |
| Floor area       | 103 m²                         |
| Terrace          | 25 m²                          |
| Parking          | Garage and parking on the plot |
| Garage           | 24 m²                          |
| Cellar           | -                              |
| PENB             | В                              |
| Reference number | er 104264                      |

Usable area 152.40  $m^2$  (of which floor area 103.49  $m^2$ , garage 24.07  $m^2$  and terrace 24.84  $m^2$ ), built-up area 148  $m^2$ , garden 469  $m^2$ , plot 617  $m^2$ .