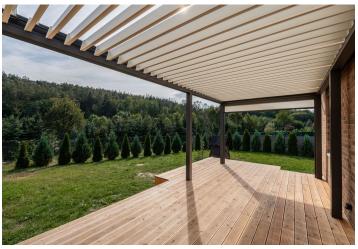

Sold

The ground-floor **wooden building** from 2021 consists of a living room with a kitchen and access to the **terrace** and **garden**, 3 southwest-facing bedrooms, a bathroom with a shower, a second bathroom with a bathtub, a walk-in wardrobe, and an entrance hall with access to a one-car garage. Another parking space is on the property. The terrace includes a newly completed electrically controlled **bioclimatic pergola**.

All rooms are equipped with air-conditioning, the unit of which is practically located on the roof of the house, where it is also possible to install solar panels. Heating is provided by underfloor heating with an electric boiler. Combination of floating floors and tiles. The price includes all the built-in furniture, the kitchen unit with appliances, interior blinds, a stove, and selected pieces of furniture. The house is connected to an alarm.