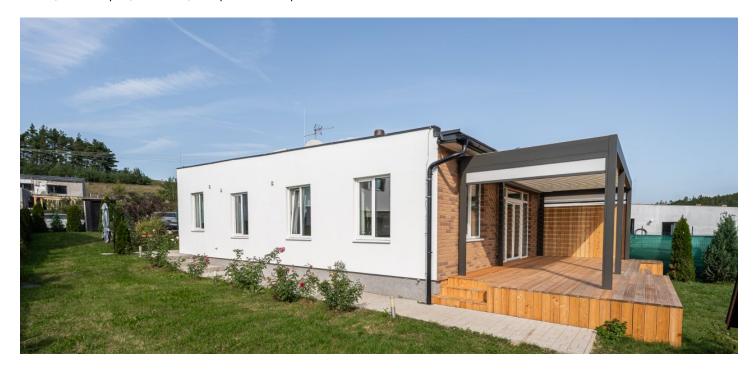

This modern, partially furnished, air-conditioned family house with a garden is located on the outskirts of the village of Statenice, in a place with good civic amenities and close to bike paths and forest hiking trails.

Sold

The ground-floor **wooden building** from 2021 consists of a living room with a kitchen and access to the **terrace** and **garden**, 3 southwest-facing bedrooms, a bathroom with a shower, a second bathroom with a bathtub, a walk-in wardrobe, and an entrance hall with access to a one-car garage. Another parking space is on the property. The terrace includes a newly completed electrically controlled **bioclimatic pergola**.

Usable area 152.40  $m^2$  (of which floor area 103.49  $m^2$ , garage 24.07  $m^2$  and terrace 24.84  $m^2$ ), built-up area 148  $m^2$ , garden 469  $m^2$ , plot 617  $m^2$ .