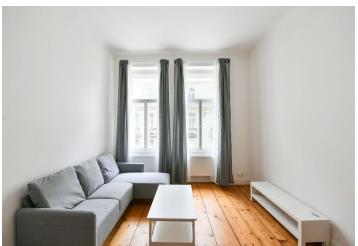

The south-facing apartment features a living room with a fully fitted open plan kitchen and dining area, a bedroom with a wardrobe, a bathroom including a walk-in shower, a separate toilet with a bidet shower, and an entrance hall.

Hardwood plank floors, casement windows, gas boiler, washing machine, built-in storage space under the ceiling in the entrance hall.

Brno