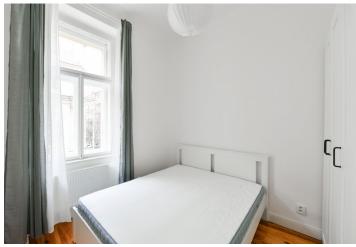

The south-facing apartment features a living room with a fully fitted open plan kitchen and dining area, a bedroom with a wardrobe, a bathroom including a walk-in shower, a separate toilet with a bidet shower, and an entrance hall.

Hardwood plank floors, casement windows, gas boiler, washing machine, built-in storage space under the ceiling in the entrance hall.

Brno