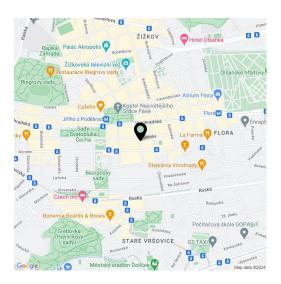

\* Size of the unit according to the Housing Act. The area consists of the sum total of the internal area of every room.

This refurbished furnished apartment is on the 2nd floor of a well-maintained renovated historic corner building with an elevator on a quiet street in the Vinohrady residential neighborhood popular with the expat community. A highly sought-after location with full amenities within easy reach and with very quick access to the city center and just a few minutes from the metro station on Jiřího z Poděbrad Square. The area offers ample shopping opportunities, quality restaurants, trendy bistros, cafes, and bars, and a regular farmers' market. Within easy reach is also the Flora shopping mall and three green parks.