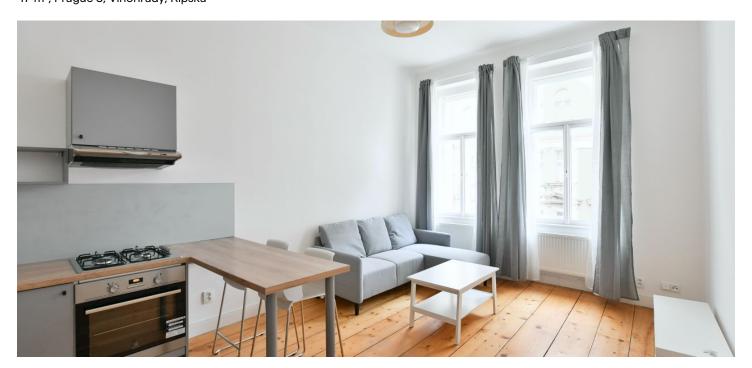

The south-facing apartment features a living room with a fully fitted open plan kitchen and dining area, a bedroom with a wardrobe, a bathroom including a walk-in shower, a separate toilet with a bidet shower, and an entrance hall.

Hardwood plank floors, casement windows, gas boiler, washing machine, built-in storage space under the ceiling in the entrance hall.

Brno