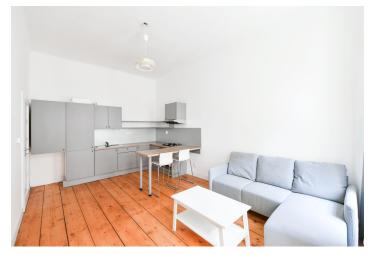

The south-facing apartment features a living room with a fully fitted open plan kitchen and dining area, a bedroom with a wardrobe, a bathroom including a walk-in shower, a separate toilet with a bidet shower, and an entrance hall.

Hardwood plank floors, casement windows, gas boiler, washing machine, built-in storage space under the ceiling in the entrance hall.

Brno