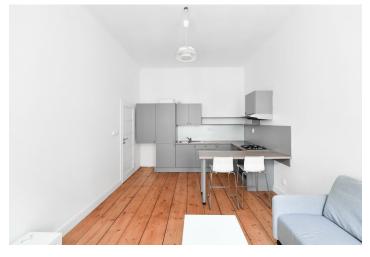

The south-facing apartment features a living room with a fully fitted open plan kitchen and dining area, a bedroom with a wardrobe, a bathroom including a walk-in shower, a separate toilet with a bidet shower, and an entrance hall.

Hardwood plank floors, casement windows, gas boiler, washing machine, built-in storage space under the ceiling in the entrance hall.

Brno