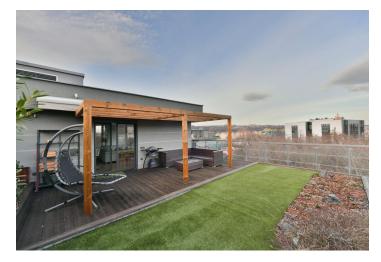

## Rented

Boasting a wraparound terrace and far-reaching views, this top standard fully furnished attic apartment with 2 bathrooms is situated on the 8th floor of a contemporary residential project with a camera system, a central atrium, a playground, water features, and underground parking. Located in a quiet part of Libeň, Prague 8, with full amenities within walking distance and easy access to the city center. The Palmovka metro station is a just five-minute walk away.

The interior features a living room with a fully fitted open plan kitchen and dining area, a master bedroom with an en-suite bathroom (large walk-in shower, toilet) and built-in wardrobes, a bedroom/study with a built-in wardrobe, a fitted **walk-in closet**, a family bathroom (bathtub), a separate toilet, and an entrance hall with built-in wardrobes. The **terrace** is accessible from all main rooms.

High standard equipment, air-conditioning, FIBARO smart home system (tablet operated), hardwood floors, tiles, ample built-in storage, automatic exterior security roller blinds, central heating, underfloor heating in the bathrooms, Miele washer and dryer, Siemens kitchen appliances, dishwasher, induction cooktop, microwave oven, awning and garden furniture on the terrace, 3 TVs, cellar. A garage parking space is included.