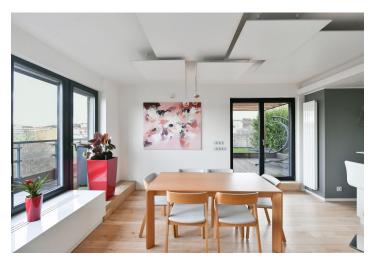

The interior features a living room with a fully fitted open plan kitchen and dining area, a master bedroom with an en-suite bathroom (large walk-in shower, toilet) and built-in wardrobes, a bedroom/study with a built-in wardrobe, a fitted **walk-in closet**, a family bathroom (bathtub), a separate toilet, and an entrance hall with built-in wardrobes. The **terrace** is accessible from all main rooms.