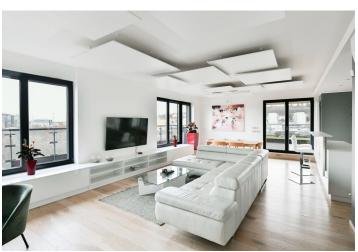

## Rented

Boasting a wraparound terrace and far-reaching views, this top standard fully furnished attic apartment with 2 bathrooms is situated on the 8th floor of a contemporary residential project with a camera system, a central atrium, a playground, water features, and underground parking. Located in a quiet part of Libeň, Prague 8, with full amenities within walking distance and easy access to the city center. The Palmovka metro station is a just five-minute walk away.

The interior features a living room with a fully fitted open plan kitchen and dining area, a master bedroom with an en-suite bathroom (large walk-in shower, toilet) and built-in wardrobes, a bedroom/study with a built-in wardrobe, a fitted **walk-in closet**, a family bathroom (bathtub), a separate toilet, and an entrance hall with built-in wardrobes. The **terrace** is accessible from all main rooms.

High standard equipment, air-conditioning, FIBARO smart home system (tablet operated), hardwood floors, tiles, ample built-in storage, automatic exterior security roller blinds, central heating, underfloor heating in the bathrooms, Miele washer and dryer, Siemens kitchen appliances, dishwasher, induction cooktop, microwave oven, awning and garden furniture on the terrace, 3 TVs, cellar. A garage parking space is included.