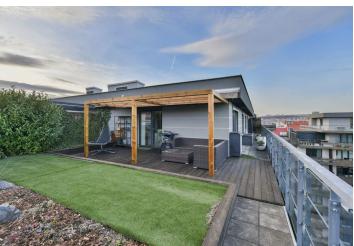

## Rented

Boasting a wraparound terrace and far-reaching views, this top standard fully furnished attic apartment with 2 bathrooms is situated on the 8th floor of a contemporary residential project with a camera system, a central atrium, a playground, water features, and underground parking. Located in a quiet part of Libeň, Prague 8, with full amenities within walking distance and easy access to the city center. The Palmovka metro station is a just five-minute walk away.

The interior features a living room with a fully fitted open plan kitchen and dining area, a master bedroom with an en-suite bathroom (large walk-in shower, toilet) and built-in wardrobes, a bedroom/study with a built-in wardrobe, a fitted **walk-in closet**, a family bathroom (bathtub), a separate toilet, and an entrance hall with built-in wardrobes. The **terrace** is accessible from all main rooms.

High standard equipment, air-conditioning, FIBARO smart home system (tablet operated), hardwood floors, tiles, ample built-in storage, automatic exterior security roller blinds, central heating, underfloor heating in the bathrooms, Miele washer and dryer, Siemens kitchen appliances, dishwasher, induction cooktop, microwave oven, awning and garden furniture on the terrace, 3 TVs, cellar. A garage parking space is included.