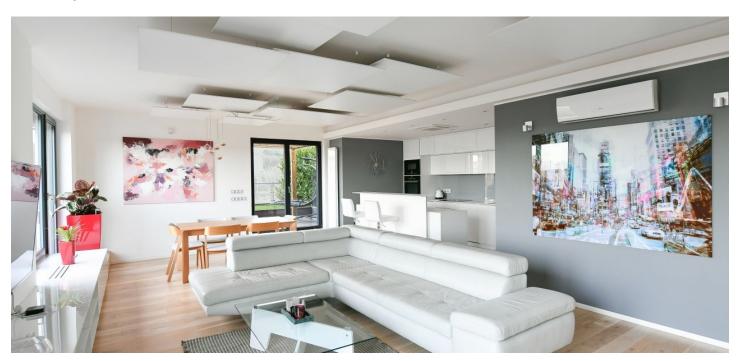

## Rented

Boasting a wraparound terrace and far-reaching views, this top standard fully furnished attic apartment with 2 bathrooms is situated on the 8th floor of a contemporary residential project with a camera system, a central atrium, a playground, water features, and underground parking. Located in a quiet part of Libeň, Prague 8, with full amenities within walking distance and easy access to the city center. The Palmovka metro station is a just five-minute walk away.

The interior features a living room with a fully fitted open plan kitchen and dining area, a master bedroom with an en-suite bathroom (large walk-in shower, toilet) and built-in wardrobes, a bedroom/study with a built-in wardrobe, a fitted **walk-in closet**, a family bathroom (bathtub), a separate toilet, and an entrance hall with built-in wardrobes. The **terrace** is accessible from all main rooms.

High standard equipment, air-conditioning, FIBARO smart home system (tablet operated), hardwood floors, tiles, ample built-in storage, automatic exterior security roller blinds, central heating, underfloor heating in the bathrooms, Miele washer and dryer, Siemens kitchen appliances, dishwasher, induction cooktop, microwave oven, awning and garden furniture on the terrace, 3 TVs, cellar. A garage parking space is included.