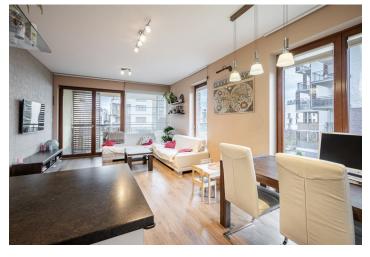

The apartment includes a living room with a fully fitted open plan kitchen and **balcony** access, 2 bedrooms with a shared **balcony** offering green views, a bathroom (bathtub with a shower screen, toilet), a separate toilet with a bidet shower, a utility / storage room, and an entrance hall with a built-in wardrobe.

Laminated floors, interior blinds, central heating, dishwasher, induction cooktop, wine fridge, **cellar**. A **garage parking** space is included.