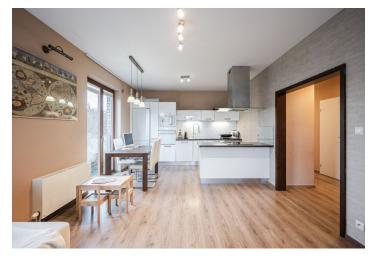

The apartment includes a living room with a fully fitted open plan kitchen and **balcony** access, 2 bedrooms with a shared **balcony** offering green views, a bathroom (bathtub with a shower screen, toilet), a separate toilet with a bidet shower, a utility / storage room, and an entrance hall with a built-in wardrobe.

Laminated floors, interior blinds, central heating, dishwasher, induction cooktop, wine fridge, **cellar**. A **garage parking** space is included.