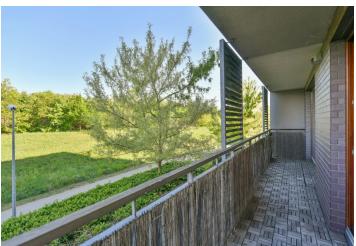

The apartment includes a living room with a fully fitted open plan kitchen and **balcony** access, 2 bedrooms with a shared **balcony** offering green views, a bathroom (bathtub with a shower screen, toilet), a separate toilet with a bidet shower, a utility / storage room, and an entrance hall with a built-in wardrobe.