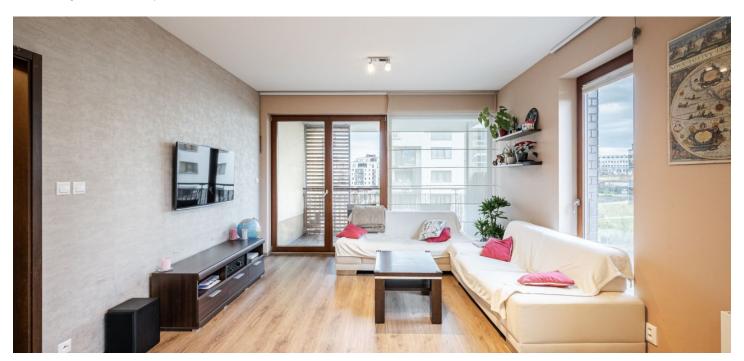

The apartment includes a living room with a fully fitted open plan kitchen and **balcony** access, 2 bedrooms with a shared **balcony** offering green views, a bathroom (bathtub with a shower screen, toilet), a separate toilet with a bidet shower, a utility / storage room, and an entrance hall with a built-in wardrobe.

Laminated floors, interior blinds, central heating, dishwasher, induction cooktop, wine fridge, **cellar**. A **garage parking** space is included.