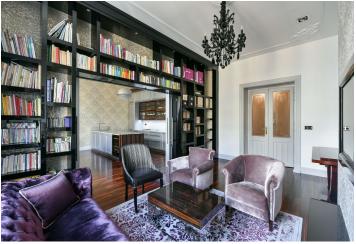

The practical layout consists of a living room, a kitchen with a dining area and a **balcony**, 2 bedrooms, one of which has **a small balcony** and an ensuite bathroom (with a bathtub), **a walk-in wardrobe**, a main bathroom with a separate toilet, and a second separate toilet near the entrance hall. The living room and kitchen face **northeast** towards the street, and the windows of both bedrooms **southwest** onto the courtyard.

The elegance of the interior is created by large refurbished casement windows with views of the historic buildings across the street, **Fendi and Preciosa** lamps, exotic **macassar wooden floors**, **natural stone** in the hall and bathrooms, renovated interior doors combined with replicas of the original ones, and new entrance security doors with period profiling. Miele kitchen appliances, top-of-the-line sanitary ware and underfloor heating in the bathrooms contribute 21st century comforts. The heat source is a gas boiler and one bedroom has an original tiled stove. The stately building has a modern elevator, a magnificent facade, and **elegant common areas** with **preserved original craftsmanship**.