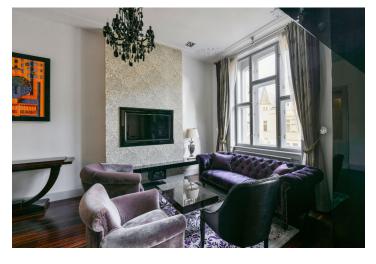

The practical layout consists of a living room, a kitchen with a dining area and a **balcony**, 2 bedrooms, one of which has **a small balcony** and an ensuite bathroom (with a bathtub), **a walk-in wardrobe**, a main bathroom with a separate toilet, and a second separate toilet near the entrance hall. The living room and kitchen face **northeast** towards the street, and the windows of both bedrooms **southwest** onto the courtyard.

The elegance of the interior is created by large refurbished casement windows with views of the historic buildings across the street, **Fendi and Preciosa** lamps, exotic **macassar wooden floors**, **natural stone** in the hall and bathrooms, renovated interior doors combined with replicas of the original ones, and new entrance security doors with period profiling. Miele kitchen appliances, top-of-the-line sanitary ware and underfloor heating in the bathrooms contribute 21st century comforts. The heat source is a gas boiler and one bedroom has an original tiled stove. The stately building has a modern elevator, a magnificent facade, and **elegant common areas** with **preserved original craftsmanship**.