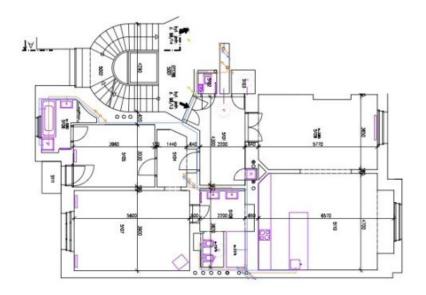

The practical layout consists of a living room, a kitchen with a dining area and a **balcony**, 2 bedrooms, one of which has **a small balcony** and an ensuite bathroom (with a bathtub), **a walk-in wardrobe**, a main bathroom with a separate toilet, and a second separate toilet near the entrance hall. The living room and kitchen face **northeast** towards the street, and the windows of both bedrooms **southwest** onto the courtyard.

Floor area 116.32 m², balcony 1.45 m², cellar approx. 1.5 m².