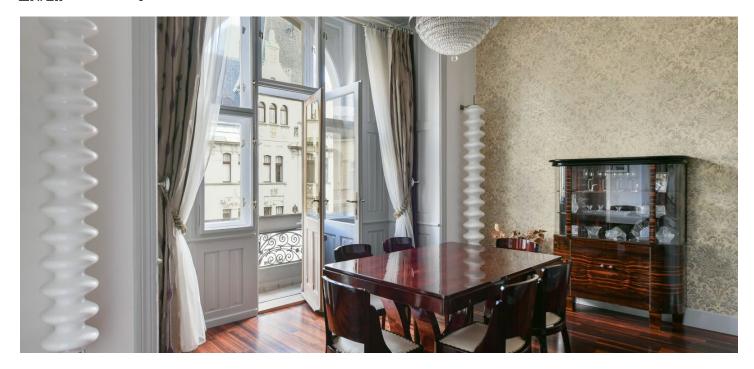

The practical layout consists of a living room, a kitchen with a dining area and a **balcony**, 2 bedrooms, one of which has **a small balcony** and an ensuite bathroom (with a bathtub), **a walk-in wardrobe**, a main bathroom with a separate toilet, and a second separate toilet near the entrance hall. The living room and kitchen face **northeast** towards the street, and the windows of both bedrooms **southwest** onto the courtyard.

The elegance of the interior is created by large refurbished casement windows with views of the historic buildings across the street, **Fendi and Preciosa** lamps, exotic **macassar wooden floors**, **natural stone** in the hall and bathrooms, renovated interior doors combined with replicas of the original ones, and new entrance security doors with period profiling. Miele kitchen appliances, top-of-the-line sanitary ware and underfloor heating in the bathrooms contribute 21st century comforts. The heat source is a gas boiler and one bedroom has an original tiled stove. The stately building has a modern elevator, a magnificent facade, and **elegant common areas** with **preserved original craftsmanship**.