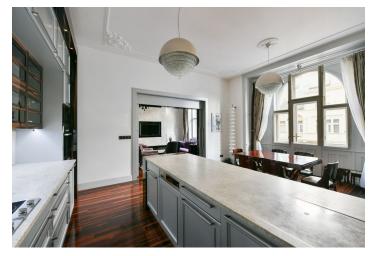

The practical layout consists of a living room, a kitchen with a dining area and a **balcony**, 2 bedrooms, one of which has **a small balcony** and an ensuite bathroom (with a bathtub), **a walk-in wardrobe**, a main bathroom with a separate toilet, and a second separate toilet near the entrance hall. The living room and kitchen face **northeast** towards the street, and the windows of both bedrooms **southwest** onto the courtyard.

The elegance of the interior is created by large refurbished casement windows with views of the historic buildings across the street, **Fendi and Preciosa** lamps, exotic **macassar wooden floors**, **natural stone** in the hall and bathrooms, renovated interior doors combined with replicas of the original ones, and new entrance security doors with period profiling. Miele kitchen appliances, top-of-the-line sanitary ware and underfloor heating in the bathrooms contribute 21st century comforts. The heat source is a gas boiler and one bedroom has an original tiled stove. The stately building has a modern elevator, a magnificent facade, and **elegant common areas** with **preserved original craftsmanship**.