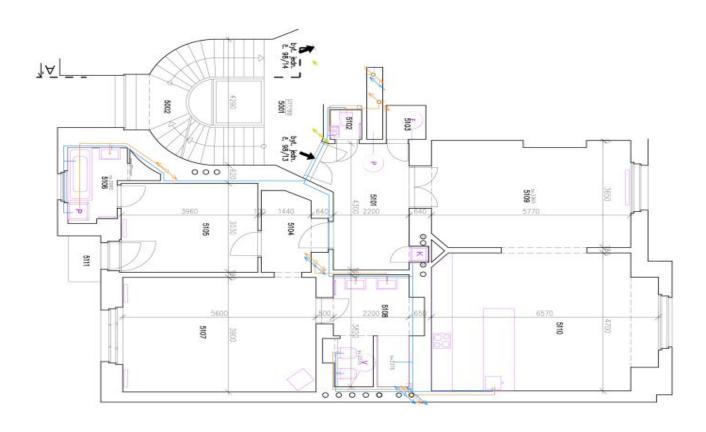

The practical layout consists of a living room, a kitchen with a dining area and a **balcony**, 2 bedrooms, one of which has **a small balcony** and an ensuite bathroom (with a bathtub), **a walk-in wardrobe**, a main bathroom with a separate toilet, and a second separate toilet near the entrance hall. The living room and kitchen face **northeast** towards the street, and the windows of both bedrooms **southwest** onto the courtyard.

Floor area 116.32 m², balcony 1.45 m², cellar approx. 1.5 m².