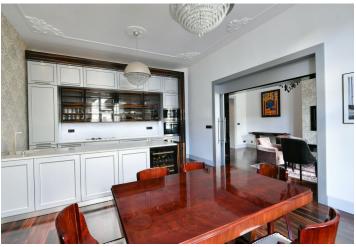

The practical layout consists of a living room, a kitchen with a dining area and a **balcony**, 2 bedrooms, one of which has **a small balcony** and an ensuite bathroom (with a bathtub), **a walk-in wardrobe**, a main bathroom with a separate toilet, and a second separate toilet near the entrance hall. The living room and kitchen face **northeast** towards the street, and the windows of both bedrooms **southwest** onto the courtyard.

The elegance of the interior is created by large refurbished casement windows with views of the historic buildings across the street, **Fendi and Preciosa** lamps, exotic **macassar wooden floors**, **natural stone** in the hall and bathrooms, renovated interior doors combined with replicas of the original ones, and new entrance security doors with period profiling. Miele kitchen appliances, top-of-the-line sanitary ware and underfloor heating in the bathrooms contribute 21st century comforts. The heat source is a gas boiler and one bedroom has an original tiled stove. The stately building has a modern elevator, a magnificent facade, and **elegant common areas** with **preserved original craftsmanship**.