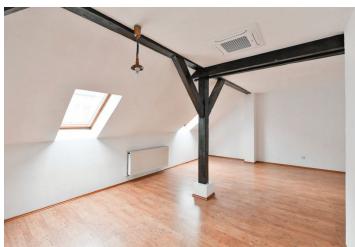

The interior features a living room with a dining area, a partially separated fully fitted kitchen, a bedroom facing a quiet courtyard, a bathroom (large walk-in shower, bidet, toilet), a storage room, and an entrance hall.

Air-conditioning in the living room and bedroom, laminate floors, tiles, gas boiler, washing machine, dishwasher, cellar. A garage parking space in the building opposite is available at an additional fee.