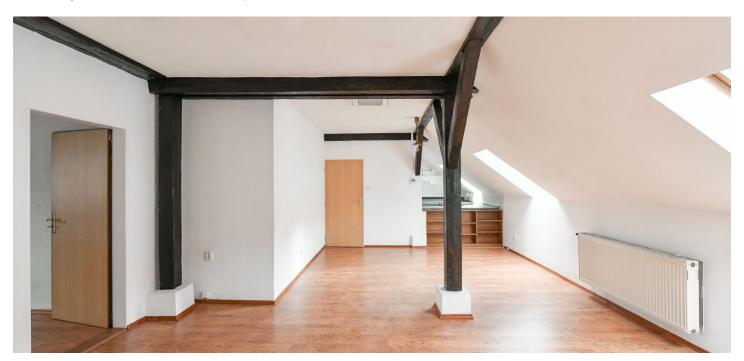

## Rented

This unfurnished attic apartment with parking available in the building across the street is situated on the 4th topmost floor of a well-maintained, renovated Art Nouveau building with an elevator. Located on a quiet street just moments from the Vltava riverbank, with quick access to the city center, and a short walk to the Nový Smíchov commercial and entertainment center, with multiple tram lines and the Anděl metro station (line B).

The interior features a living room with a dining area, a partially separated fully fitted kitchen, a bedroom facing a quiet courtyard, a bathroom (large walk-in shower, bidet, toilet), a storage room, and an entrance hall.

Air-conditioning in the living room and bedroom, laminate floors, tiles, gas boiler, washing machine, dishwasher, cellar. A garage parking space in the building opposite is available at an additional fee.