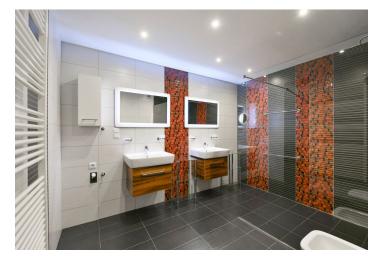

The interior features a living room with a dining area, a partially separated fully fitted kitchen, a bedroom facing a quiet courtyard, a bathroom (large walk-in shower, bidet, toilet), a storage room, and an entrance hall.