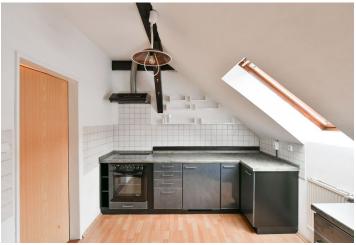

The interior features a living room with a dining area, a partially separated fully fitted kitchen, a bedroom facing a quiet courtyard, a bathroom (large walk-in shower, bidet, toilet), a storage room, and an entrance hall.

Air-conditioning in the living room and bedroom, laminate floors, tiles, gas boiler, washing machine, dishwasher, cellar. A garage parking space in the building opposite is available at an additional fee.