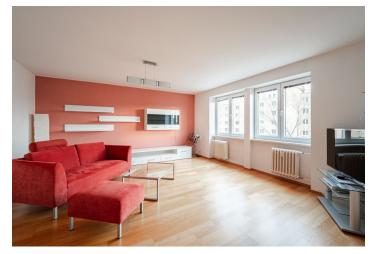

The apartment includes a spacious living room with a dining area, a fully fitted open plan kitchen and access to the **enclosed balcony**, a bedroom with a built-in wardrobe, a bathroom (walk-in shower, toilet with a bidet shower), and an entrance hall with a built-in wardrobe.