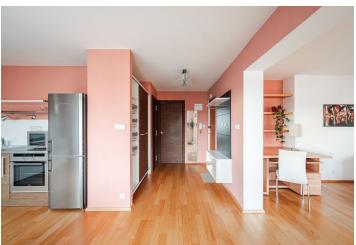

The apartment includes a spacious living room with a dining area, a fully fitted open plan kitchen and access to the **enclosed balcony**, a bedroom with a built-in wardrobe, a bathroom (walk-in shower, toilet with a bidet shower), and an entrance hall with a built-in wardrobe.

**Hardwood floors**, carpet in the bedroom, tiles, blinds, central heating, underfloor heating in the bathroom, washing machine, dishwasher, microwave oven, **cellar**.