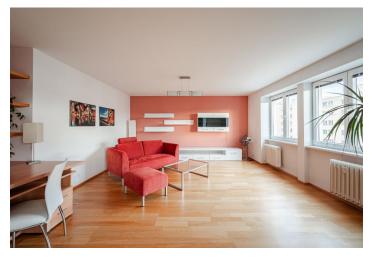

The apartment includes a spacious living room with a dining area, a fully fitted open plan kitchen and access to the **enclosed balcony**, a bedroom with a built-in wardrobe, a bathroom (walk-in shower, toilet with a bidet shower), and an entrance hall with a built-in wardrobe.