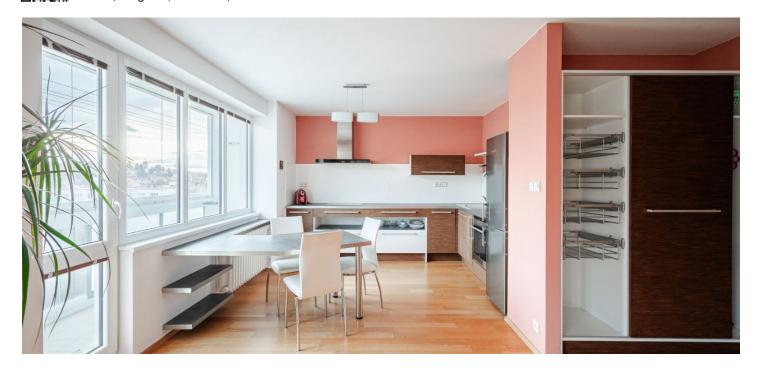

The apartment includes a spacious living room with a dining area, a fully fitted open plan kitchen and access to the **enclosed balcony**, a bedroom with a built-in wardrobe, a bathroom (walk-in shower, toilet with a bidet shower), and an entrance hall with a built-in wardrobe.

**Hardwood floors**, carpet in the bedroom, tiles, blinds, central heating, underfloor heating in the bathroom, washing machine, dishwasher, microwave oven, **cellar**.