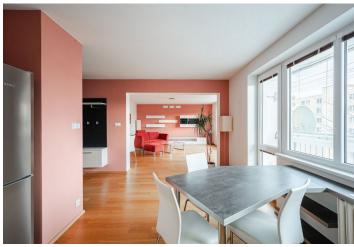

The apartment includes a spacious living room with a dining area, a fully fitted open plan kitchen and access to the **enclosed balcony**, a bedroom with a built-in wardrobe, a bathroom (walk-in shower, toilet with a bidet shower), and an entrance hall with a built-in wardrobe.

**Hardwood floors**, carpet in the bedroom, tiles, blinds, central heating, underfloor heating in the bathroom, washing machine, dishwasher, microwave oven, **cellar**.