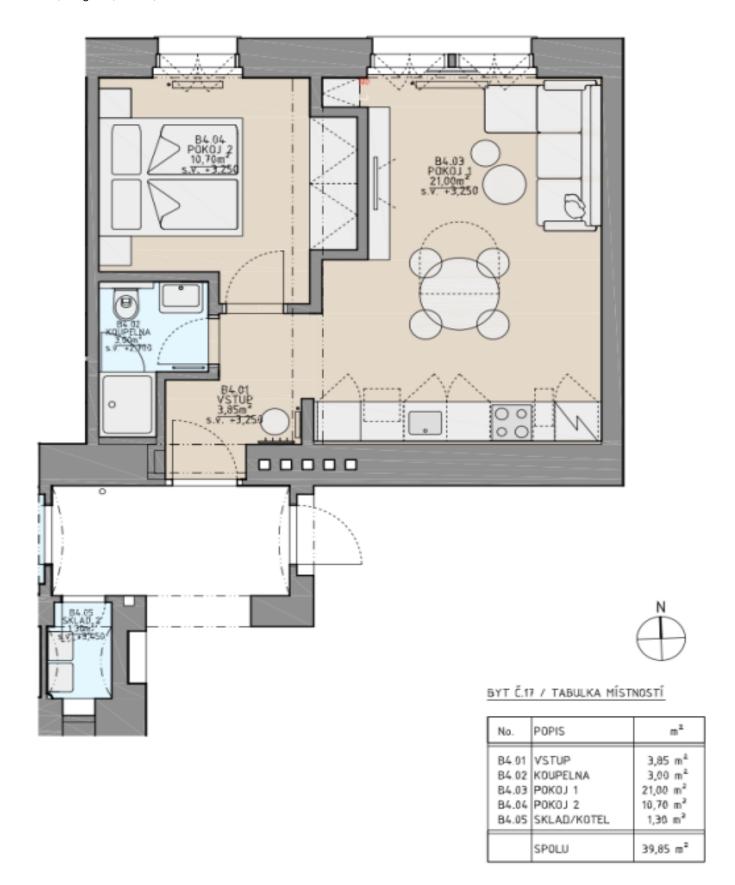

The layout consists of a living room with a preparation for a kitchen, 1 bedroom, a bathroom (with a shower), a hall, and a storage closet on the same floor.

The apartment has just been renovated. New wooden floors; casement windows have been refurbished. Heating is provided by an electric boiler. The apartment comes with a cellar.

Floor area  $39.85 \text{ m}^2$  ( $40.2 \text{ m}^2$  stated in the owner's declaration), cellar cubicle  $2 \text{ m}^2$ .