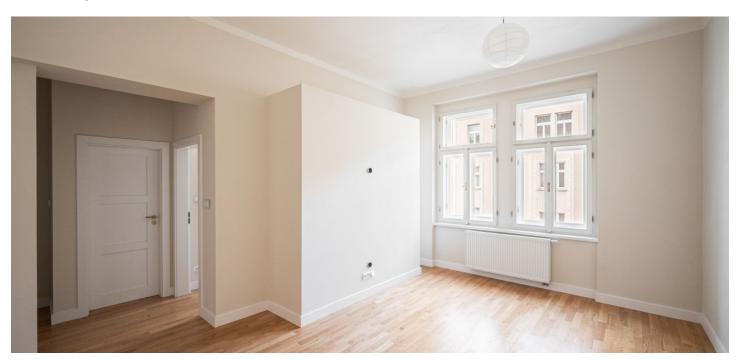

\* Area of the unit according to the Civil Code. The area consists of the sum total area of the entire unit bounded by perimeter walls.

This newly renovated apartment with high ceilings is located on the 3rd floor of an apartment building on the border of Vinohrady and Žižkov, on a one-way street near Mahlerovy Gardens and not far from Jiřího z Poděbrad Square.

The layout consists of a living room with a preparation for a kitchen, 1 bedroom, a bathroom (with a shower), a hall, and a storage closet on the same floor.

The apartment has just been renovated. New wooden floors; casement windows have been refurbished. Heating is provided by an electric boiler. The apartment comes with a cellar.