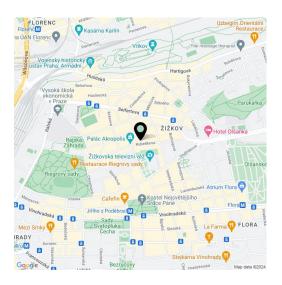

\* Area of the unit according to the Civil Code. The area consists of the sum total area of the entire unit bounded by perimeter walls.

This newly renovated apartment with high ceilings is located on the 3rd floor of an apartment building on the border of Vinohrady and Žižkov, on a one-way street near Mahlerovy Gardens and not far from Jiřího z Poděbrad Square.

Many cafes, restaurants, shops, and a sports center with a swimming pool are in the immediate vicinity. The Flora shopping and entertainment center or Jiřího z Poděbrad Square, where popular farmers' markets are regularly held, are about a 10-minute walk away. There is a tram stop a short distance from the building, and you can also walk to several metro stations (line A). The area is very pleasant thanks to nearby Parukářka Park and Mahlerovy Garden, with its landmark Žižkov Television Tower.