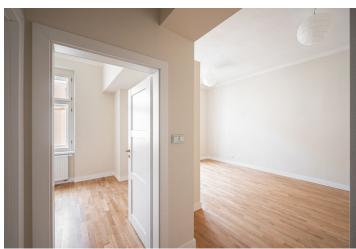

The layout consists of a living room with a preparation for a kitchen, 1 bedroom, a bathroom (with a shower), a hall, and a storage closet on the same floor.

The apartment has just been renovated. New wooden floors; casement windows have been refurbished. Heating is provided by an electric boiler. The apartment comes with a cellar.