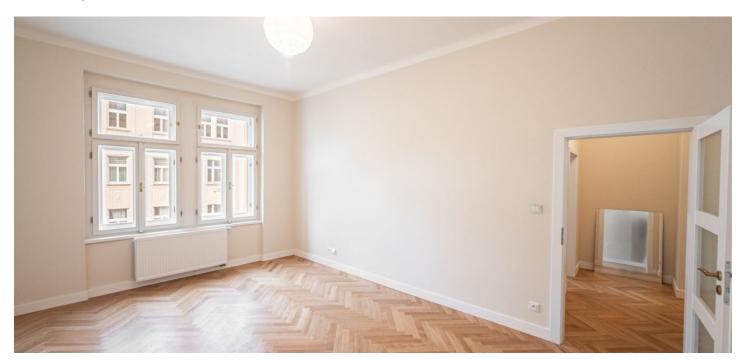

\* Area of the unit according to the Civil Code. The area consists of the sum total area of the entire unit bounded by perimeter walls.

This newly renovated apartment with high ceilings is located on the 3rd floor of an apartment building on the border of Vinohrady and Žižkov, on a one-way street near Mahlerovy Gardens and not far from Jiřího z Poděbrad Square.

The area of the apartment consists of a living room with a preparation for a kitchen, 1 bedroom, a hall, a utility room, and a bathroom (with a toilet, sink, heated towel rail, and an **overhead shower** and **built-in faucet**).

The apartment has just been renovated. Windows are refurbished casement, and the floors are parquet in a classic herringbone pattern. Heating is provided by an electric boiler, and the purchase price includes a cellar.