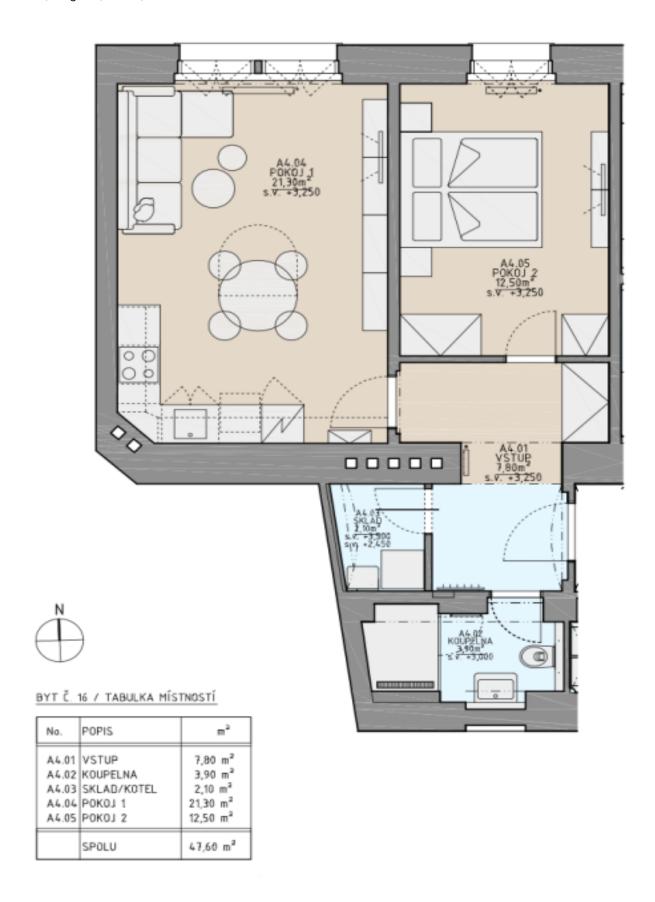

The area of the apartment consists of a living room with a preparation for a kitchen, 1 bedroom, a hall, a utility room, and a bathroom (with a toilet, sink, heated towel rail, and an **overhead shower** and **built-in faucet**).

Floor area 47.6  $m^2$  (40.9  $m^2$  stated in the owner's declaration), cellar cubicle 4  $m^2$ .