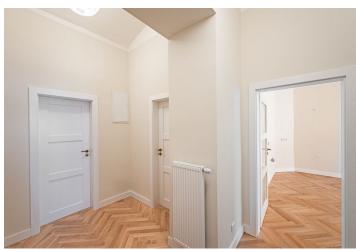

The area of the apartment consists of a living room with a preparation for a kitchen, 1 bedroom, a hall, a utility room, and a bathroom (with a toilet, sink, heated towel rail, and an **overhead shower** and **built-in faucet**).

The apartment has just been renovated. Windows are refurbished casement, and the floors are parquet in a classic herringbone pattern. Heating is provided by an electric boiler, and the purchase price includes a cellar.