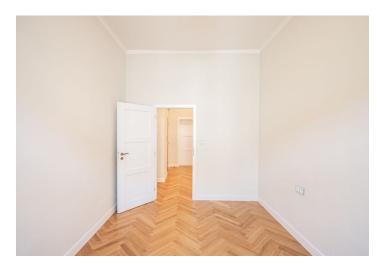

The area of the apartment consists of a living room with a preparation for a kitchen, 1 bedroom, a hall, a utility room, and a bathroom (with a toilet, sink, heated towel rail, and an **overhead shower** and **built-in faucet**).

The apartment has just been renovated. Windows are refurbished casement, and the floors are parquet in a classic herringbone pattern. Heating is provided by an electric boiler, and the purchase price includes a cellar.