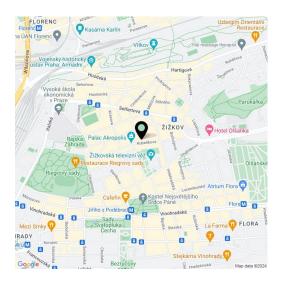

\* Area of the unit according to the Civil Code. The area consists of the sum total area of the entire unit bounded by perimeter walls.

This newly renovated apartment with high ceilings is located on the 3rd floor of an apartment building on the border of Vinohrady and Žižkov, on a one-way street near Mahlerovy Gardens and not far from Jiřího z Poděbrad Square.

The neighborhood is full of cafes, restaurants, and shops. It is close to a sports center with a swimming pool, the Flora shopping and entertainment center, or Jiřího z Poděbrad square with popular farmers' markets, and Parukářka Park is not far away either. A tram stop is a few minutes' walk away, and a metro station is just a short distance away.