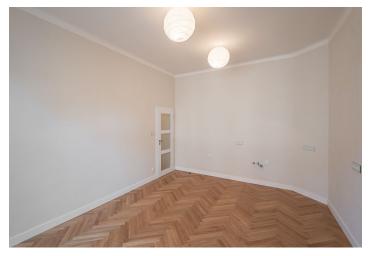

The area of the apartment consists of a living room with a preparation for a kitchen, 1 bedroom, a hall, a utility room, and a bathroom (with a toilet, sink, heated towel rail, and an **overhead shower** and **built-in faucet**).

The apartment has just been renovated. Windows are refurbished casement, and the floors are parquet in a classic herringbone pattern. Heating is provided by an electric boiler, and the purchase price includes a cellar.