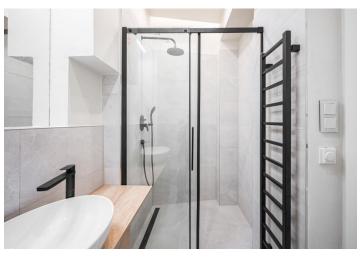

The area of the apartment consists of a living room with a preparation for a kitchen, 1 bedroom, a hall, a utility room, and a bathroom (with a toilet, sink, heated towel rail, and an **overhead shower** and **built-in faucet**).