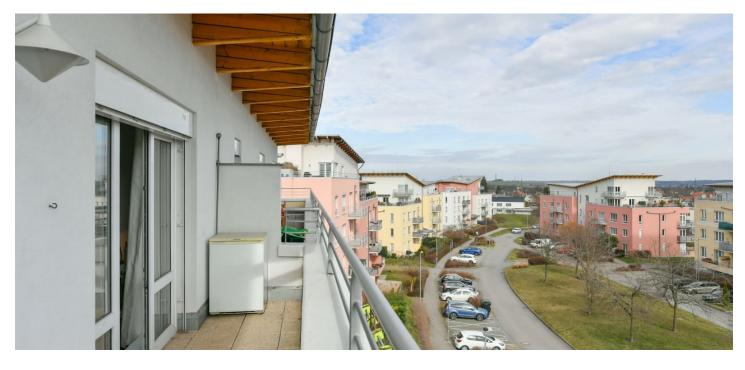

\* Size of the unit according to the Housing Act. The area consists of the sum total of the internal area of every room. This east-facing, bright apartment with a large balcony and a garage parking space is part of an apartment building located in Prague 6 - Suchdol, in the immediate vicinity of the university campus.

The area of the 3rd floor apartment is divided into a living room with an adjoining kitchen and access to the **balcony**, an anteroom and a bathroom with **a corner bathtub**, toilet, sink and connection for a washing machine.

Floor area 30.6 m<sup>2</sup>, balcony 8.2 m<sup>2</sup>.

Svoboda & Williams s.r.o. info@svoboda-williams.com www.svoboda-williams.com Prague +420 257 328 281 +420 724 551 238 Brno +420 543 250 711 +420 724 551 238 **Bratislava** +421 948 939 938 **PDF created** 13. 03. 2025, 08:08