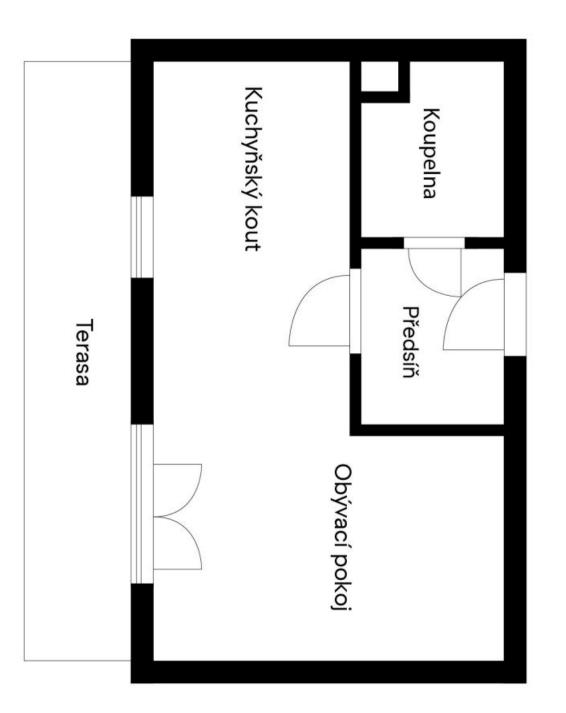

The area of the 3rd floor apartment is divided into a living room with an adjoining kitchen and access to the **balcony**, an anteroom and a bathroom with **a corner bathtub**, toilet, sink and connection for a washing machine.

Floor area 30.6 m<sup>2</sup>, balcony 8.2 m<sup>2</sup>.

Svoboda & Williams s.r.o. info@svoboda-williams.com www.svoboda-williams.com Prague +420 257 328 281 +420 724 551 238 Brno +420 543 250 711 +420 724 551 238 **Bratislava** +421 948 939 938 **PDF created** 13. 03. 2025, 08:08