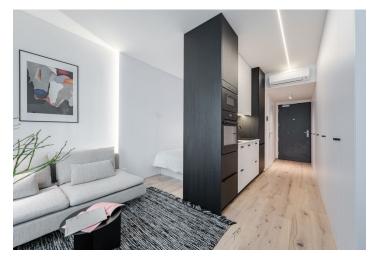

## Rented

This brand new fully furnished air-conditioned studio apartment is on the 5th floor of the ICONIK Residence - a newly built residential building with an elevator, situated near two parks, close to the Vltava riverbank. Located in the highly sought-after district of Karlín, Prague 8, with rich amenities, full services, and the Karlín business center in the immediate neighborhood, and with very quick access to the city center, just a few steps from the Křižíkova metro station and tram stop.

The interior features a living room with a fully fitted open plan kitchen and bedroom zone, a bathroom including a walk-in shower and toilet, and an entrance hall with built-in wardrobes. The windows of the apartment face a quiet courtyard.

**Air-conditioning**, **oak floors**, tiles, ample custom made built-in storage, central heating, dishwasher, microwave oven.