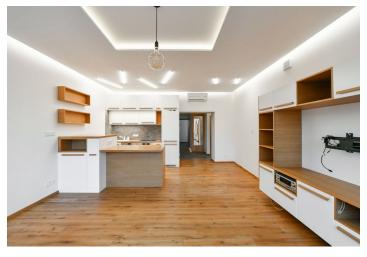

\* Size of the unit according to the Housing Act. The area consists of the sum total of the internal area of every room. This completely refurbished unfurnished apartment with an enclosed balcony, a terrace, and parking is situated on the 1st floor of a well-maintained Functionalist building with a nicely landscaped quiet courtyard with a playground and no elevator. Located in the Prague 6 prestigious embassy quarter with full amenities and services in close vicinity, and with very quick access to the city center, the airport, and international schools. Conveniently located a few minute's walk from the Dejvická metro station, and within walking distance of Stromovka Park and the Prague Castle. Nearby is also the Czech Technical University campus and the Czech National Library of Technology.

The interior features a living room with a fully fitted open plan kitchen and **enclosed balcony**, two bedrooms with built-in wardrobes, a study/bedroom with a built-in wardrobe and underfloor heating, a bathroom (bathtub, walk-in shower), a separate toilet, and an entrance hall with built-in wardrobes. The **terrace** (facing the courtyard) is accessible from the study and bathroom.

**Air-conditioning, heat recovery ventilation, smart home system, hardwood floors**, heated tiles, ample built-in storage, interior roller blinds, foils in windows, gas boiler, washing machine, dishwasher, induction cooktop, steam oven, microwave oven, alarm, **2 cellars**. An on-site **garage parking** space is available at CZK 3,500 per month.