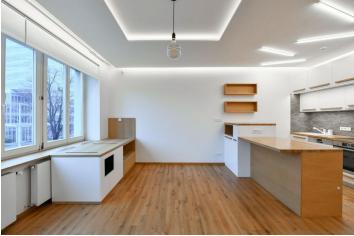

\* Size of the unit according to the Housing Act. The area consists of the sum total of the internal area of every room. This completely refurbished unfurnished apartment with an enclosed balcony, a terrace, and parking is situated on the 1st floor of a well-maintained Functionalist building with a nicely landscaped quiet courtyard with a playground and no elevator. Located in the Prague 6 prestigious embassy quarter with full amenities and services in close vicinity, and with very quick access to the city center, the airport, and international schools. Conveniently located a few minute's walk from the Dejvická metro station, and within walking distance of Stromovka Park and the Prague Castle. Nearby is also the Czech Technical University campus and the Czech National Library of Technology.

The interior features a living room with a fully fitted open plan kitchen and **enclosed balcony**, two bedrooms with built-in wardrobes, a study/bedroom with a built-in wardrobe and underfloor heating, a bathroom (bathtub, walk-in shower), a separate toilet, and an entrance hall with built-in wardrobes. The **terrace** (facing the courtyard) is accessible from the study and bathroom.

**Air-conditioning, heat recovery ventilation, smart home system, hardwood floors**, heated tiles, ample built-in storage, interior roller blinds, foils in windows, gas boiler, washing machine, dishwasher, induction cooktop, steam oven, microwave oven, alarm, **2 cellars**. An on-site **garage parking** space is available at CZK 3,500 per month.