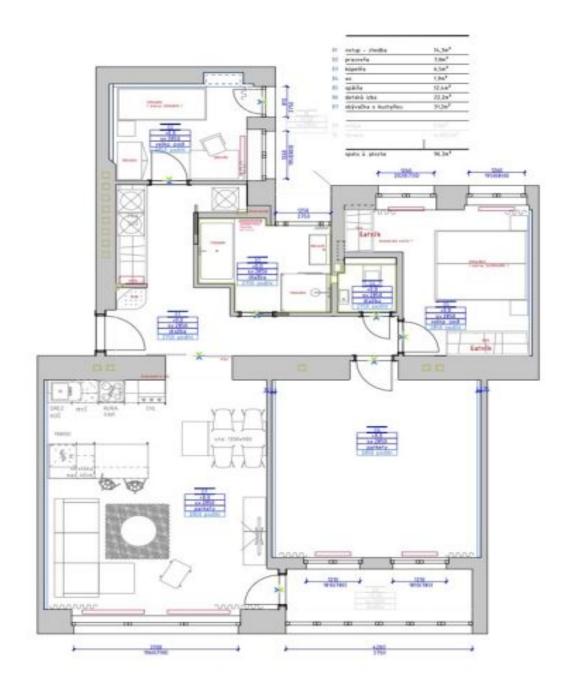

## Apartment Three-bedroom (4+kk)

96 m², Prague 6, Bubeneč, Rooseveltova

| Total area       | 117 m²                                                                                                |
|------------------|-------------------------------------------------------------------------------------------------------|
| Floor area*      | 96 m²                                                                                                 |
| Terrace          | 16 m²                                                                                                 |
| Loggia           | 6 m²                                                                                                  |
| Parking          | Garage parking.                                                                                       |
| Garage           | Yes                                                                                                   |
| Cellar           | Yes                                                                                                   |
| Service price    | Monthly deposit for services<br>and water: CZK 3000.<br>Electricity and gas are billed<br>separately. |
| PENB             | G                                                                                                     |
| Reference number | 104070                                                                                                |
| Available from   | 01.04.2026                                                                                            |

The interior features a living room with a fully fitted open plan kitchen and **enclosed balcony**, two bedrooms with built-in wardrobes, a study/bedroom with a built-in wardrobe and underfloor heating, a bathroom (bathtub, walk-in shower), a separate toilet, and an entrance hall with built-in wardrobes. The **terrace** (facing the courtyard) is accessible from the study and bathroom.

**Air-conditioning, heat recovery ventilation, smart home system, hardwood floors**, heated tiles, ample built-in storage, interior roller blinds, foils in windows, gas boiler, washing machine, dishwasher, induction cooktop, steam oven, microwave oven, alarm, **2 cellars**. An on-site **garage parking** space is available at CZK 3,500 per month.