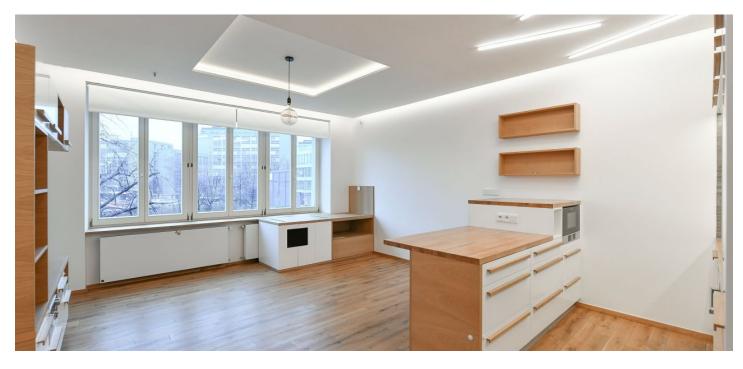

\* Size of the unit according to the Housing Act. The area consists of the sum total of the internal area of every room. This completely refurbished unfurnished apartment with an enclosed balcony, a terrace, and parking is situated on the 1st floor of a well-maintained Functionalist building with a nicely landscaped quiet courtyard with a playground and no elevator. Located in the Prague 6 prestigious embassy quarter with full amenities and services in close vicinity, and with very quick access to the city center, the airport, and international schools. Conveniently located a few minute's walk from the Dejvická metro station, and within walking distance of Stromovka Park and the Prague Castle. Nearby is also the Czech Technical University campus and the Czech National Library of Technology.

The interior features a living room with a fully fitted open plan kitchen and **enclosed balcony**, two bedrooms with built-in wardrobes, a study/bedroom with a built-in wardrobe and underfloor heating, a bathroom (bathtub, walk-in shower), a separate toilet, and an entrance hall with built-in wardrobes. The **terrace** (facing the courtyard) is accessible from the study and bathroom.

**Air-conditioning, heat recovery ventilation, smart home system, hardwood floors**, heated tiles, ample built-in storage, interior roller blinds, foils in windows, gas boiler, washing machine, dishwasher, induction cooktop, steam oven, microwave oven, alarm, **2 cellars**. An on-site **garage parking** space is available at CZK 3,500 per month.