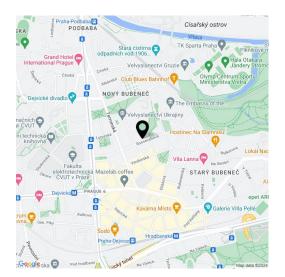

\* Size of the unit according to the Housing Act. The area consists of the sum total of the internal area of every room. This completely refurbished unfurnished apartment with an enclosed balcony, a terrace, and parking is situated on the 1st floor of a well-maintained Functionalist building with a nicely landscaped quiet courtyard with a playground and no elevator. Located in the Prague 6 prestigious embassy quarter with full amenities and services in close vicinity, and with very quick access to the city center, the airport, and international schools. Conveniently located a few minute's walk from the Dejvická metro station, and within walking distance of Stromovka Park and the Prague Castle. Nearby is also the Czech Technical University campus and the Czech National Library of Technology.