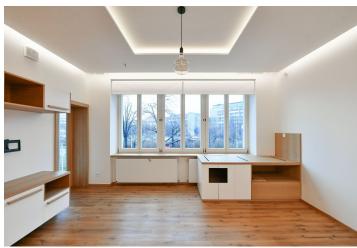

\* Size of the unit according to the Housing Act. The area consists of the sum total of the internal area of every room. This completely refurbished unfurnished apartment with an enclosed balcony, a terrace, and parking is situated on the 1st floor of a well-maintained Functionalist building with a nicely landscaped quiet courtyard with a playground and no elevator. Located in the Prague 6 prestigious embassy quarter with full amenities and services in close vicinity, and with very quick access to the city center, the airport, and international schools. Conveniently located a few minute's walk from the Dejvická metro station, and within walking distance of Stromovka Park and the Prague Castle. Nearby is also the Czech Technical University campus and the Czech National Library of Technology.

The interior features a living room with a fully fitted open plan kitchen and **enclosed balcony**, two bedrooms with built-in wardrobes, a study/bedroom with a built-in wardrobe and underfloor heating, a bathroom (bathtub, walk-in shower), a separate toilet, and an entrance hall with built-in wardrobes. The **terrace** (facing the courtyard) is accessible from the study and bathroom.

**Air-conditioning, heat recovery ventilation, smart home system, hardwood floors**, heated tiles, ample built-in storage, interior roller blinds, foils in windows, gas boiler, washing machine, dishwasher, induction cooktop, steam oven, microwave oven, alarm, **2 cellars**. An on-site **garage parking** space is available at CZK 3,500 per month.