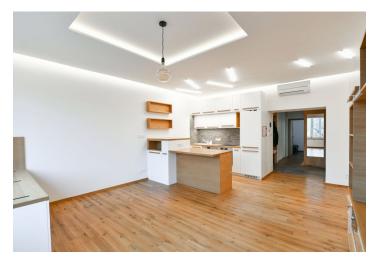

\* Size of the unit according to the Housing Act. The area consists of the sum total of the internal area of every room. This completely refurbished unfurnished apartment with an enclosed balcony, a terrace, and parking is situated on the 1st floor of a well-maintained Functionalist building with a nicely landscaped quiet courtyard with a playground and no elevator. Located in the Prague 6 prestigious embassy quarter with full amenities and services in close vicinity, and with very quick access to the city center, the airport, and international schools. Conveniently located a few minute's walk from the Dejvická metro station, and within walking distance of Stromovka Park and the Prague Castle. Nearby is also the Czech Technical University campus and the Czech National Library of Technology.

The interior features a living room with a fully fitted open plan kitchen and **enclosed balcony**, two bedrooms with built-in wardrobes, a study/bedroom with a built-in wardrobe and underfloor heating, a bathroom (bathtub, walk-in shower), a separate toilet, and an entrance hall with built-in wardrobes. The **terrace** (facing the courtyard) is accessible from the study and bathroom.

**Air-conditioning, heat recovery ventilation, smart home system, hardwood floors**, heated tiles, ample built-in storage, interior roller blinds, foils in windows, gas boiler, washing machine, dishwasher, induction cooktop, steam oven, microwave oven, alarm, **2 cellars**. An on-site **garage parking** space is available at CZK 3,500 per month.