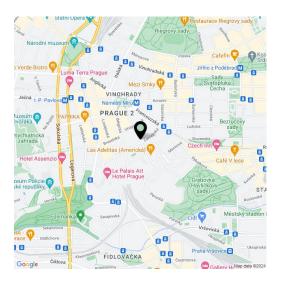

## **Apartment Studio (1+kk)**

28.3 m², Prague 2, Vinohrady, Záhřebská

## **Apartment Studio (1+kk)**

28.3 m², Prague 2, Vinohrady, Záhřebská

| Total area       | 28 m²  |
|------------------|--------|
| Parking          | -      |
| Cellar           | -      |
| PENB             | G      |
| Reference number | 104034 |

A great location with one of **the most sought-after addresses in Prague** allows you to have everything you need at your fingertips. With a vibrant social scene, Vinohrady is full of **cosy cafes, bistros**, and **fine dining** restaurants, shopping opportunities are problem-free, and the surrounding area offers **rich cultural activities**. There is a tram stop only a short distance away, and the Náměstí Míru metro station (line A) is within walking distance. The nearby **romantic Havlíček Gardens** offers calming greenery for relaxation