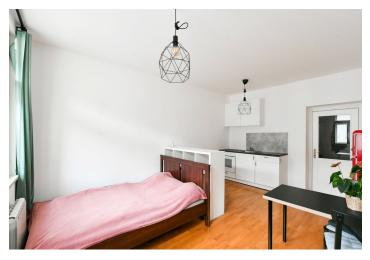

The practical layout includes a living room with a kitchen, an entrance hall, and a bathroom (shower, toilet, sink, washing machine connection). The living room is illuminated by two large southeast-facing windows.

The apartment and building built in the second half of the 19th century were completely renovated in 2020. The floor in the apartment is **wooden**; casement windows. The kitchen has basic appliances (hob, oven, sink).