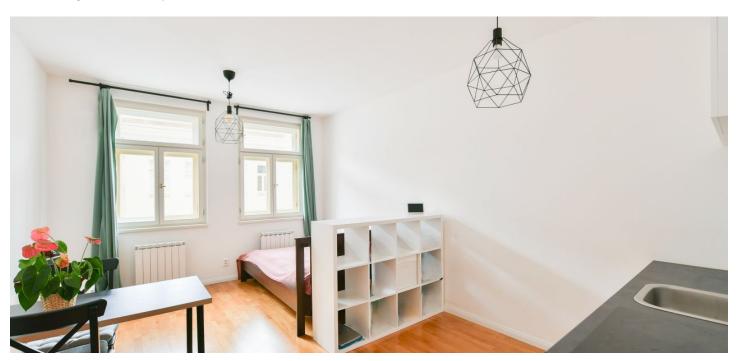

The practical layout includes a living room with a kitchen, an entrance hall, and a bathroom (shower, toilet, sink, washing machine connection). The living room is illuminated by two large southeast-facing windows.

The apartment and building built in the second half of the 19th century were completely renovated in 2020. The floor in the apartment is **wooden**; casement windows. The kitchen has basic appliances (hob, oven, sink).