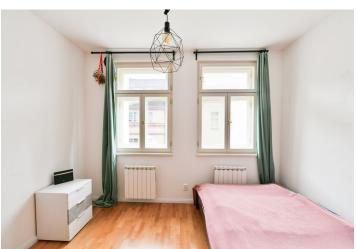

\* Area of the unit according to the Civil Code. The area consists of the sum total area of the entire unit bounded by perimeter walls.

This bright, southeast-facing apartment is on the 4th floor of a residence created by the complete reconstruction of a historic apartment building with a Neo-Renaissance facade located in a popular part of Vinohrady, in an excellently accessible place on Záhřebská Street near a square with an iconic fountain.

The practical layout includes a living room with a kitchen, an entrance hall, and a bathroom (shower, toilet, sink, washing machine connection). The living room is illuminated by two large southeast-facing windows.

The apartment and building built in the second half of the 19th century were completely renovated in 2020. The floor in the apartment is **wooden**; casement windows. The kitchen has basic appliances (hob, oven, sink).