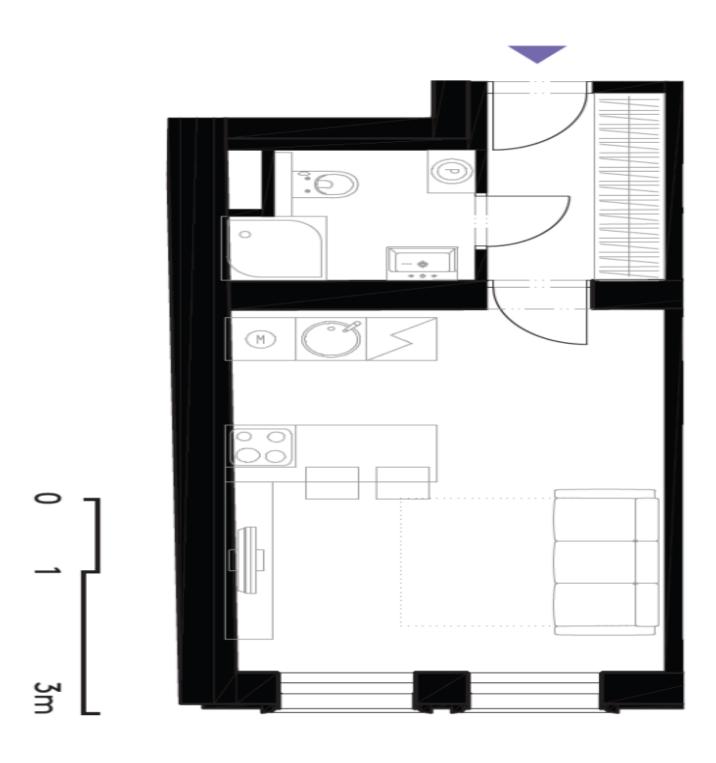

The practical layout includes a living room with a kitchen, an entrance hall, and a bathroom (shower, toilet, sink, washing machine connection). The living room is illuminated by two large southeast-facing windows.

Floor area 28.3 m².

The apartment is rented until September 2024.

28.3 m², Prague 2, Vinohrady, Záhřebská