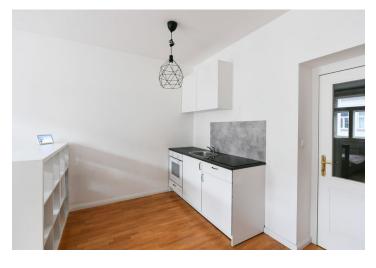

The apartment and building built in the second half of the 19th century were completely renovated in 2020. The floor in the apartment is **wooden**; casement windows. The kitchen has basic appliances (hob, oven, sink).