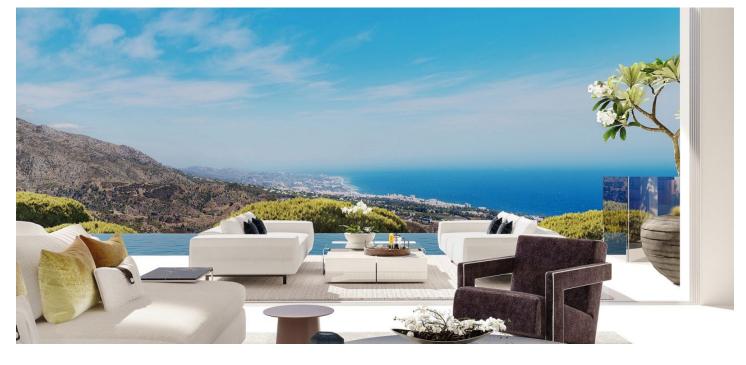

## € 6 789 505 | CZK 169 500 000

This luxury villa, set in a natural Mediterranean environment, is part of the Vista Lago residential project. The project, designed innovatively and sustainably to provide the highest level of comfort, was awarded "Best Residential Development in the World" at the International Property Awards and also "Best Architecture in Europe." It is situated in a quiet location between the Costa del Sol and the Sierra Mountains.

The interior offers 3 bedrooms with en-suite bathrooms and **several terraces** in addition to a spacious airy kitchen, living room, and dining room.

The villa was completed in 2023. In addition to the **stunning views**, it boasts a **high standard of workmanship** and **sustainable design** with unique elements and furnishings. Everything in the house is designed and furnished to perfectly **maximize the views**, which extend across the **sea** and **Gibraltar** to **Africa**. The property sits on a plot of over **3,000** m<sup>2</sup>, the designer gardens are seamlessly connected to the **stunning native Mediterranean flora**.