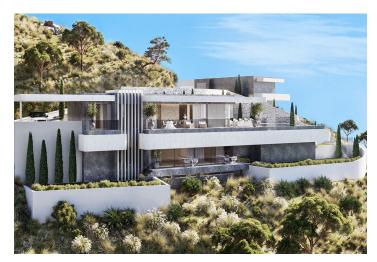

## € 6 789 505 | CZK 169 500 000

This luxury villa, set in a natural Mediterranean environment, is part of the Vista Lago residential project. The project, designed innovatively and sustainably to provide the highest level of comfort, was awarded "Best Residential Development in the World" at the International Property Awards and also "Best Architecture in Europe." It is situated in a quiet location between the Costa del Sol and the Sierra Mountains.

The interior offers 3 bedrooms with en-suite bathrooms and **several terraces** in addition to a spacious airy kitchen, living room, and dining room.

The villa was completed in 2023. In addition to the **stunning views**, it boasts a **high standard of workmanship** and **sustainable design** with unique elements and furnishings. Everything in the house is designed and furnished to perfectly **maximize the views**, which extend across the **sea** and **Gibraltar** to **Africa**. The property sits on a plot of over **3,000** m<sup>2</sup>, the designer gardens are seamlessly connected to the **stunning native Mediterranean flora**.