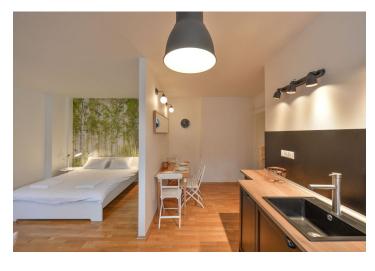

The unit consists of a living room with a fully equipped kitchen with a partially separate sleeping area, a bathroom (with a bathtub, toilet, and bidet), and an entrance hall.

The interior is cozy with **wooden floors**; modern elements include large-format wall and floor tiles. Plenty of daylight is ensured by **Velux skylights**, heating is provided by a gas boiler. The studio is offered with **all the equipment** shown in the photos. The building is well-maintained, and **a modern elevator** stops at each floor.