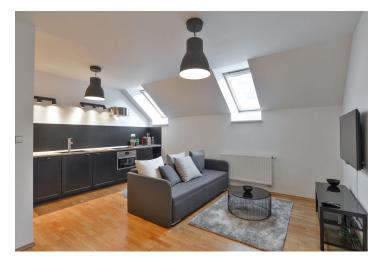

The unit consists of a living room with a fully equipped kitchen with a partially separate sleeping area, a bathroom (with a bathtub, toilet, and bidet), and an entrance hall.

The interior is cozy with **wooden floors**; modern elements include large-format wall and floor tiles. Plenty of daylight is ensured by **Velux skylights**, heating is provided by a gas boiler. The studio is offered with **all the equipment** shown in the photos. The building is well-maintained, and **a modern elevator** stops at each floor.

The sought-after location stands out for its a wide range of civic amenities. The Nový Smíchov shopping and entertainment center, a sports field, many restaurants, and clubs are located nearby, and popular tourist destinations and sights are within walking distance—the National Theater, Dancing House, or Žofín Island. Excellent accessibility is provided by a nearby tram stop and metro station. The landscaped green areas in the Kinských and Petřín gardens or nearby islands make the area even more pleasant.