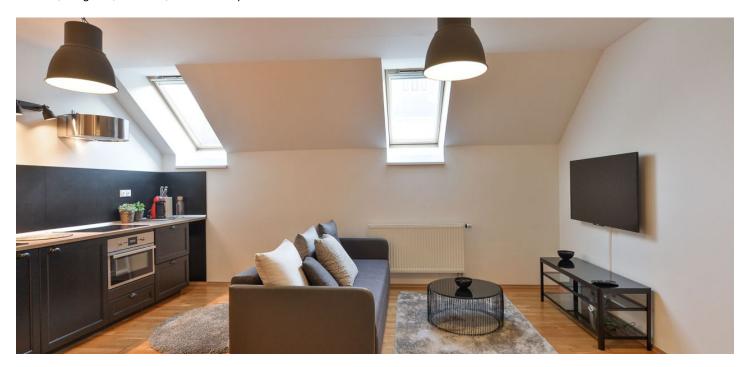

The unit consists of a living room with a fully equipped kitchen with a partially separate sleeping area, a bathroom (with a bathtub, toilet, and bidet), and an entrance hall.

The interior is cozy with **wooden floors**; modern elements include large-format wall and floor tiles. Plenty of daylight is ensured by **Velux skylights**, heating is provided by a gas boiler. The studio is offered with **all the equipment** shown in the photos. The building is well-maintained, and **a modern elevator** stops at each floor.

The sought-after location stands out for its a wide range of civic amenities. The Nový Smíchov shopping and entertainment center, a sports field, many restaurants, and clubs are located nearby, and popular tourist destinations and sights are within walking distance—the National Theater, Dancing House, or Žofín Island. Excellent accessibility is provided by a nearby tram stop and metro station. The landscaped green areas in the Kinských and Petřín gardens or nearby islands make the area even more pleasant.