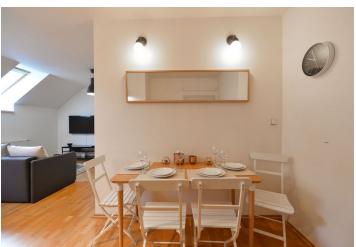

The unit consists of a living room with a fully equipped kitchen with a partially separate sleeping area, a bathroom (with a bathtub, toilet, and bidet), and an entrance hall.

The interior is cozy with **wooden floors**; modern elements include large-format wall and floor tiles. Plenty of daylight is ensured by **Velux skylights**, heating is provided by a gas boiler. The studio is offered with **all the equipment** shown in the photos. The building is well-maintained, and **a modern elevator** stops at each floor.