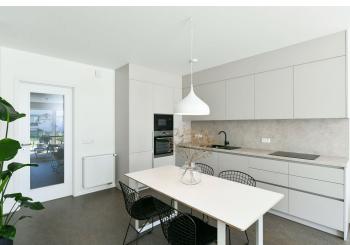

The ground floor features a living room with a fully fitted open plan kitchen and access to the terrace / garden, an office or a guest room, a toilet, a storage room, and an entrance hall. The upper floor offers 3 bedrooms, a bathroom with a bathtub and a toilet, and a storage room.

Vinyl and laminated floating floors, tiles, triple glazed plastic windows, gas boiler. An outdoor parking space is included.

+420 724 551 238