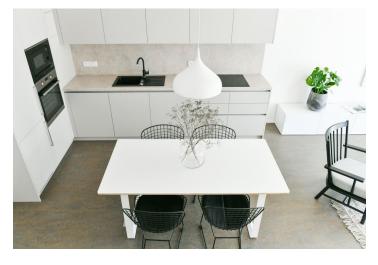

The ground floor features a living room with a fully fitted open plan kitchen and access to the terrace / garden, an office or a guest room, a toilet, a storage room, and an entrance hall. The upper floor offers 3 bedrooms, a bathroom with a bathtub and a toilet, and a storage room.

Vinyl and laminated floating floors, tiles, triple glazed plastic windows, gas boiler. An outdoor parking space is included.

+420 724 551 238