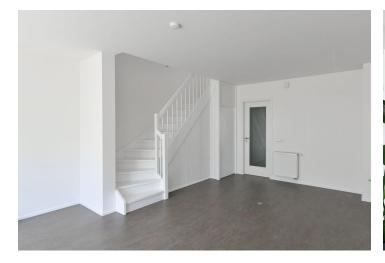

The ground floor features a living room with a fully fitted open plan kitchen and access to the terrace / garden, an office or a guest room, a toilet, a storage room, and an entrance hall. The upper floor offers 3 bedrooms, a bathroom with a bathtub and a toilet, and a storage room.

Vinyl and laminated floating floors, tiles, triple glazed plastic windows, gas boiler. An outdoor parking space is included.

+420 724 551 238