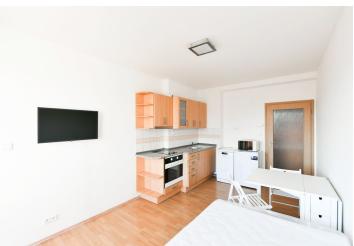

The courtyard-facing apartment includes a living room/bedroom with a fully fitted open plan kitchen and access to the **balcony**, a bathroom with a bathtub and a toilet, and an entrance hall with a wardrobe.

Laminate floors, tiles, security entry door, electric heating, washer/dryer, dishwasher, microwave oven. **Parking** is available in the courtyard of the building at CZK 1,000/month.