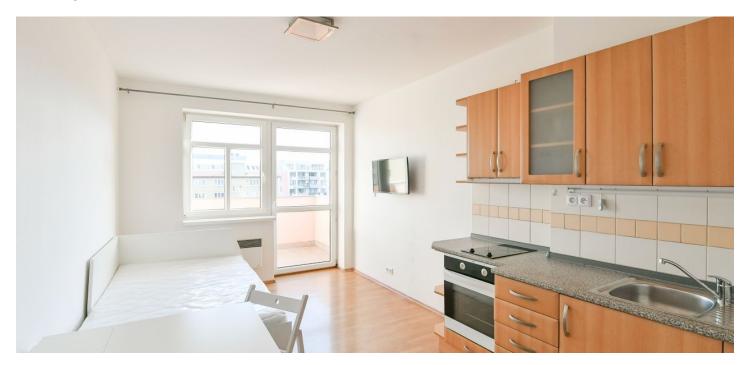

## Rented

This completely furnished studio apartment with a spacious balcony, situated on the sixth floor of a residential building with an elevator is located on a quiet street in a Prague 9 residential neighborhood, with full amenities in the area and quick access to the city center. Just a 5-minute walk to the Českomoravská metro station (line B), a 3-minute walk to the Sazka Arena multipurpose venue, Galerie Harfa shopping mall, and a nearby park.

The courtyard-facing apartment includes a living room/bedroom with a fully fitted open plan kitchen and access to the **balcony**, a bathroom with a bathtub and a toilet, and an entrance hall with a wardrobe.

Laminate floors, tiles, security entry door, electric heating, washer/dryer, dishwasher, microwave oven. **Parking** is available in the courtyard of the building at CZK 1,000/month.