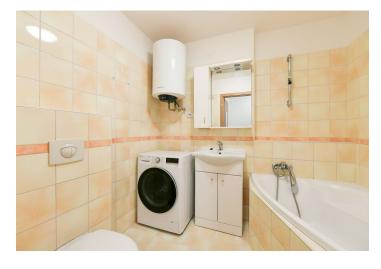

The courtyard-facing apartment includes a living room/bedroom with a fully fitted open plan kitchen and access to the **balcony**, a bathroom with a bathtub and a toilet, and an entrance hall with a wardrobe.

Laminate floors, tiles, security entry door, electric heating, washer/dryer, dishwasher, microwave oven. **Parking** is available in the courtyard of the building at CZK 1,000/month.