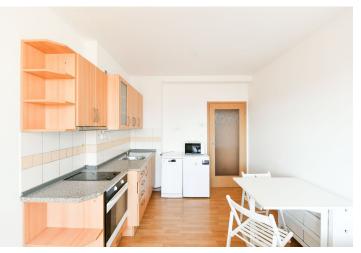

The courtyard-facing apartment includes a living room/bedroom with a fully fitted open plan kitchen and access to the **balcony**, a bathroom with a bathtub and a toilet, and an entrance hall with a wardrobe.

Laminate floors, tiles, security entry door, electric heating, washer/dryer, dishwasher, microwave oven. **Parking** is available in the courtyard of the building at CZK 1,000/month.