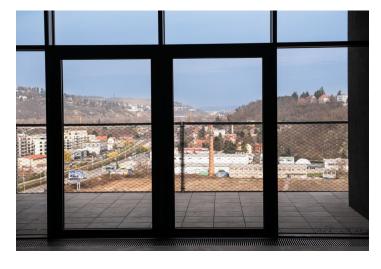

#### € 600 841 I CZK 15 000 000

This stylish industrial loft with a terrace and views of the distant surroundings is located on the 9th floor of the Vanguard Prague residential project, created in the high-rise building of a former factory. The residence with a wide range of services for its residents is a dominant feature of the lower part of Modřany, situated just a few steps from the golf course in Hodkovičky and the popular bike path along the VItava River.

The neighborhood, which is gradually being transformed into a modern residential district with landscaped greenery and a complete infrastructure, is located at a convenient distance from the city center, which can be reached directly by car, tram, train, or by bike along a safe bike path leading mostly along the waterfront away from busy streets and roads. Supermarkets and other shops are a few minutes' drive away. There is a car dealership and gas station right next to the building. A private medical center, cafe, and several sports facilities, including a nine-hole golf course, are within walking distance.