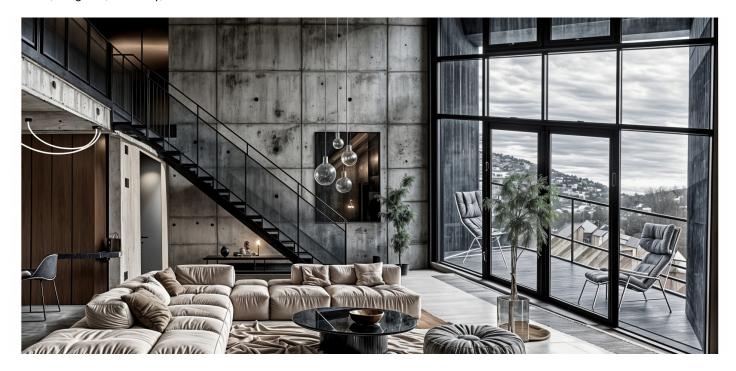

#### € 600 841 I CZK 15 000 000

This stylish industrial loft with a terrace and views of the distant surroundings is located on the 9th floor of the Vanguard Prague residential project, created in the high-rise building of a former factory. The residence with a wide range of services for its residents is a dominant feature of the lower part of Modřany, situated just a few steps from the golf course in Hodkovičky and the popular bike path along the VItava River.

The area of the unit consists of a main living room with access to the terrace , a kitchen preparation area, a bathroom (with a walk-in shower and toilet), a storage room, and a vestibule. A staircase leads from the living space to the mezzanine floor with a partition separating the future walk-in wardrobe.

The bathroom and railing in an industrial-style was designed by the architect Ivanka Kowalski. The floors with underfloor heating are oak in white lacquer; the walls are made of concrete and plaster with a stone decor. Electric elements and faucets are in a dark color. Central heating and water heating are provided by an exchanger, and the apartment has a heat recovery unit, air-conditioning distribution, and a Loxone smart home system. Originally an industrial building, recently converted into original residential housing according to the designs of Ing. architect Petr Drexler, it offers soundinsulating double partitions between units, security fire entrance doors, a videophone, large-area windows with an exterior blinds, and a preparation for air-conditioning and recuperation unit. Residents have access to an entrance lobby with a reception and concierge service, a wellness/spa area, a glass-enclosed pool, fitness and cardio room, a meeting room, a laundry room, and a community area on a common roof terrace with a sauna and barbecue. The purchase price includes an outdoor parking space. Possibility to buy another two garage parking spaces.