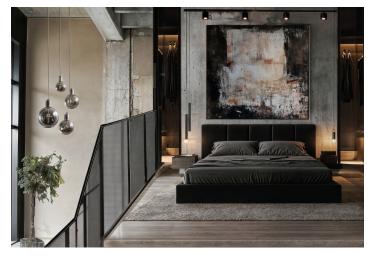

The area of the unit consists of a main living room with access to the terrace , a kitchen preparation area, a bathroom (with a walk-in shower and toilet), a storage room, and a vestibule. A staircase leads from the living space to the mezzanine floor with a partition separating the future walk-in wardrobe.

The bathroom and railing in an industrial-style was designed by the architect Ivanka Kowalski. The floors with underfloor heating are oak in white lacquer; the walls are made of concrete and plaster with a stone decor. Electric elements and faucets are in a dark color. Central heating and water heating are provided by an exchanger, and the apartment has a heat recovery unit, air-conditioning distribution, and a Loxone smart home system. Originally an industrial building, recently converted into original residential housing according to the designs of Ing. architect Petr Drexler, it offers soundinsulating double partitions between units, security fire entrance doors, a videophone, large-area windows with an exterior blinds, and a preparation for air-conditioning and recuperation unit. Residents have access to an entrance lobby with a reception and concierge service, a wellness/spa area, a glass-enclosed pool, fitness and cardio room, a meeting room, a laundry room, and a community area on a common roof terrace with a sauna and barbecue. The purchase price includes an outdoor parking space. Possibility to buy another two garage parking spaces.