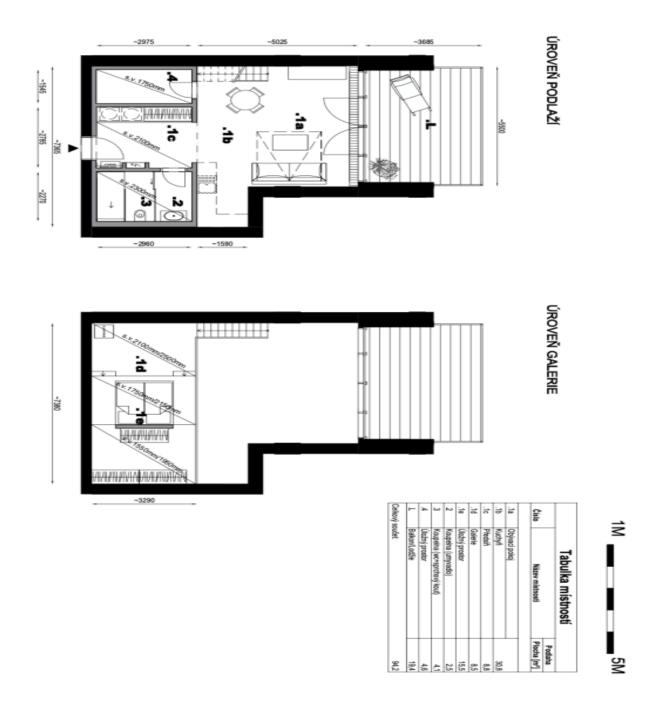

### 80.3 m², Prague 4, Modřany, Československého exilu

| Total area       | 101 m²                |
|------------------|-----------------------|
| Floor area*      | 80 m²                 |
| Terrace          | 21 m²                 |
| Parking          | Outdoor parking space |
| Garage           | Yes                   |
| Cellar           | -                     |
| PENB             | В                     |
| Reference number | 103902                |

The area of the unit consists of a main living room with access to the terrace , a kitchen preparation area, a bathroom (with a walk-in shower and toilet), a storage room, and a vestibule. A staircase leads from the living space to the mezzanine floor with a partition separating the future walk-in wardrobe.

Floor area 56.3 m<sup>2</sup> (+ mezzanine floor 24 m<sup>2</sup>), balcony 20.9 m<sup>2</sup>.

€ 600 841 I CZK 15 000 000

80.3 m², Prague 4, Modřany, Československého exilu

| Total area       | 101 m²                |
|------------------|-----------------------|
| Floor area*      | 80 m²                 |
| Terrace          | 21 m²                 |
| Parking          | Outdoor parking space |
| Garage           | Yes                   |
| Cellar           | -                     |
| PENB             | В                     |
| Reference number | 103902                |