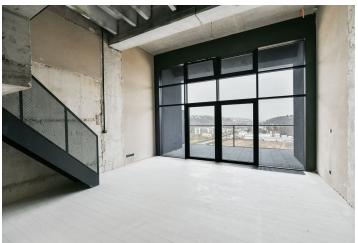

The area of the unit consists of a main living room with access to the terrace , a kitchen preparation area, a bathroom (with a walk-in shower and toilet), a storage room, and a vestibule. A staircase leads from the living space to the mezzanine floor with a partition separating the future walk-in wardrobe.

Floor area 56.3 m<sup>2</sup> (+ mezzanine floor 24 m<sup>2</sup>), balcony 20.9 m<sup>2</sup>.

€ 600 841 I CZK 15 000 000

80.3 m², Prague 4, Modřany, Československého exilu

| Total area       | 101 m²                |
|------------------|-----------------------|
| Floor area*      | 80 m²                 |
| Terrace          | 21 m²                 |
| Parking          | Outdoor parking space |
| Garage           | Yes                   |
| Cellar           | -                     |
| PENB             | В                     |
| Reference number | 103902                |