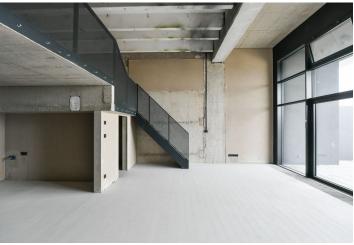

#### € 600 841 I CZK 15 000 000

This stylish industrial loft with a terrace and views of the distant surroundings is located on the 9th floor of the Vanguard Prague residential project, created in the high-rise building of a former factory. The residence with a wide range of services for its residents is a dominant feature of the lower part of Modřany, situated just a few steps from the golf course in Hodkovičky and the popular bike path along the VItava River.

The area of the unit consists of a main living room with access to the terrace , a kitchen preparation area, a bathroom (with a walk-in shower and toilet), a storage room, and a vestibule. A staircase leads from the living space to the mezzanine floor with a partition separating the future walk-in wardrobe.

The bathroom and railing in an industrial-style was designed by the architect Ivanka Kowalski. The floors with underfloor heating are oak in white lacquer; the walls are made of concrete and plaster with a stone decor. Electric elements and faucets are in a dark color. Central heating and water heating are provided by an exchanger, and the apartment has a heat recovery unit, air-conditioning distribution, and a Loxone smart home system. Originally an industrial building, recently converted into original residential housing according to the designs of Ing. architect Petr Drexler, it offers soundinsulating double partitions between units, security fire entrance doors, a videophone, large-area windows with an exterior blinds, and a preparation for air-conditioning and recuperation unit. Residents have access to an entrance lobby with a reception and concierge service, a wellness/spa area, a glass-enclosed pool, fitness and cardio room, a meeting room, a laundry room, and a community area on a common roof terrace with a sauna and barbecue. The purchase price includes an outdoor parking space. Possibility to buy another two garage parking spaces.