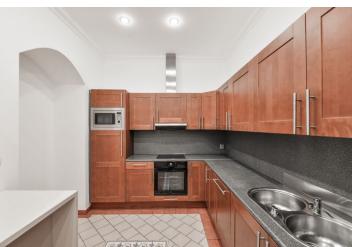

The interior includes four bedrooms, a fully fitted open kitchen and a large living room, wonderful for entertaining, plus a shower room, a separate toilet, and a **balcony** in the entrance hall. The master bedroom features an en-suite bathroom with bathtub, **two walk-in closets**, and a **balcony**.

Laminated floating floors, tiles, security entry door, built-in storage, dishwasher, microwave, wine fridge, alarm. Monthly deposit for service charges and utilities CZK 5,500. Available from July 2021.