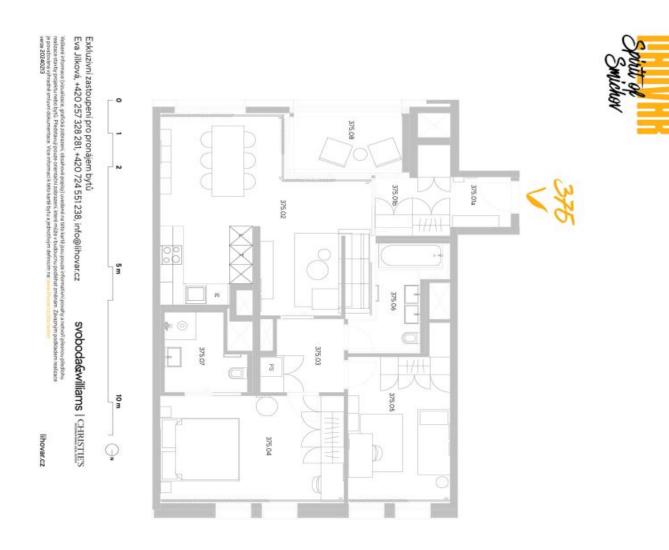

## Apartment Two-bedroom (3+kk)

Rented

93.1 m², Prague 5, Smíchov, U Lihovaru

| 93,10          | Lodžie                    | 375,09        |
|----------------|---------------------------|---------------|
| 93,10          | ství                      | příslušenství |
| 2007           | podľahová plocha jednotky | podľahov      |
| 080            | Svislé konstrukce         | 375.X         |
| 83,80          | obytná plocha jednotky    | obytná pl     |
| 4,90           | Koupelna + WC             | 375.07        |
| 6,00           | Koupelna + WC             | 375.06        |
| 13,70          | Pokoj                     | 375,05        |
| 17,30          | Pokoj                     | 375.04        |
| 4,80           | Chodba                    | 375.03        |
| 30,80          | Pokoj s kuchyńským koutem | 375,02        |
| 3,70           | Chodba                    | 375,01b       |
| 2,60           | Zádveři                   | 375.0%        |
| rozloha (v m²) |                           | číslo         |
|                | ploch                     | přehled ploch |
| il.            |                           | 15/           |
|                | 4                         | 1             |