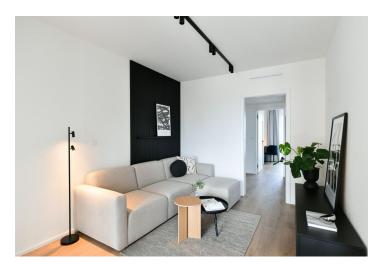

The interior features a living room with a fully fitted open plan kitchen, a dining area and access to the enclosed balcony facing the courtyard, a master bedroom with an en-suite bathroom with a walk-in shower and a toilet, a second bedroom, a bathroom with a bathtub and a toilet, and an entrance hall.

LOXONE smart home system, heat recovery ventilation, air-conditioning, vinyl floors, tiles, built-in wardrobes, central underfloor heating, washing machine, dishwasher, video entry phone, active Internet connection, camera system, lift. A garage parking space is available at CZK 2,500/month + VAT. A cellar is available at an additional fee. Building amenities also include a reception, plus property managment and on-site facility managment services.