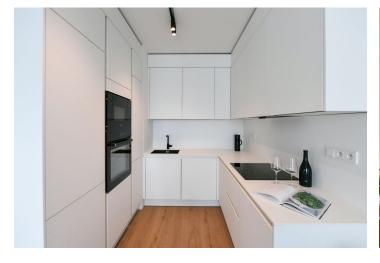

The interior features a living room with a fully fitted open plan kitchen, a dining area and access to the enclosed balcony facing the courtyard, a master bedroom with an en-suite bathroom with a walk-in shower and a toilet, a second bedroom, a bathroom with a bathtub and a toilet, and an entrance hall.

LOXONE smart home system, heat recovery ventilation, air-conditioning, vinyl floors, tiles, built-in wardrobes, central underfloor heating, washing machine, dishwasher, video entry phone, active Internet connection, camera system, lift. A garage parking space is available at CZK 2,500/month + VAT. A cellar is available at an additional fee. Building amenities also include a reception, plus property managment and on-site facility managment services.