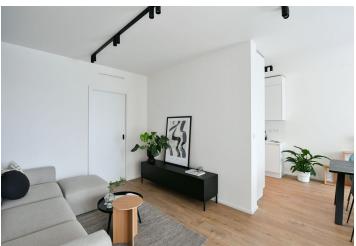

The interior features a living room with a fully fitted open plan kitchen, a dining area and access to the enclosed balcony facing the courtyard, a master bedroom with an en-suite bathroom with a walk-in shower and a toilet, a second bedroom, a bathroom with a bathtub and a toilet, and an entrance hall.

LOXONE smart home system, heat recovery ventilation, air-conditioning, vinyl floors, tiles, built-in wardrobes, central underfloor heating, washing machine, dishwasher, video entry phone, active Internet connection, camera system, lift. A garage parking space is available at CZK 2,500/month + VAT. A cellar is available at an additional fee. Building amenities also include a reception, plus property managment and on-site facility managment services.