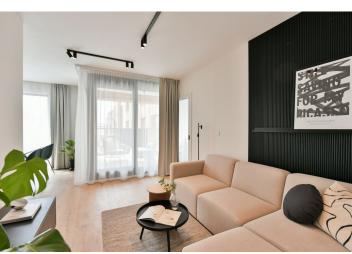

The interior features a living room with a fully fitted open plan kitchen, a dining area and access to the enclosed balcony facing the courtyard, a master bedroom with an en-suite bathroom with a walk-in shower and a toilet, a second bedroom, a bathroom with a bathtub and a toilet, and an entrance hall.

LOXONE smart home system, heat recovery ventilation, air-conditioning, vinyl floors, tiles, built-in wardrobes, central underfloor heating, washing machine, dishwasher, video entry phone, active Internet connection, camera system, lift. A garage parking space is available at CZK 2,500/month + VAT. A cellar is available at an additional fee. Building amenities also include a reception, plus property managment and on-site facility managment services.