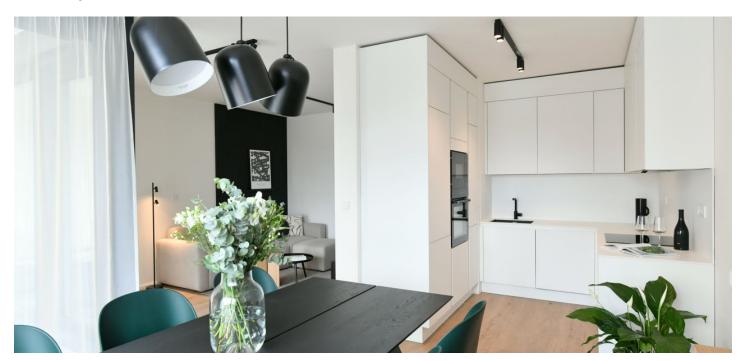

The interior features a living room with a fully fitted open plan kitchen, a dining area and access to the enclosed balcony facing the courtyard, a master bedroom with an en-suite bathroom with a walk-in shower and a toilet, a second bedroom, a bathroom with a bathtub and a toilet, and an entrance hall.

LOXONE smart home system, heat recovery ventilation, air-conditioning, vinyl floors, tiles, built-in wardrobes, central underfloor heating, washing machine, dishwasher, video entry phone, active Internet connection, camera system, lift. A garage parking space is available at CZK 2,500/month + VAT. A cellar is available at an additional fee. Building amenities also include a reception, plus property managment and on-site facility managment services.