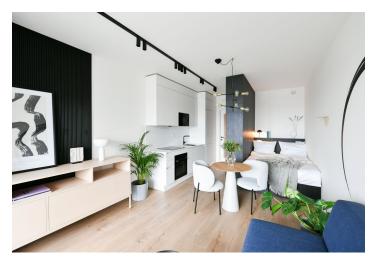

\* Area of the unit according to the Civil Code. The area consists of the sum total area of the entire unit bounded by perimeter walls.

An apartment in the new LIHOVAR residential district designed by the Black n'Arch atelier. This is a completely furnished studio apartment with an enclosed balcony, situated on the 6th floor in a residential complex with underground parking and green roofs, in the new Smíchov Riverside area just steps from the left bank of the Vltava river, Císařská louka, Podolí, or the nearby Dívčí hrady and Děvín. The project is shaped by the industrial heritage of Smíchov and the original refinery boasting preserved original features such as the Erektus chimney and the Distillery. Inspirational amenities include a food market, a gym, Czech Photo Gallery, David Černý's Musoleum art gallery, street art, and Krištof Kintera's Garden of Lights. Set within easy reach of good amenities, a kindergarten, primary and grammar schools, as well as numerous sports and outdoor activities - Císařská louka Golf, Podolí tennis and swimming, bike paths along the river. With great transport accessibility, the project is located a short tram stop from the Smíchovské nádraží metro station, line B, and has easy connections to the D1 highway to Brno, the D5 motorway to Plzeň and the Václav Havel airport.

The interior features a living room / bedroom with a fully fitted open plan kitchen, a dining area and access to the **enclosed balcony**, a bathroom with a walk-in shower and a toilet, and an entrance hall.

LOXONE smart home system, heat recovery ventilation, air-conditioning, vinyl floors, tiles, built-in wardrobes, central underfloor heating, washing machine, dishwasher, video entry phone, active Internet connection, camera system, lift. A garage parking space is available at CZK 2,500/month + VAT. A cellar is available at an additional fee. Building amenities also include a reception, plus property managment and on-site facility managment services.