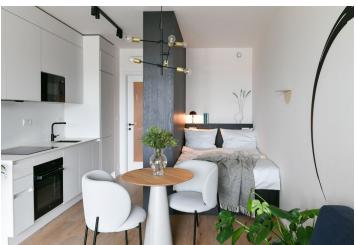

\* Area of the unit according to the Civil Code. The area consists of the sum total area of the entire unit bounded by perimeter walls.

An apartment in the new LIHOVAR residential district designed by the Black n'Arch atelier. This is a completely furnished studio apartment with an enclosed balcony, situated on the 6th floor in a residential complex with underground parking and green roofs, in the new Smíchov Riverside area just steps from the left bank of the Vltava river, Císařská louka, Podolí, or the nearby Dívčí hrady and Děvín. The project is shaped by the industrial heritage of Smíchov and the original refinery boasting preserved original features such as the Erektus chimney and the Distillery. Inspirational amenities include a food market, a gym, Czech Photo Gallery, David Černý's Musoleum art gallery, street art, and Krištof Kintera's Garden of Lights. Set within easy reach of good amenities, a kindergarten, primary and grammar schools, as well as numerous sports and outdoor activities - Císařská louka Golf, Podolí tennis and swimming, bike paths along the river. With great transport accessibility, the project is located a short tram stop from the Smíchovské nádraží metro station, line B, and has easy connections to the D1 highway to Brno, the D5 motorway to Plzeň and the Václav Havel airport.

The interior features a living room / bedroom with a fully fitted open plan kitchen, a dining area and access to the **enclosed balcony**, a bathroom with a walk-in shower and a toilet, and an entrance hall.

LOXONE smart home system, heat recovery ventilation, air-conditioning, vinyl floors, tiles, built-in wardrobes, central underfloor heating, washing machine, dishwasher, video entry phone, active Internet connection, camera system, lift. A garage parking space is available at CZK 2,500/month + VAT. A cellar is available at an additional fee. Building amenities also include a reception, plus property managment and on-site facility managment services.