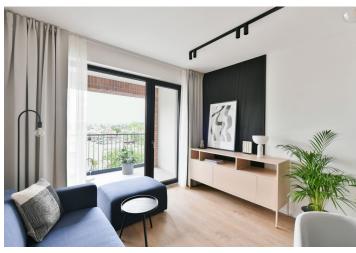

The interior features a living room / bedroom with a fully fitted open plan kitchen, a dining area and access to the **enclosed balcony**, a bathroom with a walk-in shower and a toilet, and an entrance hall.

LOXONE smart home system, heat recovery ventilation, air-conditioning, vinyl floors, tiles, built-in wardrobes, central underfloor heating, washing machine, dishwasher, video entry phone, active Internet connection, camera system, lift. A garage parking space is available at CZK 2,500/month + VAT. A cellar is available at an additional fee. Building amenities also include a reception, plus property managment and on-site facility managment services.