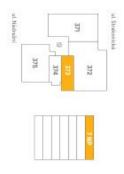

svoboda&williams | CHRISTIES

8 trigema

| přehled ploch  Eisie  373.01 Zádveří  373.02 Poloj s kuchyřákým koutem  373.03 Koupelna + WC  obytná plocha jednotky  373.03 Sydde kontrukce  portlahová nárok jednotky | an browner harmone        | příslušenství |
|-------------------------------------------------------------------------------------------------------------------------------------------------------------------------|---------------------------|---------------|
| 2 - ed                                                                                                                                                                  | vá plocha jednotky        | podlaho       |
| 2 2                                                                                                                                                                     | Svislé konstrukce         | 373.X         |
| 2 8                                                                                                                                                                     | slocha jednotky           | obytná p      |
| 8. 8                                                                                                                                                                    | Koupelna + WC             | 373,03        |
| 8 0                                                                                                                                                                     | Pokoj s kuchyńským koutem | 373.02        |
| ylled ploc                                                                                                                                                              | Zádveří                   | 373.01        |
| 1.0                                                                                                                                                                     | d ploch                   | přehle        |
|                                                                                                                                                                         | 1.0                       |               |
|                                                                                                                                                                         | umistění na podlaží       | umistě        |