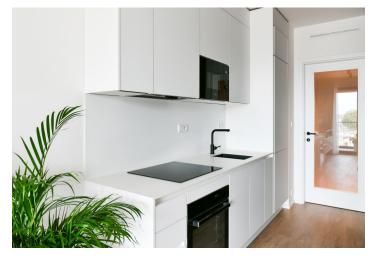

The interior features a living room / bedroom with a fully fitted open plan kitchen, a dining area and access to the **enclosed balcony**, a bathroom with a walk-in shower and a toilet, and an entrance hall.

LOXONE smart home system, heat recovery ventilation, air-conditioning, vinyl floors, tiles, built-in wardrobes, central underfloor heating, washing machine, dishwasher, video entry phone, active Internet connection, camera system, lift. A garage parking space is available at CZK 2,500/month + VAT. A cellar is available at an additional fee. Building amenities also include a reception, plus property managment and on-site facility managment services.