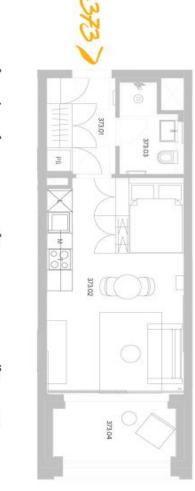

### **Apartment Studio (1+kk)**

31.5 m², Prague 5, Smíchov, U Lihovaru

| Total area       | 37 m²                                                                   |
|------------------|-------------------------------------------------------------------------|
| Floor area*      | 32 m²                                                                   |
| Loggia           | 6 m²                                                                    |
| Parking          | Garage parking                                                          |
| Garage           | Yes                                                                     |
| Cellar           | Yes                                                                     |
| Service price    | Monthly deposit for service charges and utilities is billed separately. |
| PENB             | В                                                                       |
| Reference number | 103862                                                                  |
| Available from   | 09.05.2025                                                              |
|                  | -                                                                       |

svoboda&williams | CHRISTIES

8 trigema

| přehled ploch  Eisie  373.01 Zádveří  373.02 Poloj s kuchyřákým koutem  373.03 Koupelna + WC  obytná plocha jednotky  373.03 Sydde kontrukce  portlahová nárok jednotky | an browner harmone        | příslušenství |
|-------------------------------------------------------------------------------------------------------------------------------------------------------------------------|---------------------------|---------------|
| 2 - ed                                                                                                                                                                  | vá plocha jednotky        | podlaho       |
| 2 2                                                                                                                                                                     | Svislé konstrukce         | 373.X         |
| 2 8                                                                                                                                                                     | slocha jednotky           | obytná p      |
| 8. 8                                                                                                                                                                    | Koupelna + WC             | 373,03        |
| 8 0                                                                                                                                                                     | Pokoj s kuchyńským koutem | 373.02        |
| ylled ploc                                                                                                                                                              | Zádveří                   | 373.01        |
| 1.0                                                                                                                                                                     | d ploch                   | přehle        |
|                                                                                                                                                                         | 1.0                       |               |
|                                                                                                                                                                         | umistění na podlaží       | umistě        |