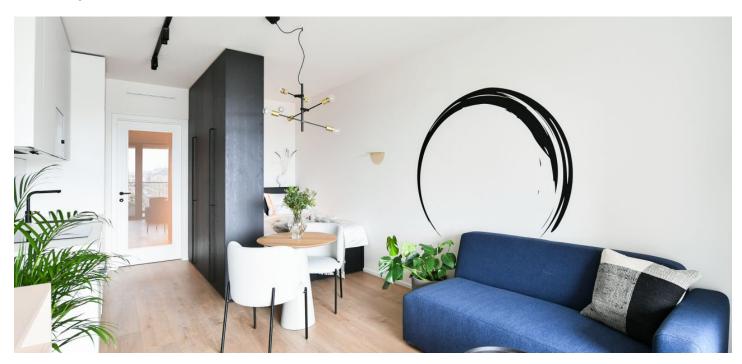

\* Area of the unit according to the Civil Code. The area consists of the sum total area of the entire unit bounded by perimeter walls.

An apartment in the new LIHOVAR residential district designed by the Black n'Arch atelier. This is a completely furnished studio apartment with an enclosed balcony, situated on the 6th floor in a residential complex with underground parking and green roofs, in the new Smíchov Riverside area just steps from the left bank of the Vltava river, Císařská louka, Podolí, or the nearby Dívčí hrady and Děvín. The project is shaped by the industrial heritage of Smíchov and the original refinery boasting preserved original features such as the Erektus chimney and the Distillery. Inspirational amenities include a food market, a gym, Czech Photo Gallery, David Černý's Musoleum art gallery, street art, and Krištof Kintera's Garden of Lights. Set within easy reach of good amenities, a kindergarten, primary and grammar schools, as well as numerous sports and outdoor activities - Císařská louka Golf, Podolí tennis and swimming, bike paths along the river. With great transport accessibility, the project is located a short tram stop from the Smíchovské nádraží metro station, line B, and has easy connections to the D1 highway to Brno, the D5 motorway to Plzeň and the Václav Havel airport.

The interior features a living room / bedroom with a fully fitted open plan kitchen, a dining area and access to the **enclosed balcony**, a bathroom with a walk-in shower and a toilet, and an entrance hall.

LOXONE smart home system, heat recovery ventilation, air-conditioning, vinyl floors, tiles, built-in wardrobes, central underfloor heating, washing machine, dishwasher, video entry phone, active Internet connection, camera system, lift. A garage parking space is available at CZK 2,500/month + VAT. A cellar is available at an additional fee. Building amenities also include a reception, plus property managment and on-site facility managment services.