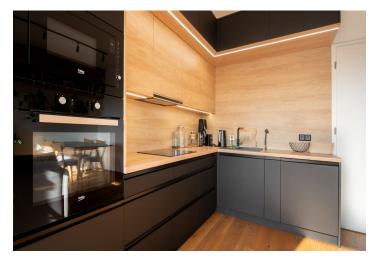

The energy-efficient building with an elevator was completed in 2021. High-quality facilities include thresholdless three-layer oak floors, Sapeli interior doors, security entrance doors, custom-made wooden furniture in black matte created by a carpenter and providing plenty of storage space, and a kitchen with an induction hob, electric and microwave oven, refrigerator, and large AEG dishwasher. Windows are plastic with triple glazing. Heating is district. The apartment comes with a cellar and a heated garage parking space. Residents have access to a shared bike shed, and the house is protected by a camera system and chip-enabled entrance doors and gates.