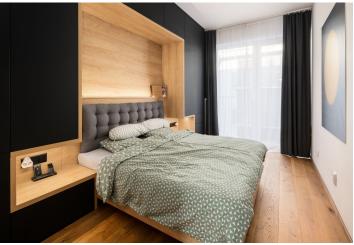

The clever layout of the apartment on the 4th floor consists of a living room with a kitchen and access to a south-facing balcony overlooking the courtyard, 2 bedrooms with a shared balcony, a bathroom with a bathtub, a separate toilet, an entrance hall, and a utility room with a connection for a washing machine and a dryer.

The energy-efficient building with an elevator was completed in 2021. High-quality facilities include thresholdless three-layer oak floors, Sapeli interior doors, security entrance doors, custom-made wooden furniture in black matte created by a carpenter and providing plenty of storage space, and a kitchen with an induction hob, electric and microwave oven, refrigerator, and large AEG dishwasher. Windows are plastic with triple glazing. Heating is district. The apartment comes with a cellar and a heated garage parking space. Residents have access to a shared bike shed, and the house is protected by a camera system and chip-enabled entrance doors and gates.