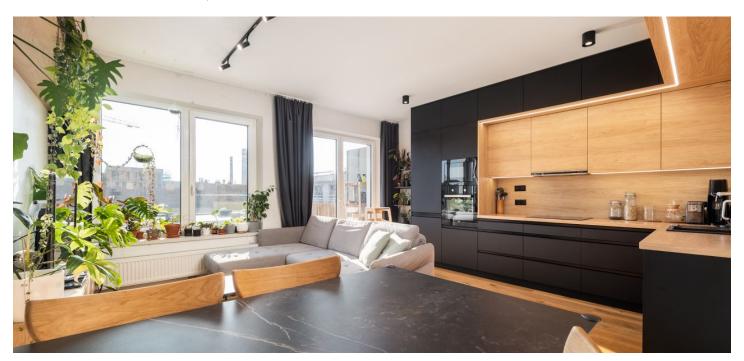

The clever layout of the apartment on the 4th floor consists of a living room with a kitchen and access to a south-facing balcony overlooking the courtyard, 2 bedrooms with a shared balcony, a bathroom with a bathtub, a separate toilet, an entrance hall, and a utility room with a connection for a washing machine and a dryer.

The energy-efficient building with an elevator was completed in 2021. High-quality facilities include thresholdless three-layer oak floors, Sapeli interior doors, security entrance doors, custom-made wooden furniture in black matte created by a carpenter and providing plenty of storage space, and a kitchen with an induction hob, electric and microwave oven, refrigerator, and large AEG dishwasher. Windows are plastic with triple glazing. Heating is district. The apartment comes with a cellar and a heated garage parking space. Residents have access to a shared bike shed, and the house is protected by a camera system and chip-enabled entrance doors and gates.