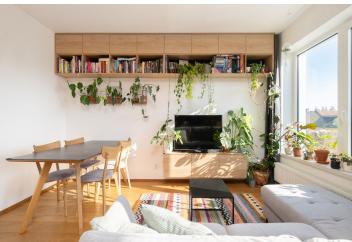

The clever layout of the apartment on the 4th floor consists of a living room with a kitchen and access to a south-facing balcony overlooking the courtyard, 2 bedrooms with a shared balcony, a bathroom with a bathtub, a separate toilet, an entrance hall, and a utility room with a connection for a washing machine and a dryer.

The energy-efficient building with an elevator was completed in 2021. High-quality facilities include thresholdless three-layer oak floors, Sapeli interior doors, security entrance doors, custom-made wooden furniture in black matte created by a carpenter and providing plenty of storage space, and a kitchen with an induction hob, electric and microwave oven, refrigerator, and large AEG dishwasher. Windows are plastic with triple glazing. Heating is district. The apartment comes with a cellar and a heated garage parking space. Residents have access to a shared bike shed, and the house is protected by a camera system and chip-enabled entrance doors and gates.