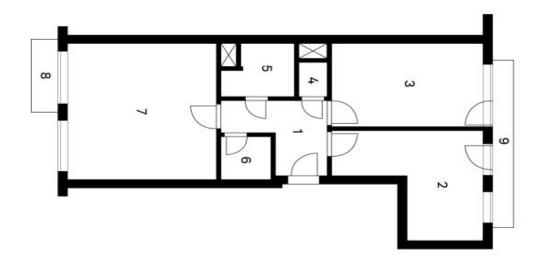

The clever layout of the apartment on the 4th floor consists of a living room with a kitchen and access to a south-facing balcony overlooking the courtyard, 2 bedrooms with a shared balcony, a bathroom with a bathtub, a separate toilet, an entrance hall, and a utility room with a connection for a washing machine and a dryer.

Floor area 69.6 m², balconies 6.32 m² in total, cellar 3.2 m².

## Apartment Two-bedroom (3+kk)

69.6 m², Brno-město, Zábrdovice, Spolková

Sold

Spolková 8c, Brno

Byt 3+kk

5.NP

1 Chodba
2 Pokoj / Ložnice
3 Pokoj / Ložnice
4 WC
5 Koupelna
6 Komora
7 Obyvaci pokoj
8 Balkon
9 Balkon