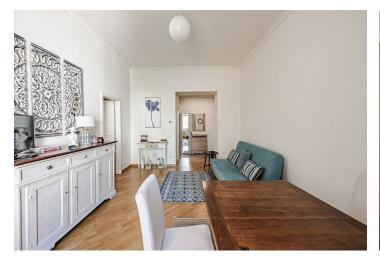

The layout of the living room offers a living room with a dining area, a kitchen, a bedroom, a bathroom (with a bathtub, toilet, and bidet).

The apartment and the building were **completely reconstructed** in the recent years, respecting the original architectural plan. The building has nice common areas and an **elevator** (to the mezzanine), and the apartment has **3.36 m high ceilings, wooden floors**, and tiles in the kitchen and bathroom. The windows are new wooden casement. Heating is by a new gas boiler. The purchase price includes a **cellar storage unit and the furniture pictured**.