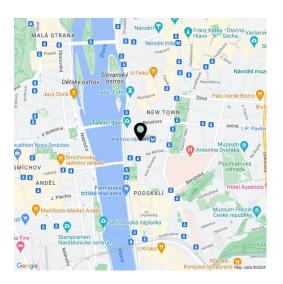

On a side one-way street in the **center of New Town**, just a few steps from **tram stops and the Karlovo náměstí metro station**, near the Dancing House or a river dock. It's possible to reach everything you need on foot, you can shop at **farmers' markets** or sit on the **embankment** in one of the many restaurants or cafes.