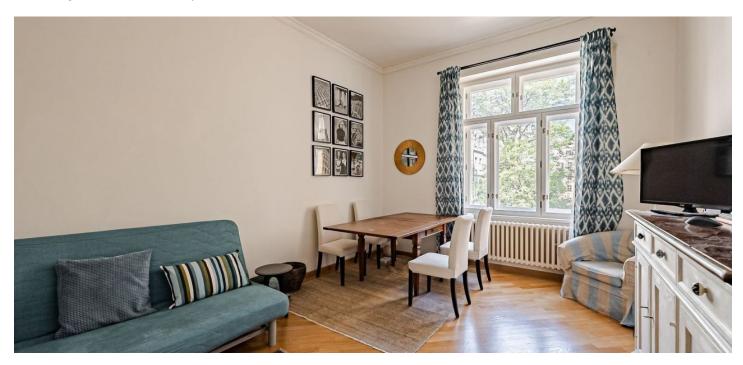

\* Size of the unit according to the Housing Act.
The area consists of the sum total of the internal
area of every room.

This quiet apartment with views of the bushy crown of the tree in the courtyard is located on the 3rd floor of an elegant apartment building that stands on a side one-way street in the city center on the Rašín Embankment, within walking distance of the popular Výtoň Embankment.

The layout of the living room offers a living room with a dining area, a kitchen, a bedroom, a bathroom (with a bathtub, toilet, and bidet).

The apartment and the building were **completely reconstructed** in the recent years, respecting the original architectural plan. The building has nice common areas and an **elevator** (to the mezzanine), and the apartment has **3.36 m high ceilings, wooden floors**, and tiles in the kitchen and bathroom. The windows are new wooden casement. Heating is by a new gas boiler. The purchase price includes a **cellar storage unit and the furniture pictured**.