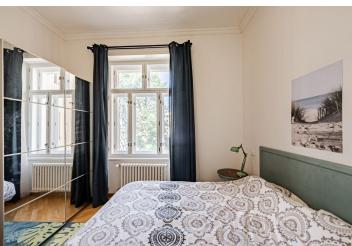

The layout of the living room offers a living room with a dining area, a kitchen, a bedroom, a bathroom (with a bathtub, toilet, and bidet).

The apartment and the building were **completely reconstructed** in the recent years, respecting the original architectural plan. The building has nice common areas and an **elevator** (to the mezzanine), and the apartment has **3.36 m high ceilings, wooden floors**, and tiles in the kitchen and bathroom. The windows are new wooden casement. Heating is by a new gas boiler. The purchase price includes a **cellar storage unit and the furniture pictured**.