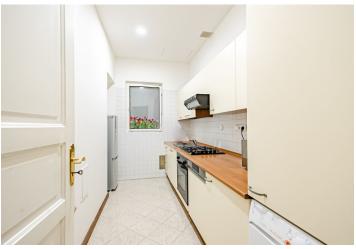

The layout of the living room offers a living room with a dining area, a kitchen, a bedroom, a bathroom (with a bathtub, toilet, and bidet).

The apartment and the building were **completely reconstructed** in the recent years, respecting the original architectural plan. The building has nice common areas and an **elevator** (to the mezzanine), and the apartment has **3.36 m high ceilings, wooden floors**, and tiles in the kitchen and bathroom. The windows are new wooden casement. Heating is by a new gas boiler. The purchase price includes a **cellar storage unit and the furniture pictured**.