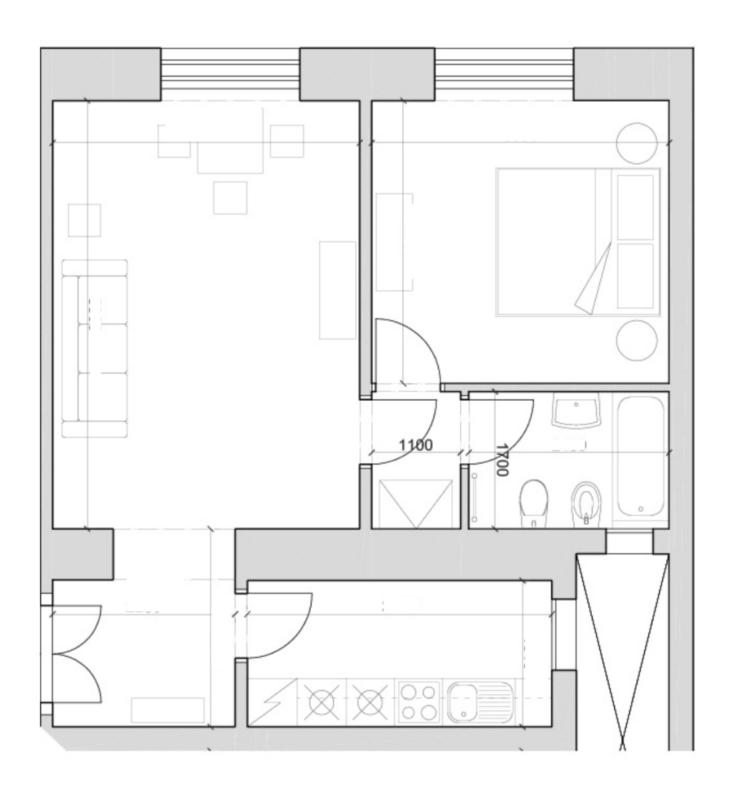

The layout of the living room offers a living room with a dining area, a kitchen, a bedroom, a bathroom (with a bathtub, toilet, and bidet).

The apartment and the building were **completely reconstructed** in the recent years, respecting the original architectural plan. The building has nice common areas and an **elevator** (to the mezzanine), and the apartment has **3.36 m high ceilings, wooden floors**, and tiles in the kitchen and bathroom. The windows are new wooden casement. Heating is by a new gas boiler. The purchase price includes a **cellar storage unit and the furniture pictured**.

Floor area according to the current measurement is 51.3 m<sup>2</sup> (as stated by the owner in the declaration, the unit is recorded as 49.3 m<sup>2</sup>), cellar 2 m<sup>2</sup>.

Brno