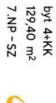

## Apartment Three-bedroom (4+kk)

Rented

129.4 m², Prague 5, Smíchov, U Lihovaru

|        | Lodžie                    | 172.10       |
|--------|---------------------------|--------------|
|        | ství                      | rīslušenstvi |
| 129,40 | odľahová plocha jednotky  | odlahov      |
| 10,00  | Svislé konstrukce         | 572 X        |
| 119,40 | bytná plocha jednotky     | bytná pí     |
| 3,20   | Komora                    | 172.09       |
| 1,70   | WC                        | 872.08       |
| 4,30   | Koupelna                  | 172.07       |
| 5,60   | Koupelna+WC               | 172.06       |
| 13,90  | Pokoj                     | 372.05       |
| 18,30  | Pokoj                     | 172.04       |
| 12,50  | Pokoj                     | 172.03       |
| 42,90  | Pokoj s kuchyńským koutem | 372.02       |
| 14,00  | Chodba                    | 172,01B      |
| 3,00   | Zádveři                   | 72.01A       |

přehled ploch