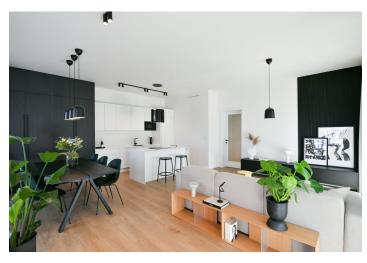

The interior features a living room with a fully fitted open plan kitchen, a dining area and access to the enclosed balcony, a master bedroom with a walk-in closet and an en-suite bathroom with a walk-in shower and a toilet, a second bedroom, a bathroom with a bathtub, a separate toilet, a utility room, and an entrance hall.

LOXONE smart home system, heat recovery ventilation, air-conditioning, vinyl floors, tiles, built-in wardrobes, central underfloor heating, washing machine, dishwasher, video entry phone, active Internet connection, camera system, lift. A garage parking space is available at CZK 2,500/month + VAT. A cellar is available at an additional fee. Building amenities also include a reception, plus property managment and on-site facility managment services.