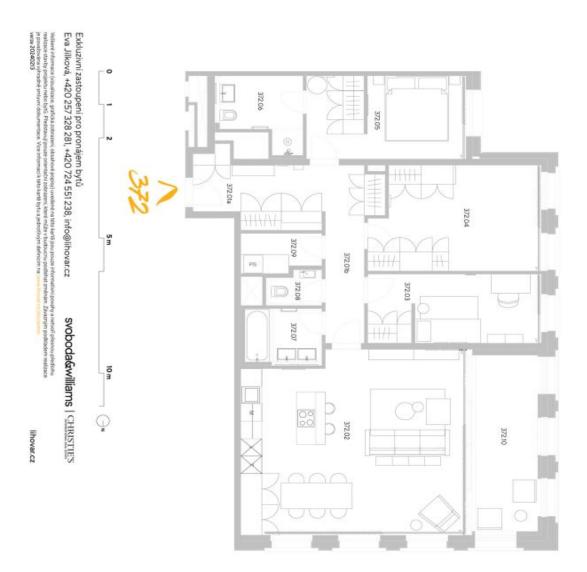

## Apartment Three-bedroom (4+kk)

Rented

129.4 m², Prague 5, Smíchov, U Lihovaru

|        | Lodžie                    | 172.10       |
|--------|---------------------------|--------------|
|        | ství                      | rīslušenstvi |
| 129,40 | odľahová plocha jednotky  | odlahov      |
| 10,00  | Svislé konstrukce         | 572 X        |
| 119,40 | bytná plocha jednotky     | bytná pí     |
| 3,20   | Komora                    | 172.09       |
| 1,70   | WC                        | 872.08       |
| 4,30   | Koupelna                  | 172.07       |
| 5,60   | Koupelna+WC               | 172.06       |
| 13,90  | Pokoj                     | 372.05       |
| 18,30  | Pokoj                     | 172.04       |
| 12,50  | Pokoj                     | 172.03       |
| 42,90  | Pokoj s kuchyńským koutem | 372.02       |
| 14,00  | Chodba                    | 172,01B      |
| 3,00   | Zádveři                   | 72.01A       |

přehled ploch