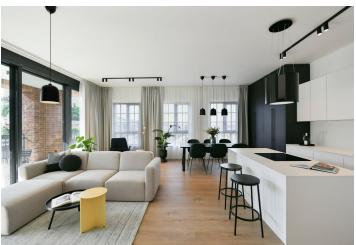

The interior features a living room with a fully fitted open plan kitchen, a dining area and access to the enclosed balcony, a master bedroom with a walk-in closet and an en-suite bathroom with a walk-in shower and a toilet, a second bedroom, a bathroom with a bathtub, a separate toilet, a utility room, and an entrance hall.

LOXONE smart home system, heat recovery ventilation, air-conditioning, vinyl floors, tiles, built-in wardrobes, central underfloor heating, washing machine, dishwasher, video entry phone, active Internet connection, camera system, lift. A garage parking space is available at CZK 2,500/month + VAT. A cellar is available at an additional fee. Building amenities also include a reception, plus property managment and on-site facility managment services.