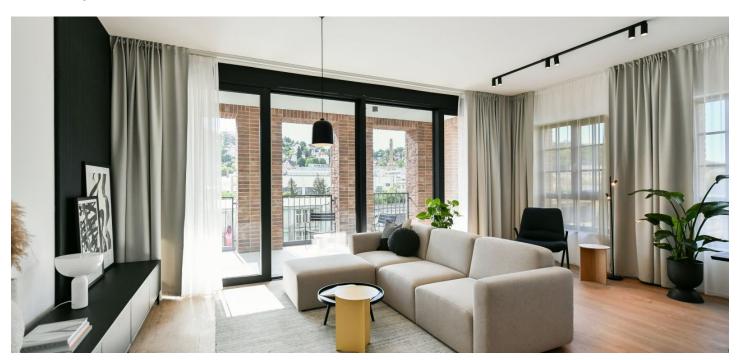

\* Area of the unit according to the Civil Code. The area consists of the sum total area of the entire unit bounded by perimeter walls.

Brand new apartment in the new LIHOVAR residential district designed by the Black n'Arch atelier. This is a completely furnished 3-bedroom 2-bathroom apartment with an enclosed balcony, situated on the 6th floor in a residential complex with underground parking and green roofs, in the new Smíchov Riverside area just steps from the left bank of the Vltava river, Císařská louka, Podolí, or the nearby Dívčí hrady and Děvín. The project is shaped by the industrial heritage of Smíchov and the original refinery boasting preserved original features such as the Erektus chimney and the Distillery. Inspirational amenities include a food market, a gym, Czech Photo Gallery, David Černý's Musoleum art gallery, street art, and Krištof Kintera's Garden of Lights. Set within easy reach of good amenities, a kindergarten, primary and grammar schools, as well as numerous sports and outdoor activities - Císařská louka Golf, Podolí tennis and swimming, bike paths along the river. With great transport accessibility, the project is located a short tram stop from the Smíchovské nádraží metro station, line B, and has easy connections to the D1 highway to Brno, the D5 motorway to Plzeň and the Václav Havel airport.

The interior features a living room with a fully fitted open plan kitchen, a dining area and access to the enclosed balcony, a master bedroom with a walk-in closet and an en-suite bathroom with a walk-in shower and a toilet, a second bedroom, a bathroom with a bathtub, a separate toilet, a utility room, and an entrance hall.