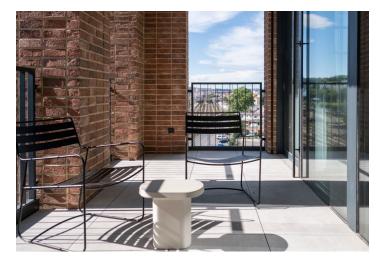

\* Area of the unit according to the Civil Code. The area consists of the sum total area of the entire unit bounded by perimeter walls.

Brand new apartment in the new LIHOVAR residential district designed by the Black n'Arch atelier. This is a completely furnished 3-bedroom 2-bathroom apartment with an enclosed balcony, situated on the 6th floor in a residential complex with underground parking and green roofs, in the new Smíchov Riverside area just steps from the left bank of the Vltava river, Císařská louka, Podolí, or the nearby Dívčí hrady and Děvín. The project is shaped by the industrial heritage of Smíchov and the original refinery boasting preserved original features such as the Erektus chimney and the Distillery. Inspirational amenities include a food market, a gym, Czech Photo Gallery, David Černý's Musoleum art gallery, street art, and Krištof Kintera's Garden of Lights. Set within easy reach of good amenities, a kindergarten, primary and grammar schools, as well as numerous sports and outdoor activities - Císařská louka Golf, Podolí tennis and swimming, bike paths along the river. With great transport accessibility, the project is located a short tram stop from the Smíchovské nádraží metro station, line B, and has easy connections to the D1 highway to Brno, the D5 motorway to Plzeň and the Václav Havel airport.