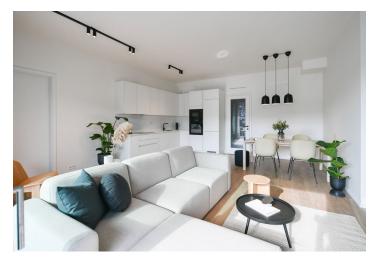

The interior features a living room with a fully fitted open plan kitchen and a dining area, a master bedroom with an en-suite bathroom with a walk-in shower and a toilet, two bedrooms, a bathroom with a bathtub, a separate toilet, a utility room, and an entrance hall. The terrace is accessible from the living room and the master bedroom.