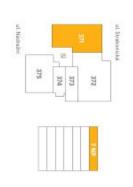

## **Apartment Three-bedroom (4+kk)**

Rented

109.6 m², Prague 5, Smíchov, U Lihovaru

| Total area       | 119 m²                                                                  |
|------------------|-------------------------------------------------------------------------|
| Floor area*      | 110 m²                                                                  |
| Terrace          | 9 m²                                                                    |
| Parking          | Garage parking                                                          |
| Garage           | Yes                                                                     |
| Cellar           | Yes                                                                     |
| Service price    | Monthly deposit for service charges and utilities is billed separately. |
| PENB             | В                                                                       |
| Reference number | 103854                                                                  |
| Available from   | Immediately                                                             |

\* Area of the unit according to the Civil Code. The area consists of the sum total area of the entire unit bounded by perimeter walls.

Brand new apartment in the new LIHOVAR residential district designed by the Black n'Arch atelier. This is a completely furnished 3-bedroom 2-bathroom apartment with a terrace, situated on the 6th floor in a residential complex with underground parking and green roofs, in the new Smíchov Riverside area just steps from the left bank of the VItava river, Císařská louka, Podolí, or the nearby Dívčí hrady and Děvín. The project is shaped by the industrial heritage of Smíchov and the original refinery boasting preserved original features such as the Erektus chimney and the Distillery. Amenities that go above and beyond will include a food market, the Czech Photo Gallery, David Černý's Musoleum art gallery and street art. Set within easy reach of good amenities, a kindergarten, primary and high schools, as well as numerous sports and outdoor activities - golf on Císařská louka, tennis and swimming in Podolí, and bike paths along the river. With great transport accessibility, the project is located a short tram stop from the Smíchovské nádraží metro station (line B), and has easy connections to the D1 highway to Brno, the D5 highway to Plzeň, and the Václav Havel airport.

The interior features a living room with a fully fitted open plan kitchen and a dining area, a master bedroom with an en-suite bathroom with a walk-in shower and a toilet, two bedrooms, a bathroom with a bathtub, a separate toilet, a utility room, and an entrance hall. The terrace is accessible from the living room and the master bedroom.