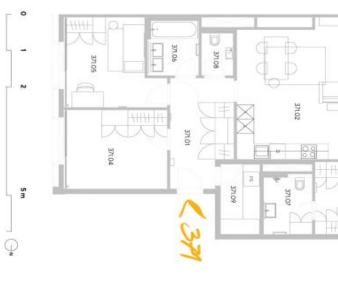

The interior features a living room with a fully fitted open plan kitchen and a dining area, a master bedroom with an en-suite bathroom with a walk-in shower and a toilet, two bedrooms, a bathroom with a bathtub, a separate toilet, a utility room, and an entrance hall. The terrace is accessible from the living room and the master bedroom.

svoboda@williams | CHRISTIES

& trigema

| 000    | 71.10 Terasa              | 71.10        |
|--------|---------------------------|--------------|
|        | nství                     | říslušenství |
| 109,60 | odlahová plocha jednotky  | odlaho       |
| 7,60   | Svisle konstrukce         | XII          |
| 101,80 | bytná plocha jednotky     | bytná p      |
| 4,40   | Komora                    | 71.09        |
| 2,10   | WC                        | 71.08        |
| 4,40   | Koupeina + W/C            | 71.07        |
| 4,30   | Koupeina                  | 71.06        |
| 12,80  | Pokoj                     | 71.05        |
| 13,20  | Pokoj                     | 71.04        |
| 14,70  | Pokoj                     | 71,03        |
| 35,40  | Pokoj s kuchyńským koutem | 71.02        |
| 10,50  | Zádveří                   | 71.01        |

přehled ploch