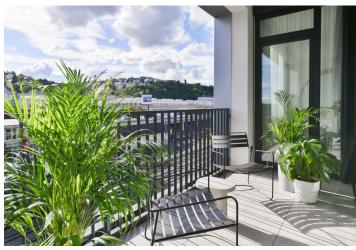

The interior features a living room with a fully fitted open plan kitchen and a dining area, a master bedroom with an en-suite bathroom with a walk-in shower and a toilet, two bedrooms, a bathroom with a bathtub, a separate toilet, a utility room, and an entrance hall. The terrace is accessible from the living room and the master bedroom.

LOXONE smart home system, heat recovery ventilation, air-conditioning, vinyl floors, tiles, built-in wardrobes, central underfloor heating, washing machine, dishwasher, video entry phone, active Internet connection, camera system, lift. A garage parking space is available at CZK 2,500/month + VAT. A cellar is available at an additional fee. Building amenities also include a reception, plus property managment and on-site facility managment services.