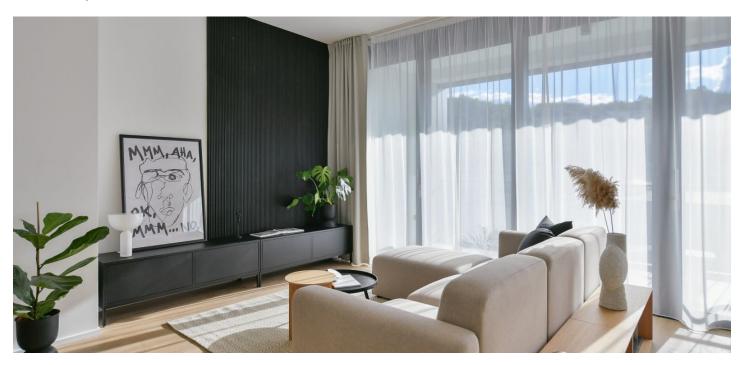

The interior features a living room with a fully fitted open plan kitchen and a dining area, a master bedroom with an en-suite bathroom with a walk-in shower and a toilet, two bedrooms, a bathroom with a bathtub, a separate toilet, a utility room, and an entrance hall. The terrace is accessible from the living room and the master bedroom.

LOXONE smart home system, heat recovery ventilation, air-conditioning, vinyl floors, tiles, built-in wardrobes, central underfloor heating, washing machine, dishwasher, video entry phone, active Internet connection, camera system, lift. A garage parking space is available at CZK 2,500/month + VAT. A cellar is available at an additional fee. Building amenities also include a reception, plus property managment and on-site facility managment services.