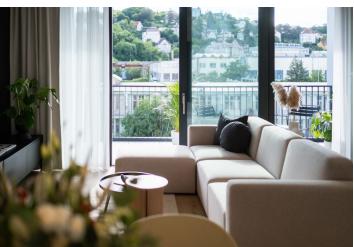

The interior features a living room with a fully fitted open plan kitchen and a dining area, a master bedroom with an en-suite bathroom with a walk-in shower and a toilet, two bedrooms, a bathroom with a bathtub, a separate toilet, a utility room, and an entrance hall. The terrace is accessible from the living room and the master bedroom.