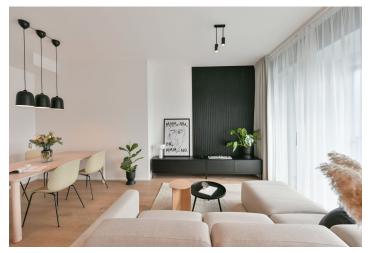

The interior features a living room with a fully fitted open plan kitchen and a dining area, a master bedroom with an en-suite bathroom with a walk-in shower and a toilet, two bedrooms, a bathroom with a bathtub, a separate toilet, a utility room, and an entrance hall. The terrace is accessible from the living room and the master bedroom.

LOXONE smart home system, heat recovery ventilation, air-conditioning, vinyl floors, tiles, built-in wardrobes, central underfloor heating, washing machine, dishwasher, video entry phone, active Internet connection, camera system, lift. A garage parking space is available at CZK 2,500/month + VAT. A cellar is available at an additional fee. Building amenities also include a reception, plus property managment and on-site facility managment services.