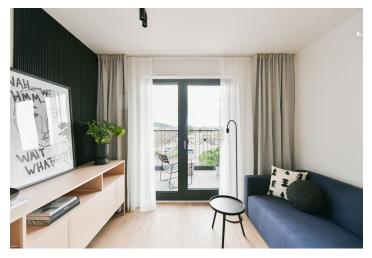

# **Apartment Studio (1+kk)**

29.1 m², Prague 5, Smíchov, U Lihovaru

The interior features a living room / bedroom with a fully fitted open plan kitchen, a dining area and access to the balcony, a bathroom with a walk-in shower and a toilet, and an entrance hall.

LOXONE smart home system, heat recovery ventilation, vinyl floors, tiles, built-in wardrobes, central underfloor heating, washing machine, dishwasher, video entry phone, active Internet connection, camera system, lift. A garage parking space is available at CZK 2,500/month + VAT. A cellar is available at an additional fee. Building amenities also include a reception, plus property managment and on-site facility managment services.