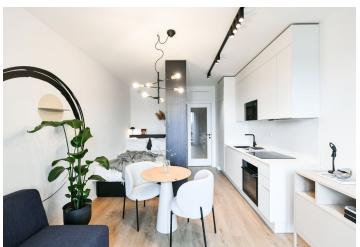

# **Apartment Studio (1+kk)**

29.1 m², Prague 5, Smíchov, U Lihovaru

The interior features a living room / bedroom with a fully fitted open plan kitchen, a dining area and access to the balcony, a bathroom with a walk-in shower and a toilet, and an entrance hall.

LOXONE smart home system, heat recovery ventilation, vinyl floors, tiles, built-in wardrobes, central underfloor heating, washing machine, dishwasher, video entry phone, active Internet connection, camera system, lift. A garage parking space is available at CZK 2,500/month + VAT. A cellar is available at an additional fee. Building amenities also include a reception, plus property managment and on-site facility managment services.