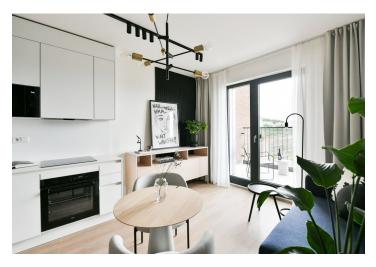

# **Apartment Studio (1+kk)**

29.1 m², Prague 5, Smíchov, U Lihovaru

The interior features a living room / bedroom with a fully fitted open plan kitchen, a dining area and access to the balcony, a bathroom with a walk-in shower and a toilet, and an entrance hall.

LOXONE smart home system, heat recovery ventilation, vinyl floors, tiles, built-in wardrobes, central underfloor heating, washing machine, dishwasher, video entry phone, active Internet connection, camera system, lift. A garage parking space is available at CZK 2,500/month + VAT. A cellar is available at an additional fee. Building amenities also include a reception, plus property managment and on-site facility managment services.