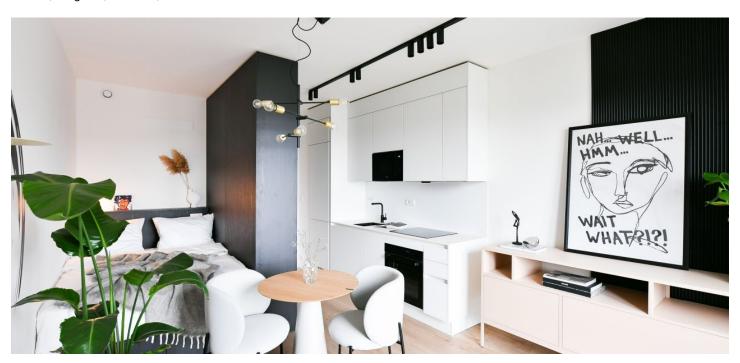

# **Apartment Studio (1+kk)**

29.1 m², Prague 5, Smíchov, U Lihovaru

The interior features a living room / bedroom with a fully fitted open plan kitchen, a dining area and access to the balcony, a bathroom with a walk-in shower and a toilet, and an entrance hall.

LOXONE smart home system, heat recovery ventilation, vinyl floors, tiles, built-in wardrobes, central underfloor heating, washing machine, dishwasher, video entry phone, active Internet connection, camera system, lift. A garage parking space is available at CZK 2,500/month + VAT. A cellar is available at an additional fee. Building amenities also include a reception, plus property managment and on-site facility managment services.