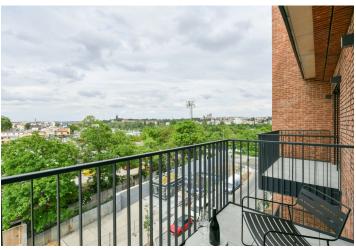

\* Area of the unit according to the Civil Code. The area consists of the sum total area of the entire unit bounded by perimeter walls.

Brand new apartment in the new LIHOVAR residential district designed by the Black n'Arch atelier. This is a completely furnished studio apartment with a balcony, situated on the 5th floor in a residential complex with underground parking and green roofs, in the new Smíchov Riverside area just steps from the left bank of the Vltava river, Císařská louka, Podolí, or the nearby Dívčí hrady and Děvín. The project is shaped by the industrial heritage of Smíchov and the original refinery boasting preserved original features such as the Erektus chimney and the Distillery. Inspirational amenities include a food market, a gym, Czech Photo Gallery, David Černý's Musoleum art gallery, street art, and Krištof Kintera's Garden of Lights. Set within easy reach of good amenities, a kindergarten, primary and grammar schools, as well as numerous sports and outdoor activities - Císařská louka Golf, Podolí tennis and swimming, bike paths along the river. With great transport accessibility, the project is located a short tram stop from the Smíchovské nádraží metro station, line B, and has easy connections to the D1 highway to Brno, the D5 motorway to Plzeň and the Václav Havel airport.

The interior features a living room / bedroom with a fully fitted open plan kitchen, a dining area and access to the balcony, a bathroom with a walk-in shower and a toilet, and an entrance hall.

LOXONE smart home system, heat recovery ventilation, vinyl floors, tiles, built-in wardrobes, central underfloor heating, washing machine, dishwasher, video entry phone, active Internet connection, camera system, lift. A garage parking space is available at CZK 2,500/month + VAT. A cellar is available at an additional fee. Building amenities also include a reception, plus property managment and on-site facility managment services.