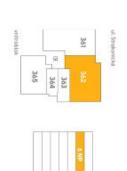

## Apartment Three-bedroom (4+kk)

129.5 m², Prague 5, Smíchov, U Lihovaru

## **Apartment Three-bedroom (4+kk)**

Rented

129.5 m², Prague 5, Smíchov, U Lihovaru

| 145 m²                                                                  |
|-------------------------------------------------------------------------|
| 130 m²                                                                  |
| 2 m²                                                                    |
| 13 m²                                                                   |
| Garage parking                                                          |
| Yes                                                                     |
| Yes                                                                     |
| Monthly deposit for service charges and utilities is billed separately. |
| В                                                                       |
| 103848                                                                  |
| Immediately                                                             |
|                                                                         |