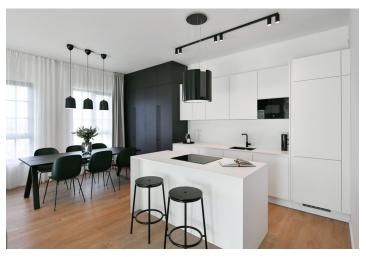

The interior features a living room with a fully fitted open plan kitchen, a dining area and access to the **enclosed balcony**, a master bedroom with a **walk-in closet**, a **terrace** and an en-suite bathroom with a walk-in shower and a toilet, two bedrooms, a bathroom with a bathtub, a separate toilet, a utility room, and an entrance hall.

LOXONE smart home system, heat recovery ventilation, vinyl floors, tiles, built-in wardrobes, central underfloor heating, washing machine, dishwasher, video entry phone, active Internet connection, camera system, lift. A garage parking space is available at CZK 2,500/month + VAT. A cellar is available at an additional fee. Building amenities also include a reception, plus property managment and on-site facility managment services.