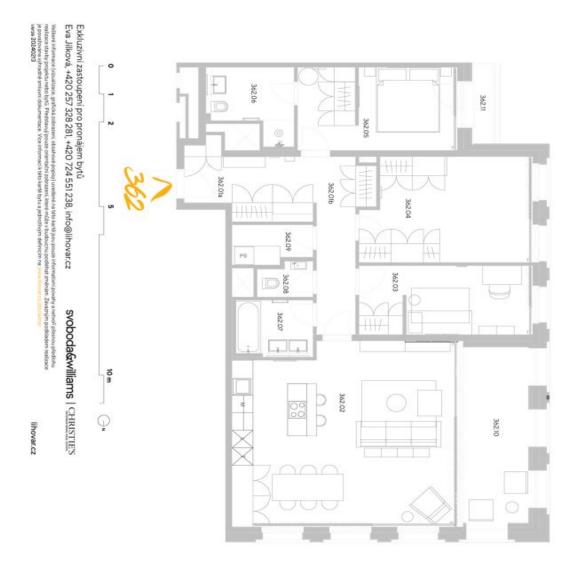

## Apartment Three-bedroom (4+kk)

129.5 m², Prague 5, Smíchov, U Lihovaru

Rented

| 2,20   | Terasa                    | 362.12        |
|--------|---------------------------|---------------|
| 13,30  | Lodžie                    | 362.11        |
|        | ství                      | příslušenství |
| 129,50 | podľahová plocha jednotky | podľaho       |
| 9,90   | Svisle konstrukce         | 362.X         |
| 119,60 | obytná plocha jednotky    | obytná p      |
| 3,20   | Komora                    | 362.10        |
| 1,70   | WC                        | 362.08        |
| 4,30   | Koupeina                  | 362.07        |
| 5,60   | Koupeina + WC             | 362.06        |
| 14,10  | Pokoj                     | 362.05        |
| 18,30  | Pokoj                     | 362.04        |
| 12,50  | Pokoj                     | 362.03        |
| 42,90  | Pokoj s kuchyńským koutem | 362.02        |
| 14,00  | Chodba                    | 362,01b       |
| 3,00   | Zádveři                   | 362.01a       |

přehled ploch