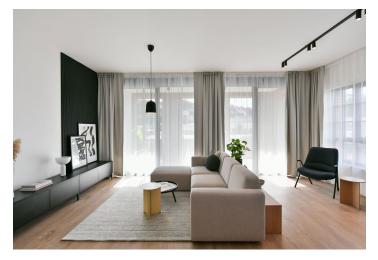

The interior features a living room with a fully fitted open plan kitchen, a dining area and access to the **enclosed balcony**, a master bedroom with a **walk-in closet**, a **terrace** and an en-suite bathroom with a walk-in shower and a toilet, two bedrooms, a bathroom with a bathtub, a separate toilet, a utility room, and an entrance hall.

LOXONE smart home system, heat recovery ventilation, vinyl floors, tiles, built-in wardrobes, central underfloor heating, washing machine, dishwasher, video entry phone, active Internet connection, camera system, lift. A garage parking space is available at CZK 2,500/month + VAT. A cellar is available at an additional fee. Building amenities also include a reception, plus property managment and on-site facility managment services.