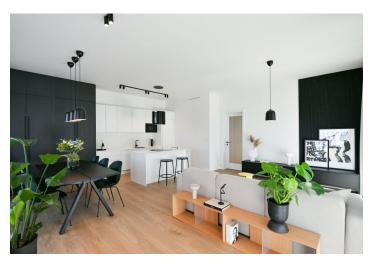

The interior features a living room with a fully fitted open plan kitchen, a dining area and access to the **enclosed balcony**, a master bedroom with a **walk-in closet**, a **terrace** and an en-suite bathroom with a walk-in shower and a toilet, two bedrooms, a bathroom with a bathtub, a separate toilet, a utility room, and an entrance hall.

LOXONE smart home system, heat recovery ventilation, vinyl floors, tiles, built-in wardrobes, central underfloor heating, washing machine, dishwasher, video entry phone, active Internet connection, camera system, lift. A garage parking space is available at CZK 2,500/month + VAT. A cellar is available at an additional fee. Building amenities also include a reception, plus property managment and on-site facility managment services.