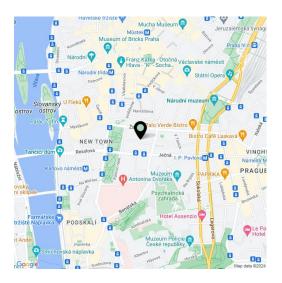

Only a few steps lead to **Charles Square**, and on the opposite side of the street is **a historical corner** with greenery near **the Church of St. Stephen**, a rotunda from the **beginning of the 12th century**, and a **Gothic bell tower**. The neighborhood is full of shops, restaurants, clubs, cinemas, and theaters, and excellent transport connections are ensured by numerous tram connections and **all metro lines** from the nearby Karlovo náměstí, I.P. Pavlova, and Muzeum stations.