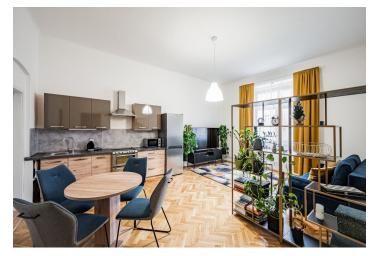

The layout consists of a living room with a kitchen and dining area, a separate bedroom, a bathroom (with a bathtub and partially separate toilet), and an entrance hall. The windows face a **quiet inner courtyard**.

The apartment with **3.36 m** high ceilings is in very good condition. The floors are **parquet**; windows are **wooden** with double glazing. The kitchen is equipped with a hob, an electric oven, and a small **dishwasher**. There is a washing machine in the bathroom. The entrance door is noise-proof; heating is provided by a gas boiler. The unit is offered **fully furnished** and is suitable for **short-term rentals** that can be continued. The current rating on Airbnb is 4.92 and the property is marked as "one of the most popular homes on Airbnb."