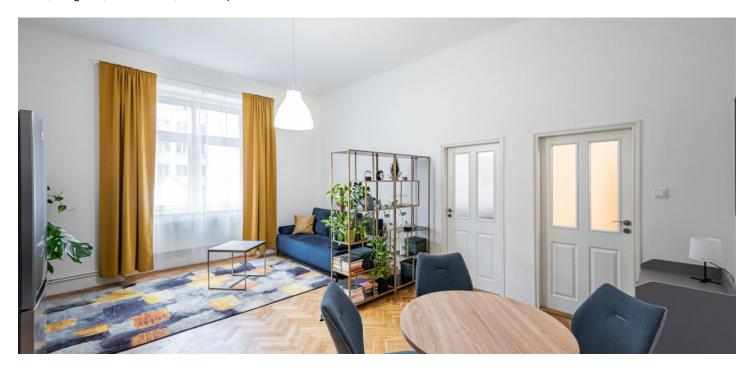

The layout consists of a living room with a kitchen and dining area, a separate bedroom, a bathroom (with a bathtub and partially separate toilet), and an entrance hall. The windows face a **quiet inner courtyard**.

The apartment with **3.36 m** high ceilings is in very good condition. The floors are **parquet**; windows are **wooden** with double glazing. The kitchen is equipped with a hob, an electric oven, and a small **dishwasher**. There is a washing machine in the bathroom. The entrance door is noise-proof; heating is provided by a gas boiler. The unit is offered **fully furnished** and is suitable for **short-term rentals** that can be continued. The current rating on Airbnb is 4.92 and the property is marked as "one of the most popular homes on Airbnb."