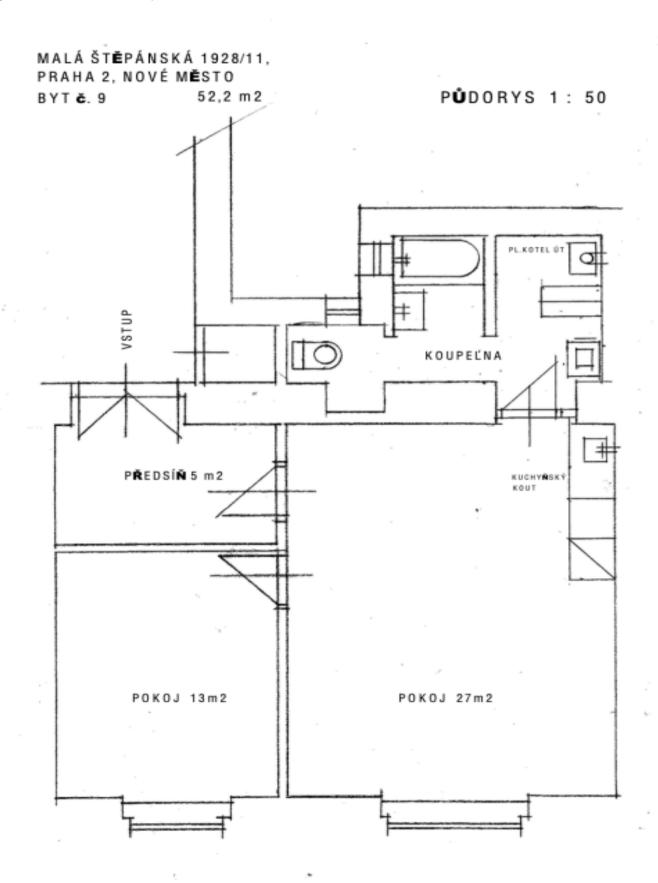

The layout consists of a living room with a kitchen and dining area, a separate bedroom, a bathroom (with a bathtub and partially separate toilet), and an entrance hall. The windows face a **quiet inner courtyard**.

Floor area 52.2 m<sup>2</sup>.