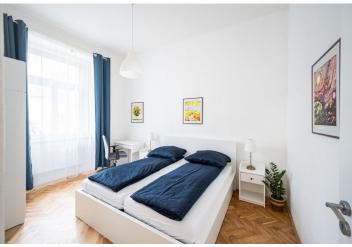

The layout consists of a living room with a kitchen and dining area, a separate bedroom, a bathroom (with a bathtub and partially separate toilet), and an entrance hall. The windows face a **quiet inner courtyard**.

The apartment with **3.36 m** high ceilings is in very good condition. The floors are **parquet**; windows are **wooden** with double glazing. The kitchen is equipped with a hob, an electric oven, and a small **dishwasher**. There is a washing machine in the bathroom. The entrance door is noise-proof; heating is provided by a gas boiler. The unit is offered **fully furnished** and is suitable for **short-term rentals** that can be continued. The current rating on Airbnb is 4.92 and the property is marked as "one of the most popular homes on Airbnb."