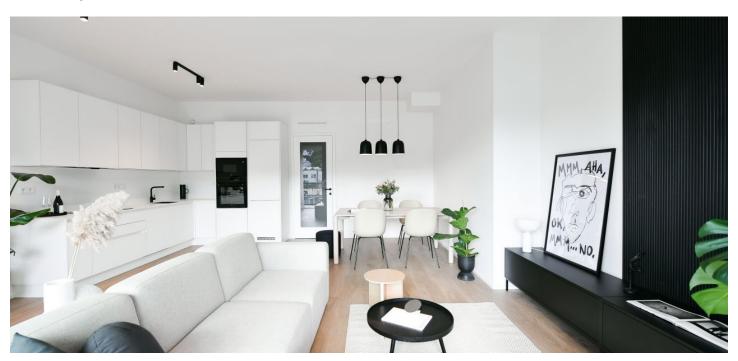

The interior features a living room with a fully fitted open plan kitchen and a dining area, a master bedroom with a walk-in closet and an en-suite bathroom with a walk-in shower and a toilet, two bedrooms, a bathroom with a bathtub, a separate toilet, a utility room, and an entrance hall. All main rooms have access to one of the **terraces**.

**LOXONE smart home system, heat recovery ventilation**, vinyl floors, tiles, built-in wardrobes, central underfloor heating, washing machine, dishwasher, video entry phone, active Internet connection, camera system, lift. A **garage parking** space is available at CZK 2,500/month + VAT. A **cellar** is available at an additional fee. Building amenities also include a **reception**, plus property managment and on-site facility managment services.