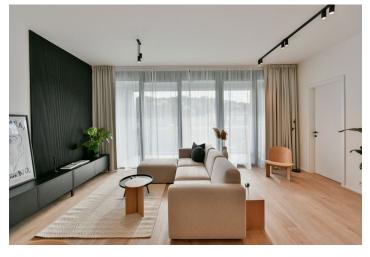

The interior features a living room with a fully fitted open plan kitchen and a dining area, a master bedroom with a walk-in closet and an en-suite bathroom with a walk-in shower and a toilet, two bedrooms, a bathroom with a bathtub, a separate toilet, a utility room, and an entrance hall. All main rooms have access to one of the **terraces**.

**LOXONE smart home system, heat recovery ventilation**, vinyl floors, tiles, built-in wardrobes, central underfloor heating, washing machine, dishwasher, video entry phone, active Internet connection, camera system, lift. A **garage parking** space is available at CZK 2,500/month + VAT. A **cellar** is available at an additional fee. Building amenities also include a **reception**, plus property managment and on-site facility managment services.