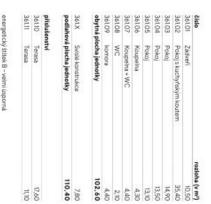

## **Apartment Three-bedroom (4+kk)**

110.4 m², Prague 5, Smíchov, U Lihovaru

| 139 m²                                                                  |
|-------------------------------------------------------------------------|
| 110 m²                                                                  |
| 29 m²                                                                   |
| Garage parking                                                          |
| Yes                                                                     |
| Yes                                                                     |
| Monthly deposit for service charges and utilities is billed separately. |
| В                                                                       |
| 103846                                                                  |
| Immediately                                                             |
|                                                                         |

## Apartment Three-bedroom (4+kk)

Rented

110.4 m², Prague 5, Smíchov, U Lihovaru

Exkluzivni zastoupeni pro pronájem bytů Eva Jílková, +420 257 328 281, +420 724 551 238, info@lihovar.cz

lihovar.cz

přehled ploch