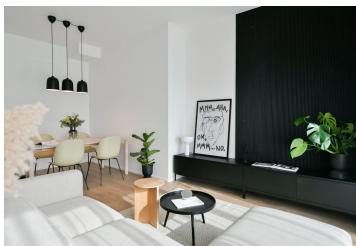

The interior features a living room with a fully fitted open plan kitchen and a dining area, a master bedroom with a walk-in closet and an en-suite bathroom with a walk-in shower and a toilet, two bedrooms, a bathroom with a bathtub, a separate toilet, a utility room, and an entrance hall. All main rooms have access to one of the **terraces**.

**LOXONE smart home system, heat recovery ventilation**, vinyl floors, tiles, built-in wardrobes, central underfloor heating, washing machine, dishwasher, video entry phone, active Internet connection, camera system, lift. A **garage parking** space is available at CZK 2,500/month + VAT. A **cellar** is available at an additional fee. Building amenities also include a **reception**, plus property managment and on-site facility managment services.