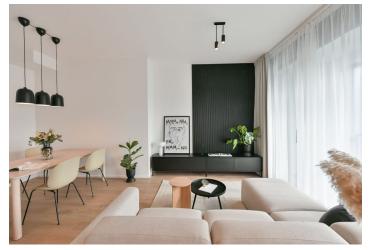

The interior features a living room with a fully fitted open plan kitchen and a dining area, a master bedroom with a walk-in closet and an en-suite bathroom with a walk-in shower and a toilet, two bedrooms, a bathroom with a bathtub, a separate toilet, a utility room, and an entrance hall. All main rooms have access to one of the **terraces**.

**LOXONE smart home system, heat recovery ventilation**, vinyl floors, tiles, built-in wardrobes, central underfloor heating, washing machine, dishwasher, video entry phone, active Internet connection, camera system, lift. A **garage parking** space is available at CZK 2,500/month + VAT. A **cellar** is available at an additional fee. Building amenities also include a **reception**, plus property managment and on-site facility managment services.