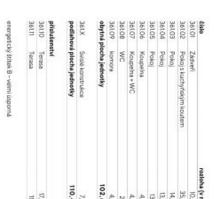

toilet, a utility room, and an entrance hall. All main rooms have access to one of the **terraces**.

**LOXONE smart home system, heat recovery ventilation**, vinyl floors, tiles, built-in wardrobes, central underfloor heating, washing machine, dishwasher, video entry phone, active Internet connection, camera system, lift. A **garage parking** space is available at CZK 2,500/month + VAT. A **cellar** is available at an additional fee. Building amenities also include a **reception**, plus property managment and on-site facility managment services.

## Apartment Three-bedroom (4+kk)

Rented

110.4 m², Prague 5, Smíchov, U Lihovaru

Exkluzivni zastoupeni pro pronájem bytů Eva Jílková, +420 257 328 281, +420 724 551 238, info@lihovar.cz



lihovar.cz





přehled ploch

361.02



361.10









byt 4+KK 110,40 m<sup>2</sup> 6.NP-VZ