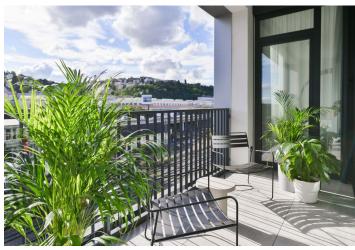

\* Area of the unit according to the Civil Code. The area consists of the sum total area of the entire unit bounded by perimeter walls.

Brand new apartment in the new LIHOVAR residential district designed by the Black n'Arch atelier. This is a completely furnished 3-bedroom 2-bathroom apartment with 2 terraces, situated on the 5th floor in a residential complex with underground parking and green roofs, in the new Smíchov Riverside area just steps from the left bank of the Vltava river, Císařská louka, Podolí, or the nearby Dívčí hrady and Děvín. The project is shaped by the industrial heritage of Smíchov and the original refinery boasting preserved original features such as the Erektus chimney and the Distillery. Amenities that go above and beyond will include a food market, the Czech Photo Gallery, David Černý's Musoleum art gallery and street art. Set within easy reach of good amenities, a kindergarten, primary and high schools, as well as numerous sports and outdoor activities - golf on Císařská louka, tennis and swimming in Podolí, and bike paths along the river. With great transport accessibility, the project is located a short tram stop from the Smíchovské nádraží metro station (line B), and has easy connections to the D1 highway to Brno, the D5 highway to Plzeň, and the Václav Havel airport.

The interior features a living room with a fully fitted open plan kitchen and a dining area, a master bedroom with a walk-in closet and an en-suite bathroom with a walk-in shower and a toilet, two bedrooms, a bathroom with a bathtub, a separate toilet, a utility room, and an entrance hall. All main rooms have access to one of the **terraces**.