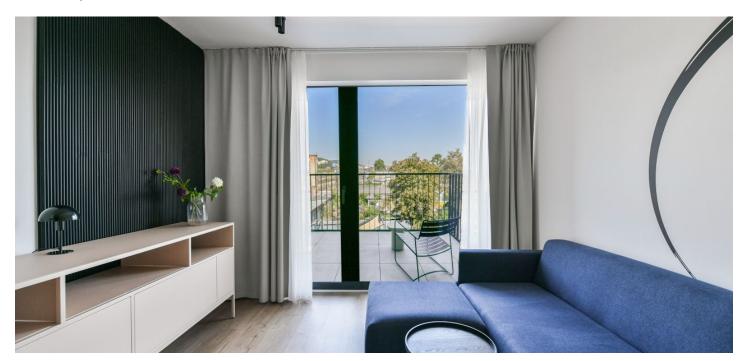

The interior features a living room/bedroom with a fully fitted open plan kitchen, a dining area and access to the **enclosed balcony**, a bathroom with a walk-in shower and toilet, and an entrance hall.

**LOXONE** smart home system, heat recovery ventilation, vinyl floors, tiles, built-in wardrobes, central underfloor heating, washing machine, dishwasher, video entry phone, active Internet connection, camera system, lift. A **garage parking** space is available at CZK 2,500/month + VAT. A **cellar** is available at an additional fee. Building amenities also include a **reception**, plus property managment and on-site facility managment services.