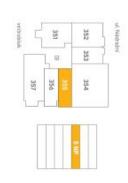

5 m 10 m 0

| číslo         |                           | rozioha (v m²) |
|---------------|---------------------------|----------------|
| 355.01        | Zádveří                   | 4,80           |
| 355,02        | Pokoj s kuchyńským koutem | 21,70          |
| 355,03        | Koupelna + WC             | 3,40           |
| obytná p      | obytná plocha jednotky    | 29,90          |
| 355.X         | 355.X Sylslé konstrukce   | 160            |
| podlaho       | podľahová plocha jednotky | 31,50          |
| příslušenství | ství                      |                |
| 355.04        | 355.04 Lodžie             | 6,00           |