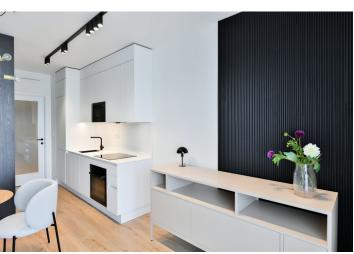

The interior features a living room/bedroom with a fully fitted open plan kitchen, a dining area and access to the **enclosed balcony**, a bathroom with a walk-in shower and toilet, and an entrance hall.

**LOXONE** smart home system, heat recovery ventilation, vinyl floors, tiles, built-in wardrobes, central underfloor heating, washing machine, dishwasher, video entry phone, active Internet connection, camera system, lift. A **garage parking** space is available at CZK 2,500/month + VAT. A **cellar** is available at an additional fee. Building amenities also include a **reception**, plus property managment and on-site facility managment services.