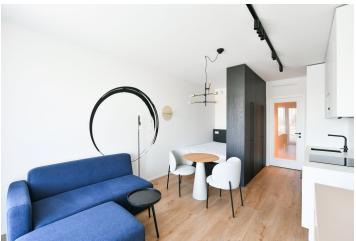

The interior features a living room/bedroom with a fully fitted open plan kitchen, a dining area and access to the **enclosed balcony**, a bathroom with a walk-in shower and toilet, and an entrance hall.

**LOXONE** smart home system, heat recovery ventilation, vinyl floors, tiles, built-in wardrobes, central underfloor heating, washing machine, dishwasher, video entry phone, active Internet connection, camera system, lift. A **garage parking** space is available at CZK 2,500/month + VAT. A **cellar** is available at an additional fee. Building amenities also include a **reception**, plus property managment and on-site facility managment services.