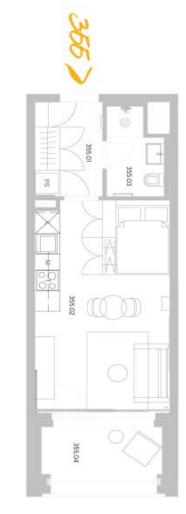

5 m 10 m 0

| číslo         |                           | rozioha (v m²) |
|---------------|---------------------------|----------------|
| 355.01        | Zádveří                   | 4,80           |
| 355,02        | Pokoj s kuchyńským koutem | 21,70          |
| 355,03        | Koupelna + WC             | 3,40           |
| obytná p      | obytná plocha jednotky    | 29,90          |
| 355.X         | 355.X Sylslé konstrukce   | 160            |
| podlaho       | podľahová plocha jednotky | 31,50          |
| příslušenství | ství                      |                |
| 355.04        | 355.04 Lodžie             | 6,00           |