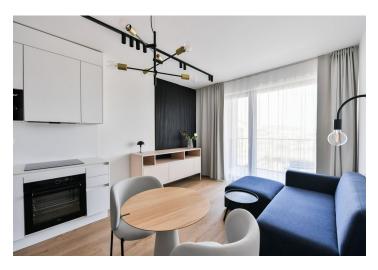

The interior features a living room/bedroom with a fully fitted open plan kitchen, a dining area and access to the **enclosed balcony**, a bathroom with a walk-in shower and toilet, and an entrance hall.

**LOXONE** smart home system, heat recovery ventilation, vinyl floors, tiles, built-in wardrobes, central underfloor heating, washing machine, dishwasher, video entry phone, active Internet connection, camera system, lift. A **garage parking** space is available at CZK 2,500/month + VAT. A **cellar** is available at an additional fee. Building amenities also include a **reception**, plus property managment and on-site facility managment services.