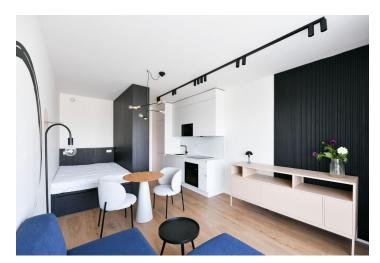

The interior features a living room/bedroom with a fully fitted open plan kitchen, a dining area and access to the **enclosed balcony**, a bathroom with a walk-in shower and toilet, and an entrance hall.

**LOXONE** smart home system, heat recovery ventilation, vinyl floors, tiles, built-in wardrobes, central underfloor heating, washing machine, dishwasher, video entry phone, active Internet connection, camera system, lift. A **garage parking** space is available at CZK 2,500/month + VAT. A **cellar** is available at an additional fee. Building amenities also include a **reception**, plus property managment and on-site facility managment services.