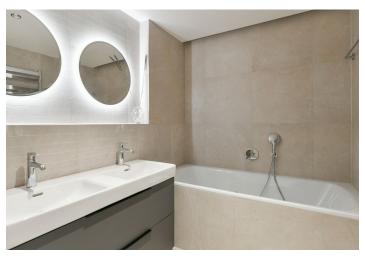

The interior features a living room with a fully fitted open plan kitchen, a dining area and access to the **enclosed balcony**, a master bedroom with an en-suite bathroom with a walk-in shower and a toilet, a second bedroom, a bathroom with a bathtub, a separate toilet, a utility room, and an entrance hall.

**LOXONE** smart home system, heat recovery ventilation, vinyl floors, tiles, built-in wardrobes, central underfloor heating, washing machine, dishwasher, video entry phone, active Internet connection, camera system, lift. A **garage parking** space is available at CZK 2,500/month + VAT. A **cellar** is available at an additional fee. Building amenities also include a **reception**, plus property managment and on-site facility managment services.