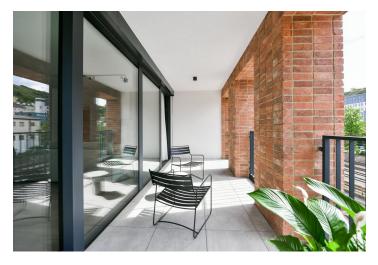

The interior features a living room with a fully fitted open plan kitchen, a dining area and access to the **enclosed balcony**, a master bedroom with an en-suite bathroom with a walk-in shower and a toilet, a second bedroom, a bathroom with a bathtub, a separate toilet, a utility room, and an entrance hall.