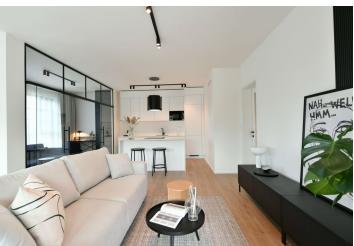

The interior features a living room with a fully fitted open plan kitchen, a dining area and access to the **enclosed balcony**, a master bedroom with an en-suite bathroom with a walk-in shower and a toilet, a second bedroom, a bathroom with a bathtub, a separate toilet, a utility room, and an entrance hall.

**LOXONE** smart home system, heat recovery ventilation, vinyl floors, tiles, built-in wardrobes, central underfloor heating, washing machine, dishwasher, video entry phone, active Internet connection, camera system, lift. A **garage parking** space is available at CZK 2,500/month + VAT. A **cellar** is available at an additional fee. Building amenities also include a **reception**, plus property managment and on-site facility managment services.