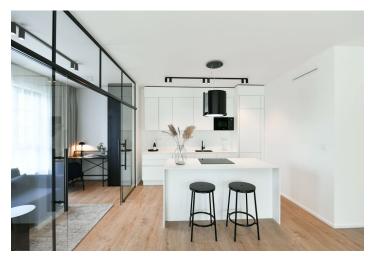

The interior features a living room with a fully fitted open plan kitchen, a dining area and access to the **enclosed balcony**, a master bedroom with an en-suite bathroom with a walk-in shower and a toilet, a second bedroom, a bathroom with a bathtub, a separate toilet, a utility room, and an entrance hall.

**LOXONE** smart home system, heat recovery ventilation, vinyl floors, tiles, built-in wardrobes, central underfloor heating, washing machine, dishwasher, video entry phone, active Internet connection, camera system, lift. A **garage parking** space is available at CZK 2,500/month + VAT. A **cellar** is available at an additional fee. Building amenities also include a **reception**, plus property managment and on-site facility managment services.