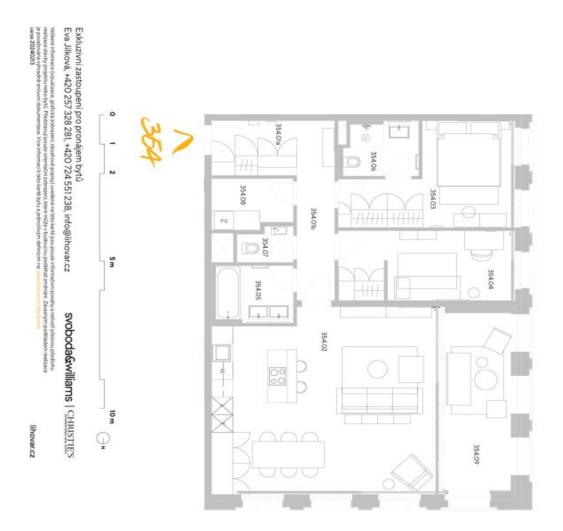

## Apartment Two-bedroom (3+kk)

Rented

102.7 m², Prague 5, Smíchov, U Lihovaru

| 14,10  | Lodžie                    | 354.09        |
|--------|---------------------------|---------------|
|        | ství                      | příslušenství |
| 102,70 | podlahová plocha jednotky | podlahov      |
| 6,70   | Svislé konstrukce         | 354×          |
| 96,00  | obytná plocha jednotky    | obytná p      |
| 4,10   | Komora                    | 354,08        |
| 1,70   | WC                        | 354.07        |
| 3,90   | Koupelna+WC               | 354.06        |
| 4,30   | Koupeine                  | 354,05        |
| 12,70  | Pokoj                     | 354.04        |
| 14,50  | Pokoj                     | 354.03        |
| 42,90  | Pokoj s kuchyńským koutem | 354,02        |
| 7,00   | Chodba                    | 354.01b       |
| 4,90   | Zádveři                   | 354.01a       |

přehled ploch