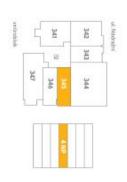

## **Apartment Studio (1+kk)**

31.5 m², Prague 5, Smíchov, U Lihovaru

## **Apartment Studio (1+kk)**

31.5 m², Prague 5, Smíchov, U Lihovaru

| Total area       | 37 m²                                                                   |
|------------------|-------------------------------------------------------------------------|
| Floor area*      | 32 m²                                                                   |
| Loggia           | 6 m²                                                                    |
| Parking          | Garage parking                                                          |
| Garage           | Yes                                                                     |
| Cellar           | Yes                                                                     |
| Service price    | Monthly deposit for service charges and utilities is billed separately. |
| PENB             | В                                                                       |
| Reference number | 103831                                                                  |
| Available from   | Immediately                                                             |

The interior features a living room / bedroom with a fully fitted open plan kitchen, a dining area and access to the **enclosed balcony**, a bathroom with a walk-in shower and a toilet, and an entrance hall.