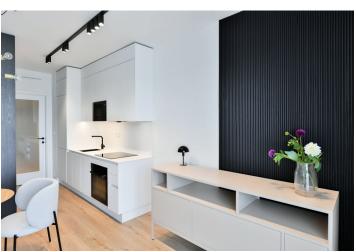

The interior features a living room / bedroom with a fully fitted open plan kitchen, a dining area and access to the **enclosed balcony**, a bathroom with a walk-in shower and a toilet, and an entrance hall.

**LOXONE** smart home system, heat recovery ventilation, vinyl floors, tiles, built-in wardrobes, central underfloor heating, washing machine, dishwasher, video entry phone, active Internet connection, camera system, lift. A **garage parking** space is available at CZK 2,500/month + VAT. A **cellar** is available at an additional fee. Building amenities also include a **reception**, plus property managment and on-site facility managment services.