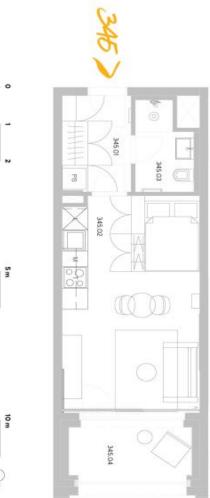

## **Apartment Studio (1+kk)**

31.5 m², Prague 5, Smíchov, U Lihovaru

| Total area       | 37 m²                                                                   |
|------------------|-------------------------------------------------------------------------|
| Floor area*      | 32 m²                                                                   |
| Loggia           | 6 m²                                                                    |
| Parking          | Garage parking                                                          |
| Garage           | Yes                                                                     |
| Cellar           | Yes                                                                     |
| Service price    | Monthly deposit for service charges and utilities is billed separately. |
| PENB             | В                                                                       |
| Reference number | 103831                                                                  |
| Available from   | Immediately                                                             |

Rented

345.04 energetický štítek B - velmi úsporná 21,50 3,40 29,70 31,50 1,80

přehled ploch