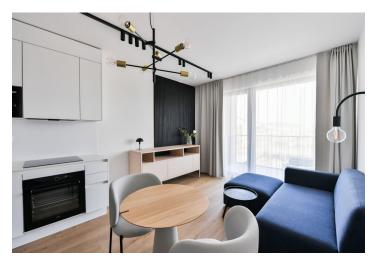

The interior features a living room / bedroom with a fully fitted open plan kitchen, a dining area and access to the **enclosed balcony**, a bathroom with a walk-in shower and a toilet, and an entrance hall.

**LOXONE** smart home system, heat recovery ventilation, vinyl floors, tiles, built-in wardrobes, central underfloor heating, washing machine, dishwasher, video entry phone, active Internet connection, camera system, lift. A **garage parking** space is available at CZK 2,500/month + VAT. A **cellar** is available at an additional fee. Building amenities also include a **reception**, plus property managment and on-site facility managment services.