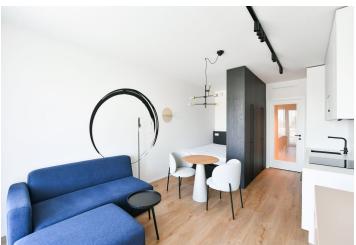

The interior features a living room / bedroom with a fully fitted open plan kitchen, a dining area and access to the **enclosed balcony**, a bathroom with a walk-in shower and a toilet, and an entrance hall.

**LOXONE** smart home system, heat recovery ventilation, vinyl floors, tiles, built-in wardrobes, central underfloor heating, washing machine, dishwasher, video entry phone, active Internet connection, camera system, lift. A **garage parking** space is available at CZK 2,500/month + VAT. A **cellar** is available at an additional fee. Building amenities also include a **reception**, plus property managment and on-site facility managment services.