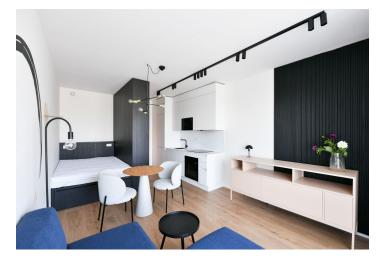

The interior features a living room / bedroom with a fully fitted open plan kitchen, a dining area and access to the **enclosed balcony**, a bathroom with a walk-in shower and a toilet, and an entrance hall.

**LOXONE** smart home system, heat recovery ventilation, vinyl floors, tiles, built-in wardrobes, central underfloor heating, washing machine, dishwasher, video entry phone, active Internet connection, camera system, lift. A **garage parking** space is available at CZK 2,500/month + VAT. A **cellar** is available at an additional fee. Building amenities also include a **reception**, plus property managment and on-site facility managment services.