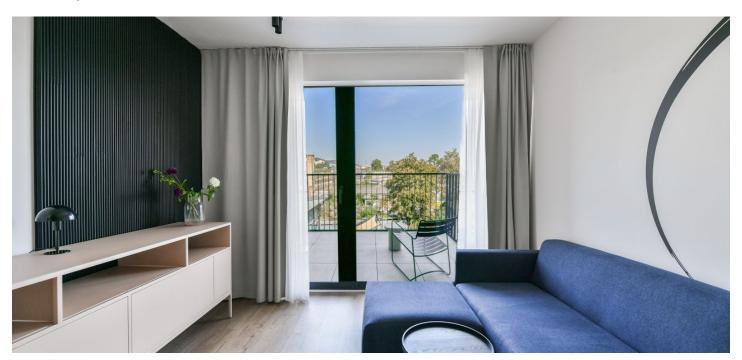

The interior features a living room / bedroom with a fully fitted open plan kitchen, a dining area and access to the **enclosed balcony**, a bathroom with a walk-in shower and a toilet, and an entrance hall.

**LOXONE** smart home system, heat recovery ventilation, vinyl floors, tiles, built-in wardrobes, central underfloor heating, washing machine, dishwasher, video entry phone, active Internet connection, camera system, lift. A **garage parking** space is available at CZK 2,500/month + VAT. A **cellar** is available at an additional fee. Building amenities also include a **reception**, plus property managment and on-site facility managment services.