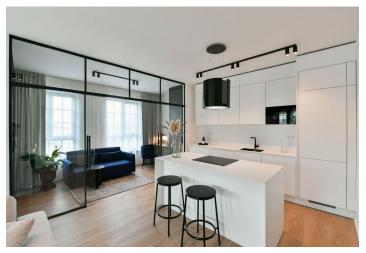

The interior features a living room with a fully fitted open plan kitchen, a dining area and access to the **enclosed balcony**, an office, a master bedroom with an en-suite bathroom with a walk-in shower and a toilet, a second bedroom, a bathroom with a bathtub, a separate toilet, a utility room, and an entrance hall.

**LOXONE** smart home system, heat recovery ventilation, vinyl floors, tiles, built-in wardrobes, central underfloor heating, washing machine, dishwasher, video entry phone, active Internet connection, camera system, lift. A **garage parking** space is available at CZK 2,500/month + VAT. A **cellar** is available at an additional fee. Building amenities also include a **reception**, plus property managment and on-site facility managment services.