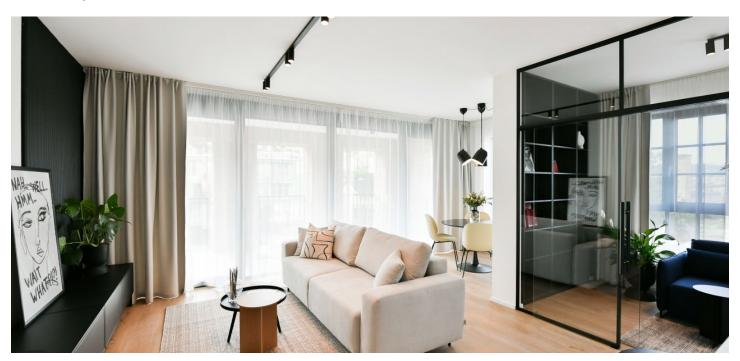

The interior features a living room with a fully fitted open plan kitchen, a dining area and access to the **enclosed balcony**, an office, a master bedroom with an en-suite bathroom with a walk-in shower and a toilet, a second bedroom, a bathroom with a bathtub, a separate toilet, a utility room, and an entrance hall.

**LOXONE** smart home system, heat recovery ventilation, vinyl floors, tiles, built-in wardrobes, central underfloor heating, washing machine, dishwasher, video entry phone, active Internet connection, camera system, lift. A **garage parking** space is available at CZK 2,500/month + VAT. A **cellar** is available at an additional fee. Building amenities also include a **reception**, plus property managment and on-site facility managment services.