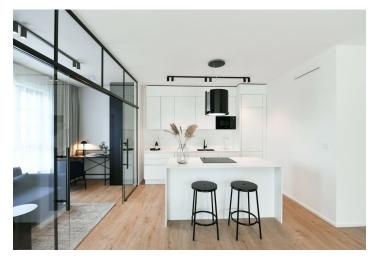

The interior features a living room with a fully fitted open plan kitchen, a dining area and access to the **enclosed balcony**, an office, a master bedroom with an en-suite bathroom with a walk-in shower and a toilet, a second bedroom, a bathroom with a bathtub, a separate toilet, a utility room, and an entrance hall.

**LOXONE** smart home system, heat recovery ventilation, vinyl floors, tiles, built-in wardrobes, central underfloor heating, washing machine, dishwasher, video entry phone, active Internet connection, camera system, lift. A **garage parking** space is available at CZK 2,500/month + VAT. A **cellar** is available at an additional fee. Building amenities also include a **reception**, plus property managment and on-site facility managment services.