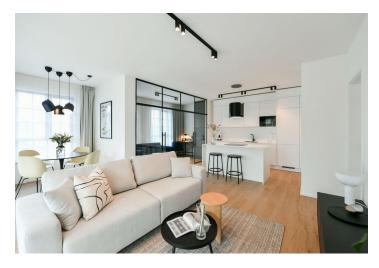

The interior features a living room with a fully fitted open plan kitchen, a dining area and access to the **enclosed balcony**, an office, a master bedroom with an en-suite bathroom with a walk-in shower and a toilet, a second bedroom, a bathroom with a bathtub, a separate toilet, a utility room, and an entrance hall.

**LOXONE** smart home system, heat recovery ventilation, vinyl floors, tiles, built-in wardrobes, central underfloor heating, washing machine, dishwasher, video entry phone, active Internet connection, camera system, lift. A **garage parking** space is available at CZK 2,500/month + VAT. A **cellar** is available at an additional fee. Building amenities also include a **reception**, plus property managment and on-site facility managment services.