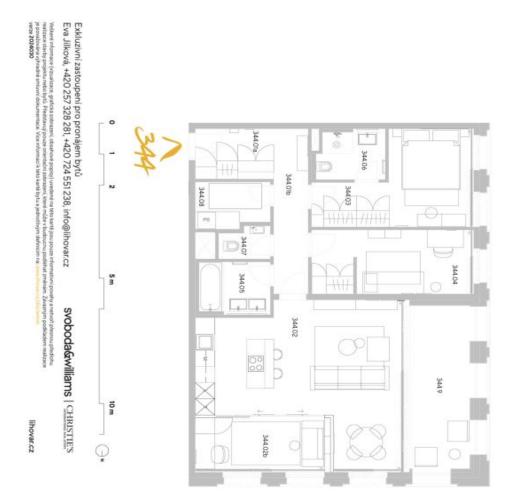

## Apartment Two-bedroom (3+kk)

Rented

102.7 m², Prague 5, Smíchov, U Lihovaru

9

| ACHIER AND |                           |                |
|------------------------------------------------|---------------------------|----------------|
| ořehled                                        | přehled ploch             |                |
| čislo                                          |                           | rozloha (v m²) |
| 344.018                                        | Zádveří                   | 4,90           |
| 344.01b                                        | Chodba                    | 7,00           |
| 344.02                                         | Pokoj s kuchyńským koutem | 33,10          |
| 344.026                                        | Pracovna                  | 9,80           |
| 344.03                                         | Pokoj                     | 14,50          |
| 344.04                                         | Pokoj                     | 12,70          |
| 344.05                                         | Koupeine                  | 4,30           |
| 344.06                                         | Koupelna+WC               | 3,90           |
| 344.07                                         | WC                        | 1,70           |
| 344.08                                         | Komora                    | 4,10           |
| obytná pl                                      | obytná plocha jednotky    | 96,00          |
| 344×                                           | Svislé konstrukce         | 6,70           |
| odlahov                                        | podľahová plocha jednotky | 102,70         |
| příslušenství                                  | ství                      |                |
| 344.09                                         | Lodžie                    | 14,10          |

byt 3+KK 102,70 m<sup>2</sup> 4.NP-SZ