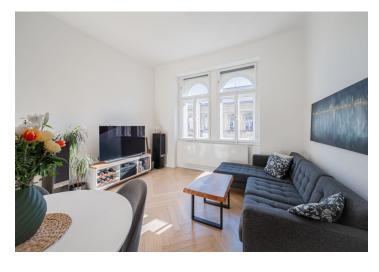

\* Size of the unit according to the Housing Act.
The area consists of the sum total of the internal area of every room.

This south-facing renovated apartment with 3.1m high ceilings is situated on the 3rd floor of a cozy apartment building located close to a revitalized area and where the modern Smíchov City district is being built, just a few steps from a park and a metro station.

The apartment consists of a living room with a kitchen, a bedroom, a bathroom (with a shower, toilet, and connection for a washing machine), and a foyer.

The apartment was **completely renovated** in 2020. Floors are **parquet** in a **tree pattern**, and in the bathroom and hallway tiled in a **marble design**. The nicely shaped **casement windows** are new and can be shaded by **fabric blinds**. The kitchen has **a wooden worktop** and built-in appliances (induction hob, dishwasher, refrigerator), and the bedroom has a built-in wardrobe. Heating is provided by Bosch electric boiler, water heating by a boiler and underfloor heating in the bathroom. The historic building with **a richly decorated facade** and 11 residential units is currently **without an elevator**, but a study for its **installation** has been prepared.