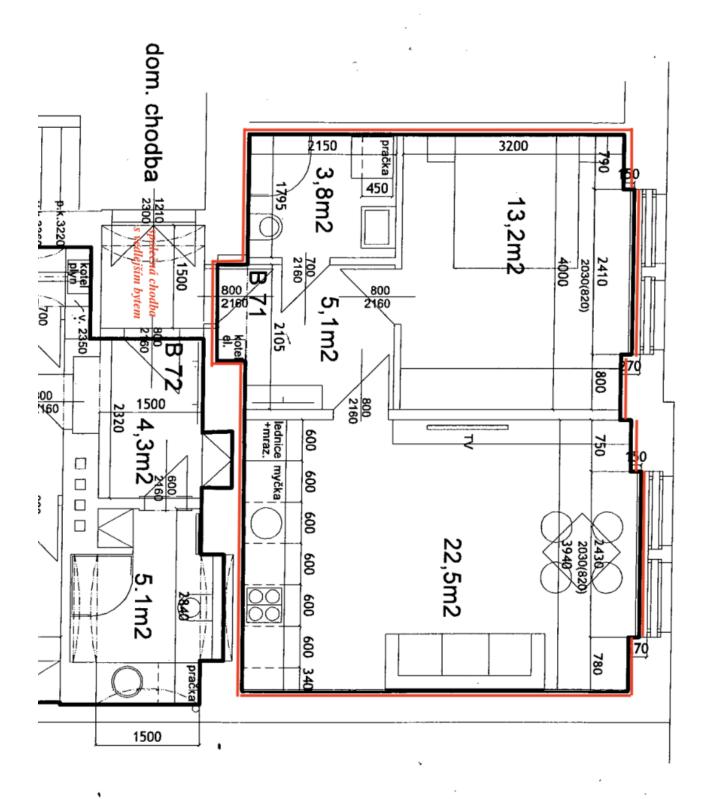

The apartment consists of a living room with a kitchen, a bedroom, a bathroom (with a shower, toilet, and connection for a washing machine), and a foyer.

The apartment was **completely renovated** in 2020. Floors are **parquet** in a **tree pattern**, and in the bathroom and hallway tiled in a **marble design**. The nicely shaped **casement windows** are new and can be shaded by **fabric blinds**. The kitchen has **a wooden worktop** and built-in appliances (induction hob, dishwasher, refrigerator), and the bedroom has a built-in wardrobe. Heating is provided by Bosch electric boiler, water heating by a boiler and underfloor heating in the bathroom. The historic building with **a richly decorated facade** and 11 residential units is currently **without an elevator**, but a study for its **installation** has been prepared.

Floor area 44.6 m², cellar 6 m².

Possibility of taking over a mortgage loan with an interest rate of 1.99%, fixation until August 2025 and current balance amount of approx. 3,800,000 CZK.