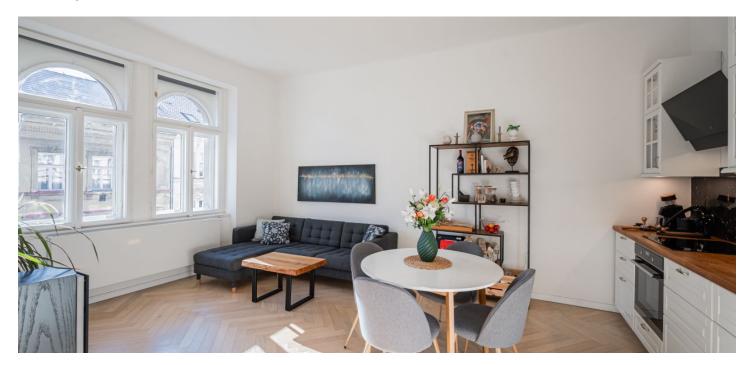

\* Size of the unit according to the Housing Act.
The area consists of the sum total of the internal area of every room.

This south-facing renovated apartment with 3.1m high ceilings is situated on the 3rd floor of a cozy apartment building located close to a revitalized area and where the modern Smíchov City district is being built, just a few steps from a park and a metro station.

The apartment consists of a living room with a kitchen, a bedroom, a bathroom (with a shower, toilet, and connection for a washing machine), and a foyer.

The apartment was **completely renovated** in 2020. Floors are **parquet** in a **tree pattern**, and in the bathroom and hallway tiled in a **marble design**. The nicely shaped **casement windows** are new and can be shaded by **fabric blinds**. The kitchen has **a wooden worktop** and built-in appliances (induction hob, dishwasher, refrigerator), and the bedroom has a built-in wardrobe. Heating is provided by Bosch electric boiler, water heating by a boiler and underfloor heating in the bathroom. The historic building with **a richly decorated facade** and 11 residential units is currently **without an elevator**, but a study for its **installation** has been prepared.