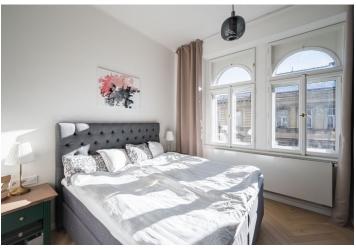

\* Size of the unit according to the Housing Act.
The area consists of the sum total of the internal area of every room.

This south-facing renovated apartment with 3.1m high ceilings is situated on the 3rd floor of a cozy apartment building located close to a revitalized area and where the modern Smíchov City district is being built, just a few steps from a park and a metro station.

The apartment consists of a living room with a kitchen, a bedroom, a bathroom (with a shower, toilet, and connection for a washing machine), and a foyer.

The apartment was **completely renovated** in 2020. Floors are **parquet** in a **tree pattern**, and in the bathroom and hallway tiled in a **marble design**. The nicely shaped **casement windows** are new and can be shaded by **fabric blinds**. The kitchen has **a wooden worktop** and built-in appliances (induction hob, dishwasher, refrigerator), and the bedroom has a built-in wardrobe. Heating is provided by Bosch electric boiler, water heating by a boiler and underfloor heating in the bathroom. The historic building with **a richly decorated facade** and 11 residential units is currently **without an elevator**, but a study for its **installation** has been prepared.