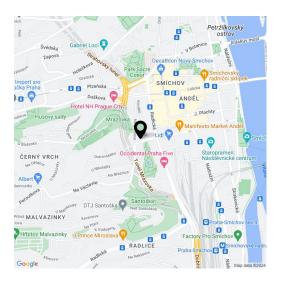

The building is located in the wider city center near the **Anděl metro station** (Na Knížecí), and tram stops and a bus terminal are also nearby. There are many cafes, restaurants, the stylish **Manifesto street food market**, but also shops and medical services in the vicinity. It is a short distance to **well-maintained parks**, and the **Na Skalce Garden** and **Mrázovka Park** are right next door.