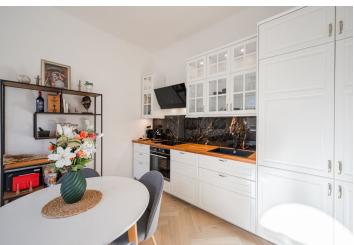

The apartment consists of a living room with a kitchen, a bedroom, a bathroom (with a shower, toilet, and connection for a washing machine), and a foyer.

The apartment was **completely renovated** in 2020. Floors are **parquet** in a **tree pattern**, and in the bathroom and hallway tiled in a **marble design**. The nicely shaped **casement windows** are new and can be shaded by **fabric blinds**. The kitchen has **a wooden worktop** and built-in appliances (induction hob, dishwasher, refrigerator), and the bedroom has a built-in wardrobe. Heating is provided by Bosch electric boiler, water heating by a boiler and underfloor heating in the bathroom. The historic building with **a richly decorated facade** and 11 residential units is currently **without an elevator**, but a study for its **installation** has been prepared.