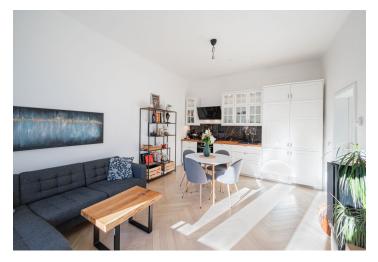

The apartment consists of a living room with a kitchen, a bedroom, a bathroom (with a shower, toilet, and connection for a washing machine), and a foyer.

The apartment was **completely renovated** in 2020. Floors are **parquet** in a **tree pattern**, and in the bathroom and hallway tiled in a **marble design**. The nicely shaped **casement windows** are new and can be shaded by **fabric blinds**. The kitchen has **a wooden worktop** and built-in appliances (induction hob, dishwasher, refrigerator), and the bedroom has a built-in wardrobe. Heating is provided by Bosch electric boiler, water heating by a boiler and underfloor heating in the bathroom. The historic building with **a richly decorated facade** and 11 residential units is currently **without an elevator**, but a study for its **installation** has been prepared.