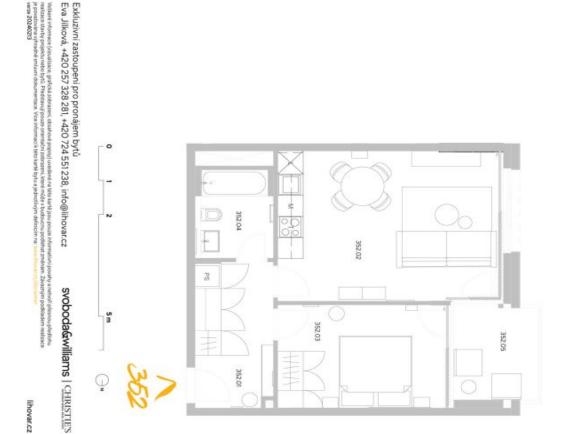

## **Apartment One-bedroom (2+kk)**

€ 1196 | CZK 29 900

53 m², Prague 5, Smíchov, U Lihovaru

| Total area       | 59 m²                                                                   |
|------------------|-------------------------------------------------------------------------|
| Floor area*      | 53 m²                                                                   |
| Loggia           | 6 m²                                                                    |
| Parking          | Garage parking                                                          |
| Garage           | Yes                                                                     |
| Cellar           | Yes                                                                     |
| Service price    | Monthly deposit for service charges and utilities is billed separately. |
| PENB             | В                                                                       |
| Reference number | 103821                                                                  |
| Available from   | Immediately                                                             |

The interior features a living room with a fully fitted open plan kitchen and a dining area, a bedroom, a bathroom with a bathtub and a toilet, and an entrance hall. The **enclosed balcony** is accessible from both main rooms.

## Apartment One-bedroom (2+kk)

€1196 | CZK 29 900

53 m², Prague 5, Smíchov, U Lihovaru

| ynitroblok    | 355<br>356<br>357   |
|---------------|---------------------|
| umistě        | umistění na podlaží |
| 8/1           | 1                   |
| přehle:       |                     |
| 352.01        | přehled ploch       |
| 352.02        | 8.                  |
| 352 03        | ă.                  |
| 352.04        | ă.                  |
| obytná p      | ă.                  |
| 352 X         | 공 조                 |
| podľaho       | > 0                 |
|               | P G                 |
| příslušenství | a va Po d           |