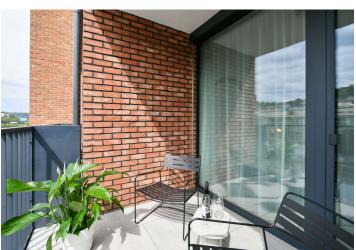

The interior features a living room with a fully fitted open plan kitchen and a dining area, a bedroom, a bathroom with a bathtub and a toilet, and an entrance hall. The **enclosed balcony** is accessible from both main rooms.

**LOXONE** smart home system, heat recovery ventilation, vinyl floors, tiles, built-in wardrobes, central underfloor heating, washing machine, dishwasher, video entry phone, active Internet connection, camera system, lift. A **garage parking** space is available at CZK 2,500/month + VAT. A **cellar** is available at an additional fee. Building amenities also include a **reception**, plus property managment and on-site facility managment services.