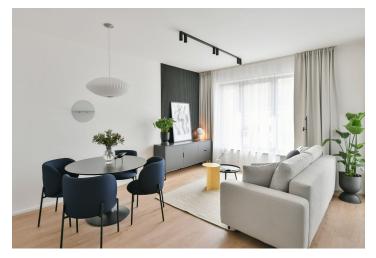

The interior features a living room with a fully fitted open plan kitchen and a dining area, a bedroom, a bathroom with a bathtub and a toilet, and an entrance hall. The **enclosed balcony** is accessible from both main rooms.

**LOXONE** smart home system, heat recovery ventilation, vinyl floors, tiles, built-in wardrobes, central underfloor heating, washing machine, dishwasher, video entry phone, active Internet connection, camera system, lift. A **garage parking** space is available at CZK 2,500/month + VAT. A **cellar** is available at an additional fee. Building amenities also include a **reception**, plus property managment and on-site facility managment services.