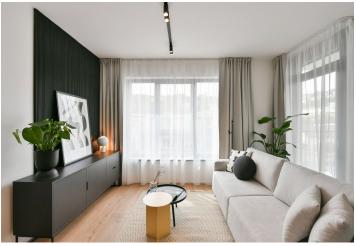

The interior features a living room with a fully fitted open plan kitchen and a dining area, a bedroom, a bathroom with a bathtub and a toilet, and an entrance hall. The **enclosed balcony** is accessible from both main rooms.

**LOXONE** smart home system, heat recovery ventilation, vinyl floors, tiles, built-in wardrobes, central underfloor heating, washing machine, dishwasher, video entry phone, active Internet connection, camera system, lift. A **garage parking** space is available at CZK 2,500/month + VAT. A **cellar** is available at an additional fee. Building amenities also include a **reception**, plus property managment and on-site facility managment services.