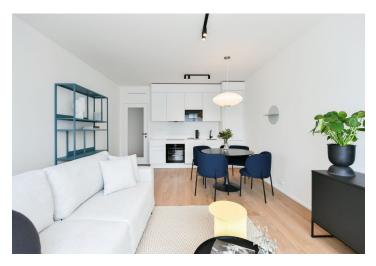

The interior features a living room with a fully fitted open plan kitchen and a dining area, a bedroom, a bathroom with a bathtub and a toilet, and an entrance hall. The **enclosed balcony** is accessible from both main rooms.

**LOXONE** smart home system, heat recovery ventilation, vinyl floors, tiles, built-in wardrobes, central underfloor heating, washing machine, dishwasher, video entry phone, active Internet connection, camera system, lift. A **garage parking** space is available at CZK 2,500/month + VAT. A **cellar** is available at an additional fee. Building amenities also include a **reception**, plus property managment and on-site facility managment services.