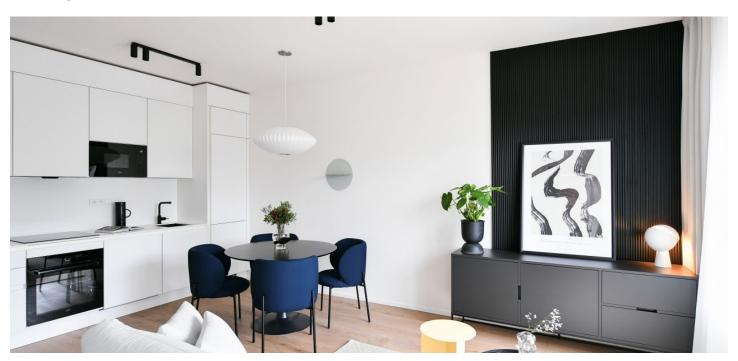

The interior features a living room with a fully fitted open plan kitchen and a dining area, a bedroom, a bathroom with a bathtub and a toilet, and an entrance hall. The **enclosed balcony** is accessible from both main rooms.

**LOXONE** smart home system, heat recovery ventilation, vinyl floors, tiles, built-in wardrobes, central underfloor heating, washing machine, dishwasher, video entry phone, active Internet connection, camera system, lift. A **garage parking** space is available at CZK 2,500/month + VAT. A **cellar** is available at an additional fee. Building amenities also include a **reception**, plus property managment and on-site facility managment services.