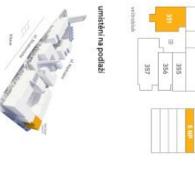

ytů Eva Jílková, +420 257 328 281, +420 724 551 238, info@lihovar.cz

svoboda@williams | CHRISTIES







| CISIO         |                           | roziona (v mr) |
|---------------|---------------------------|----------------|
| 351.01        | Zádveři                   | 5,20           |
| 351.02        | Pokoj s kuchyńským koutem | 24,20          |
| 351,03        | Pokoj                     | 16,50          |
| 351.04        | Koupeina + WC             | 4,50           |
| obytná p      | obytná plocha jednotky    | 50,40          |
| 351.X         | Svisle konstrukce         | 3,10           |
| podlaho       | podlahová plocha jednotky | 53,50          |
| příslušenství | nství                     |                |
| 351.05        | 351.05 Balkon             | 3,40           |







byt 2+KK 53,50 m<sup>2</sup> 5.NP-V