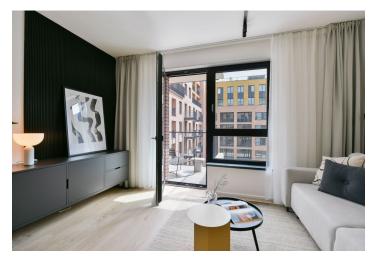

The interior features a living room with a fully fitted open plan kitchen, a dining area and access to the **balcony** facing the courtyard, a bedroom, a bathroom with a bathtub and a toilet, and an entrance hall.