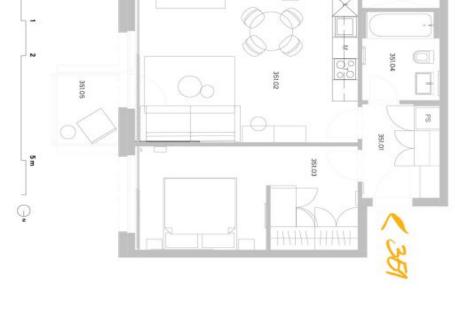

## **Apartment One-bedroom (2+kk)**

53.5 m², Prague 5, Smíchov, U Lihovaru

| Total area       | 57 m²                                                                   |
|------------------|-------------------------------------------------------------------------|
| Floor area*      | 54 m²                                                                   |
| Balcony          | 3 m²                                                                    |
| Parking          | Garage parking                                                          |
| Garage           | Yes                                                                     |
| Cellar           | Yes                                                                     |
| Service price    | Monthly deposit for service charges and utilities is billed separately. |
| PENB             | В                                                                       |
| Reference number | 103820                                                                  |
| Available from   | Immediately                                                             |

The interior features a living room with a fully fitted open plan kitchen, a dining area and access to the **balcony** facing the courtyard, a bedroom, a bathroom with a bathtub and a toilet, and an entrance hall.

| CISIO         |                           | roziona (v mr) |
|---------------|---------------------------|----------------|
| 351.01        | Zádveři                   | 5,20           |
| 351.02        | Pokoj s kuchyńským koutem | 24,20          |
| 351,03        | Pokoj                     | 16,50          |
| 351.04        | Koupeina + WC             | 4,50           |
| obytná p      | obytná plocha jednotky    | 50,40          |
| 351.X         | Svisle konstrukce         | 3,10           |
| podlaho       | podlahová plocha jednotky | 53,50          |
| příslušenství | nství                     |                |
| 351.05        | 351.05 Balkon             | 3,40           |