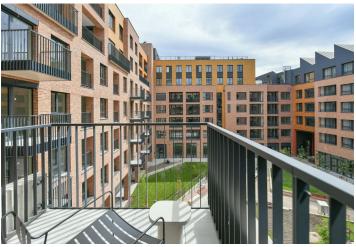

\* Area of the unit according to the Civil Code. The area consists of the sum total area of the entire unit bounded by perimeter walls.

Brand new apartment in the new LIHOVAR residential district designed by the Black n'Arch atelier. This is a completely furnished 1-bedroom apartment with a balcony, situated on the 4th floor in a residential complex with underground parking and green roofs, in the new Smíchov Riverside area just steps from the left bank of the Vltava river, Císařská louka, Podolí, or the nearby Dívčí hrady and Děvín. The project is shaped by the industrial heritage of Smíchov and the original refinery boasting preserved original features such as the Erektus chimney and the Distillery. Inspirational amenities include a food market, a gym, Czech Photo Gallery, David Černý's Musoleum art gallery, street art, and Krištof Kintera's Garden of Lights. Set within easy reach of good amenities, a kindergarten, primary and grammar schools, as well as numerous sports and outdoor activities - Císařská louka Golf, Podolí tennis and swimming, bike paths along the river. With great transport accessibility, the project is located a short tram stop from the Smíchovské nádraží metro station, line B, and has easy connections to the D1 highway to Brno, the D5 motorway to Plzeň and the Václav Havel airport.

The interior features a living room with a fully fitted open plan kitchen, a dining area and access to the **balcony** facing the courtyard, a bedroom, a bathroom with a bathtub and a toilet, and an entrance hall.