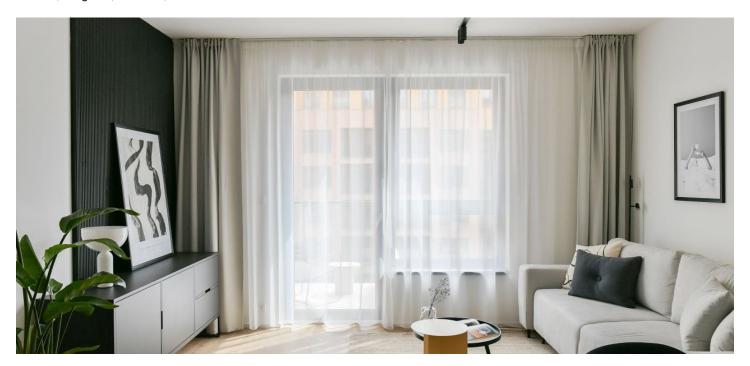

The interior features a living room with a fully fitted open plan kitchen, a dining area and access to the **balcony** facing the courtyard, a bedroom, a bathroom with a bathtub and a toilet, and an entrance hall.

LOXONE smart home system, heat recovery ventilation, vinyl floors, tiles, built-in wardrobes, central underfloor heating, washing machine, dishwasher, video entry phone, active Internet connection, camera system, lift. A garage parking space is available at CZK 2,500/month + VAT. A cellar is available at an additional fee. Building amenities also include a reception, plus property managment and on-site facility managment services.