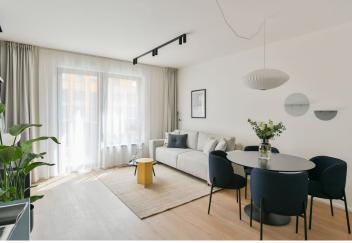

The interior features a living room with a fully fitted open plan kitchen, a dining area and access to the **balcony** facing the courtyard, a bedroom, a bathroom with a bathtub and a toilet, and an entrance hall.