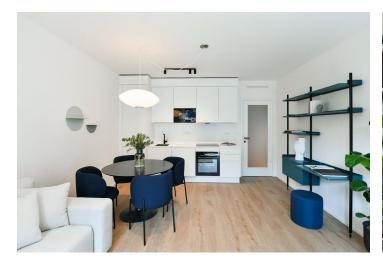

The interior features a living room with a fully fitted open plan kitchen, a dining area and access to the **balcony** facing the courtyard, a bedroom, a bathroom with a bathtub and a toilet, and an entrance hall.